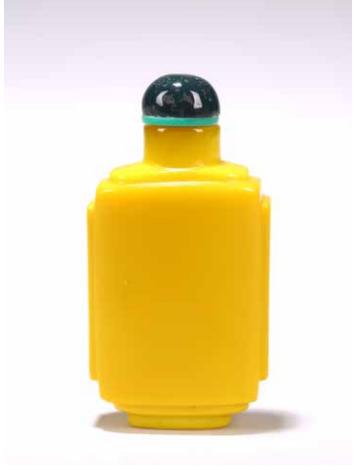

#### 1206 A CHINESE YELLOW GLASS SNUFF BOTTLE

The rectangular Shaped snuff bottle incised with four character 'Qianlong' mark to the base, fitted with stopper. 19th Century, Qing Dynasty period.

Height: 3 1/4 in (8.3 cm) Width: 1 5/8 in (4.1 cm)

\$250-350

Provenance: From a Pennsylvania private collection

#### 清 乾隆款 黃料鼻煙壺