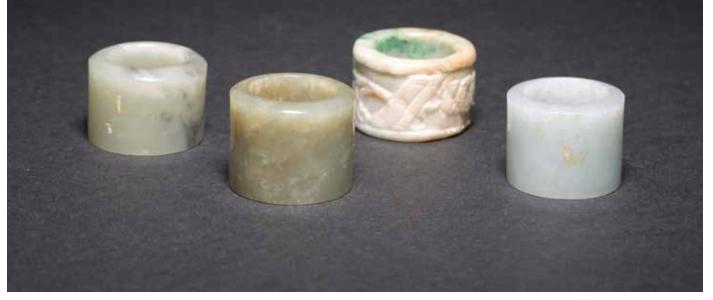

#### FIVE JADE AND HARDSTONE ARCHER'S RINGS

Consisted of one black hardstone archer's ring, three mottled green and russet jade archer's rings, and one white jadeite archer's rings. Ming or Qing Dynasty period.

Height: 1 1/4 in (3.2 cm) Width: 1 1/2 in (3.8 cm)

\$300-500

Provenance: Property from an important Northern California collection

明/清 各式玉, 翡翠扳指五只

**來源:** 北加州重要私人收藏

### 1326 FIVE JADE AND JADEITE ARCHER'S RINGS

Consisted of four jadeite hardstone archer's rings, and one russet jade archer's ring. Ming or Qing Dynasty period.

Height: 1 1/4 in (3.2 cm) Width: 1 3/8 in (3.5 cm)

\$300-500

Provenance: Property from an important Northern California collection

明/清 各式玉, 翡翠扳指五只

#### FOUR JADE AND JADEITE ARCHER'S RINGS

Consisted of a jadeite hardstone archer's ring carved in relief with leafy peach, two mottled black and russet jade archer's ring, and one white jade archer's ring. Ming/Qing Dynasty period.

Height: 1 1/4 in (3.2 cm) Width: 1 1/2 in (3.8 cm)

\$300-500

Provenance: Property from an important Northern California collection

明/清 各式玉, 翡翠扳指四只

**來源:** 北加州重要私人收藏

#### 1328 FOUR JADE AND JADEITE ARCHER'S RINGS

Consisted of a mottled green and white hardstone archer's ring carved in relief with auspicious bats and coin; a white jade archer's ring; a celadon jade archer's ring; and a mottled black and white archer's ring. Ming or Qing Dynasty period.

Height: 1 in (2.5 cm) Width: 1 1/4 in (3.2 cm)

\$300-500

Provenance: Property from an important Northern California collection

明/清 各式玉, 翡翠扳指四只

#### FIVE JADE AND HARDSTONE ARCHER'S RINGS

Provenance: Property from an important Northern California collection

Height: 1 1/8 in (2.9 cm) Width: 1 3/8 in (3.5 cm)

\$300-500

明/清 各式玉, 翡翠扳指五只

**來源:** 北加州重要私人收藏