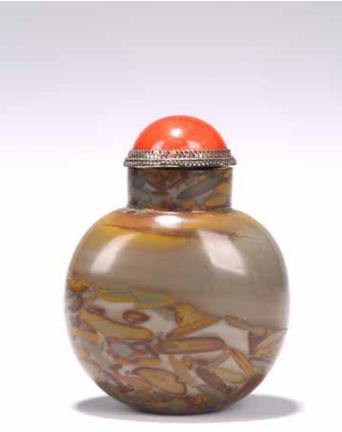

#### 1201 A WHITE JADE LANDSCAPE SNUFF BOTTLE WITH SKIN

Of rectangular form with russet skin relief carved to one side, depicting figures on a raft below cliff and trees, with green stone stopper.

Height: 2 1/2 in (6.3 cm) Width: 1 3/4 in (4.4 cm)

\$600-900

白玉帶皮山水鼻煙壺