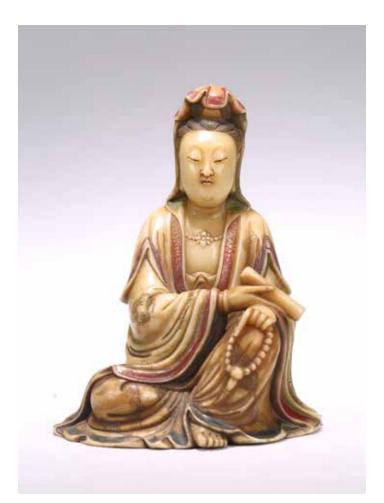

#### 1234 A CHINESE PAINTED SOAPSTONE GUANYIN FIGURE

The figure with her robe gathered gracefully around the body, the soft oval face carved with delicate features and the hair drawn up into a coiled topknot secured under veil, the incised decoration highlighted with red and green pigments. Qing Dynasty period, 18th century.

Height: 5 in (12.7 cm) Width: 4 in (10.2 cm)

\$1500-2000

Provenance:

Property from a East Los Angeles private collection

清十八世紀 壽山石彩繪觀音

**來源:** 洛杉磯東區私人收藏