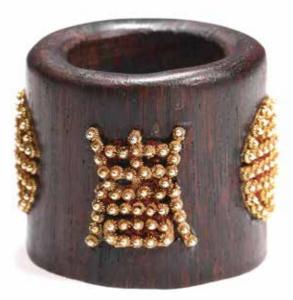

#### FIVE JADE AND HARDSTONE ARCHER'S RINGS

Consisted of one black hardstone archer's ring, three mottled green and russet jade archer's rings, and one white jadeite archer's rings. Ming or Qing Dynasty period.

Height: 1 1/4 in (3.2 cm) Width: 1 1/2 in (3.8 cm)

\$300-500

Provenance: Property from an important Northern California collection

明/清 各式玉, 翡翠扳指五只

**來源:** 北加州重要私人收藏