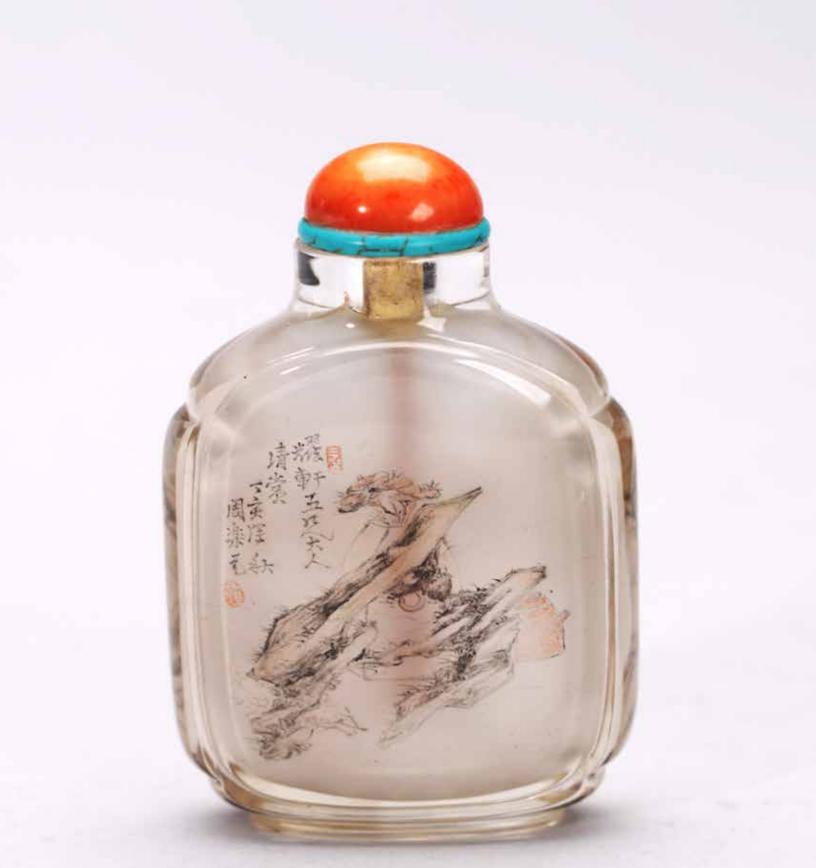

#### 1202 A CHINESE ROCK CRYSTAL CARVED 'LOTUS' SNUFF BOTTLE

Carved in low relief with lotus leaves and blossom, reverse with stack of books, sides with mythical beast masks in relief, fitted with stopper. 18th/19th century, Qing Dynasty period.

Height: 2 5/8 in (6.7 cm) Width: 1 5/8 in (4.1 cm)

\$300-500

Provenance: Property from a East Los Angeles private collection

#### 清 十八/十九世紀 水晶荷塘月色鼻煙壺