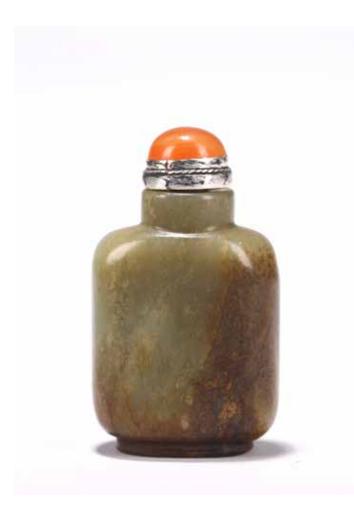

#### A RUSSET AND CELADON JADE SNUFF BOTTLE

Well hollowed, of flattened rectangular form, the stone is of celadon and russet tone, fitted with stopper. Qing Dynasty period.

Height: 2 1/2 in (6.3 cm) Width: 1 3/4 in (4.4 cm)

## \$250-350

Provenance:

From a Pennsylvania private collection

清 青玉鼻煙壺

#### 來源:

美國賓州費城托馬斯·A·克萊恩教授藏鼻烟壺系列。克萊 恩先生為費城傑弗遜醫學院教授。此批鼻烟壺系列爲其早 年藏品一部分。