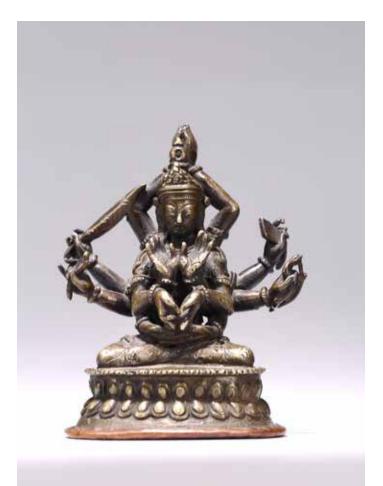

#### A GILT BRONZE FIGURE OF SEATED LAMA

Cast seated on a double lotus plinth, the right hand raised in vitarka mudra and the left holding a pustakam, wearing voluminous robes and a pandita hat, with sealed base. 19th century, Qing Dynasty period.

Height: 10 3/4 in (27.3 cm) Width: 6 1/2 in (16.5 cm)

\$3000-5000

Provenance: Property from a East Los Angeles private collection

清 銅鎏金上師坐像