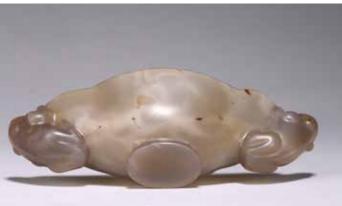

# 1323 A CHINESE AGATE WASHER WITH FROG HANDLES

The lobed agate washer carved with a pair of frog form handles. Tang Dynasty period or later.

Height: 2 in (5.1 cm) Width: 7 1/2 in (19.1 cm)

\$4000-6000

Provenance: Property from an important Northern California collection

唐或以後 瑪瑙蛙耳盤