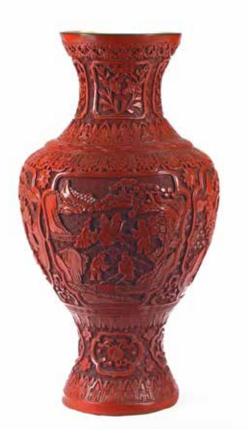

#### A LARGE CINNABAR LACQUER 'SCHOLARS' VASE

The vase carved through the lacquer to depict officials engaging in scholarly leisures within cartouches, the interior mounted with gilt bronze, base drilled with hole. 19th century, Qing Dynasty period.

Height: 19 1/2 in (49.5 cm) Width: 10 in (25.4 cm)

\$500-800

清 十九世紀 剔紅開光高士雅集圖瓶