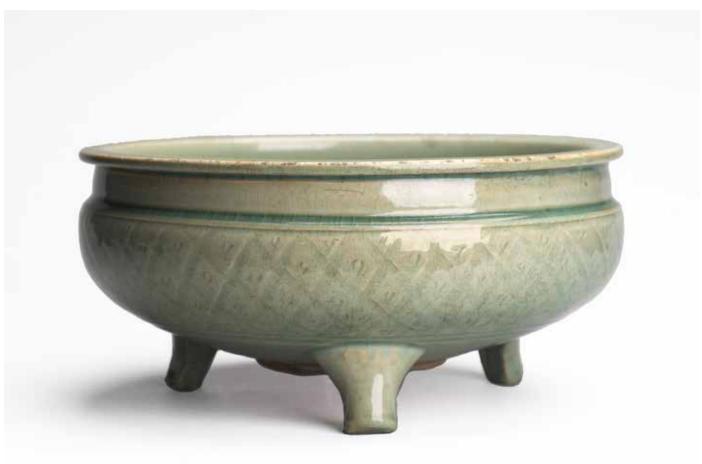

## A CHINESE QINGBAI MOULDED 'LOTUS' DISH

Finely potted with steep sides rising from a short straight foot, molded to the interior with a center of two lotus flowers and leaf, encircled with mandarin ducks and phoenix amidst lotus peonies, covered overall in a pale blue glaze save for the exposed rim. Song Dynasty period.

Height: 2 1/4 in (5.7 cm) Width: 8 in (20.3 cm)

\$1500-2500

Provenance: Property from an important Northern California collection

宋 青白印花荷塘紋碗