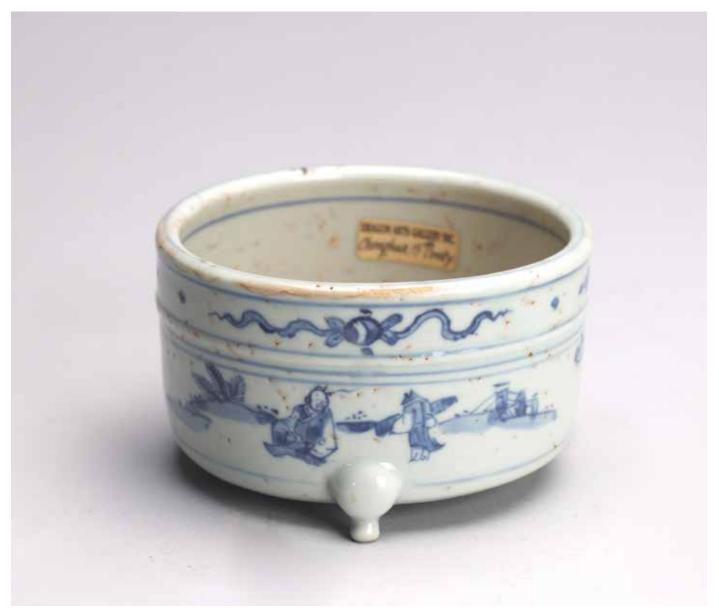

#### A WHITE JADE 'CLOUDS AND BAT' SNUFF BOTTLE

Carved around the body in low relief with clouds and bat, with green jade stopper. Qing Dynasty period.

Height: 2 1/2 in (6.2 cm) Length: 1 3/8 in (3.4 cm)

\$1000-2000

#### 清 白玉雲蝠紋鼻煙壺

圓口,短頸,鼓腹下收,圈足,器型小巧可愛。本器上等和田白 玉製成,玉質潔白細膩,瑩潤光潔。蓋鈕為碧玉製成,器身滿雕 飾"雲蝠紋",蝙蝠翱翔於雲間,姿態各異,祥雲迤邐,寓意千雲 祥集,洪福紛至。佈局疏朗清新,生動流暢。