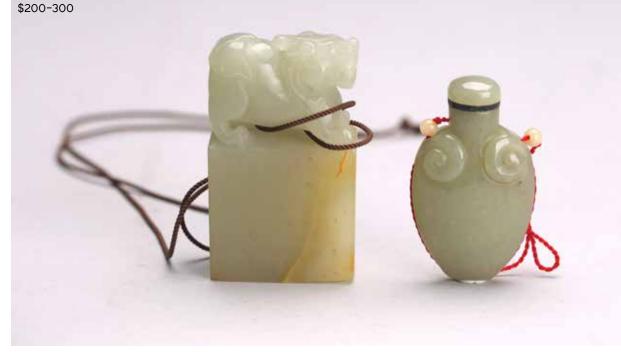

#### A CELADON JADE SEAL AND SNUFF BOTTLE

Consisted of a rectangular sectioned jade seal surmounted with a mythical beast ; a jade snuff bottle with 'ruyi' designs. Qing Dynasty period.

Height: 3 in (7.6 cm) Width: 2 3/4 in (7.0 cm)

Provenance: Property from an important Northern California collection

清 青白玉印章, 鼻煙壺