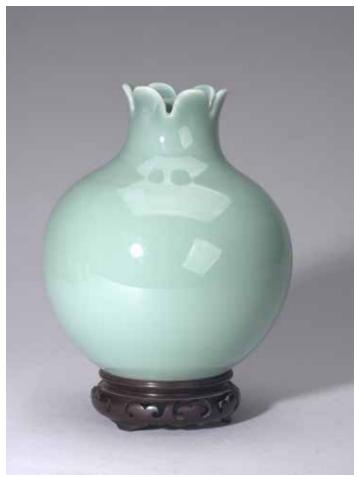

ALL VASE

The long curved vase elaborately painted with leafy flowers at the center, the tail painted with landscape scene within a cartouche, the wide mouth further decorated with similar leafy floral scrolls, the reverse inscribed with reign mark. Possibly of Qing Dynasty Qianlong period.

Height: 8 1/2 in (21.6 cm) Width: 4 1/2 in (11.4 cm)

\$1000-1500

民國 粉彩描金花卉山水紋掛瓶



#### A CELADON GLAZED 'POMEGRANATE' VASE

The vase is finely potted with a globular body rising to a waisted neck that supports a flared mouth in the form of six barbed sepals, covered overall with pale bluish green glaze except for the unglazed foot ring, base inscribed with reign mark, accompanied with zitan stand. Qing Dynasty period.

Height: 7 in (17.8 cm) Width: 6 in (15.2 cm)

\$1000-1500

#### 清 粉青釉石榴尊 配紫檀座





# 1353

#### A CHINESE FAMILLE VERTE 'IMMORTAL' BOWL

The thinly potted bowl is delicately decorated in iron-red, green, aubergine, black enamels depicting the figure of Kuixing in characteristic dynamic pose with one foot raised and holding a brush. The interior is plain. Base inscribed with reign mark.

Height: 1 1/2 in (3.8 cm) Diameter: 3 5/8 in (9.0 cm)

#### \$1200-1800

# 清 五彩魁星踢鬥紋碗

器型小巧可愛,圓口,淺腹,直圈足。胎質潔白,釉汁勻淨。五彩繪" 魁星點鬥紋",魁星雙眉緊鎖,怒髮沖天,他身穿綢裙,飄帶纏繞期 間,立於梅枝上,一手捧鬥,一腳向後翹起,一手執筆,意思是用筆 點定中試人的姓名,神采飛揚,氣勢凌人。魁星有保佑科場及第,名 列前茅,有科舉奪魁之意。

"大清雍正年制"款識。



California Asian Art Auction | 105





# 1354 A BLUE AND WHITE ENAMELLED 'BATS' DISH

The interior enamelled in blue, green, red, and yellow to depict bats amidst lingzhi fungus sprays, the exterior similarly decorated, base inscribed with Tongzhi r