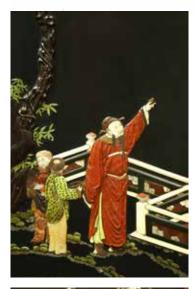

# A HARDSTONE INLAID 'FIGURES' EIGHT PANEL HARDWOOD SCREEN

Qing Dynasty Daoguang period. The center section of each panel inlaid in jade, agate, soapstone, quartz, aventurine, mother-of-pearl, cinnabar lacquer to depict eight story scenes including scholar toasting to the moon, scholar appreciating the chrysanthemum, scholar studying the inkstones, two immortals playing chess, etc, with inscription dating to seventeenth year of Daoguang reign (1837), each with lower panel depicting various birds and flowers, in between a hardwood panel with carved archaistic pattern; the reverse painted with calligraphy inscriptions in clerical script.

Height: 75 1/2 in (191.8 cm) Length: 152 in (386.1 cm)

\$5000-8000

清道光 百寶嵌人物故事詩文紅木屏風八扇