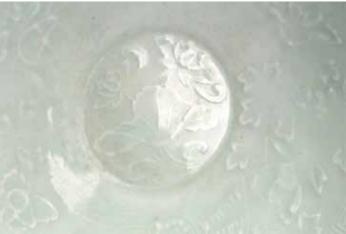

## A CHINESE QINGBAI MOULDED 'LOTUS' DISH

Finely potted with steep sides rising from a short straight foot, molded to the interior with a center of two lotus flowers and leaf, encircled with mandarin ducks and phoenix amidst lotus peonies, covered overall in a pale blue glaze save for the exposed rim. Song Dynasty period.

Height: 2 1/4 in (5.7 cm) Width: 8 in (20.3 cm)

\$1500-2500

Provenance: Property from an important Northern California collection

宋 青白印花荷塘紋碗