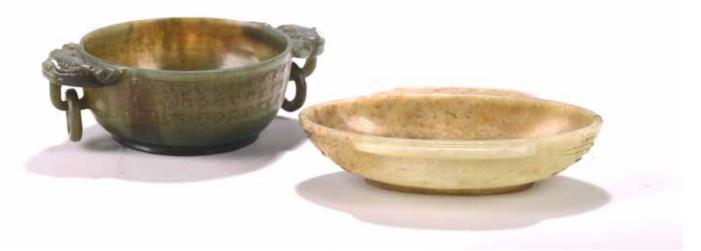

# 1316 TWO CHINESE ARCHAISTIC JADE VESSELS

Consisted of a green jade washer flanked by pair of handles suspended with loose rings; and a celadon jade archaistic boat-shaped vessel. Qing Dynasty period.

Height: 1 5/8 in (4.1 cm) Width: 4 7/8 in (12.4 cm)

\$600-900

#### Provenance:

Property from an important Northern California collection

清 仿古玉碗兩件