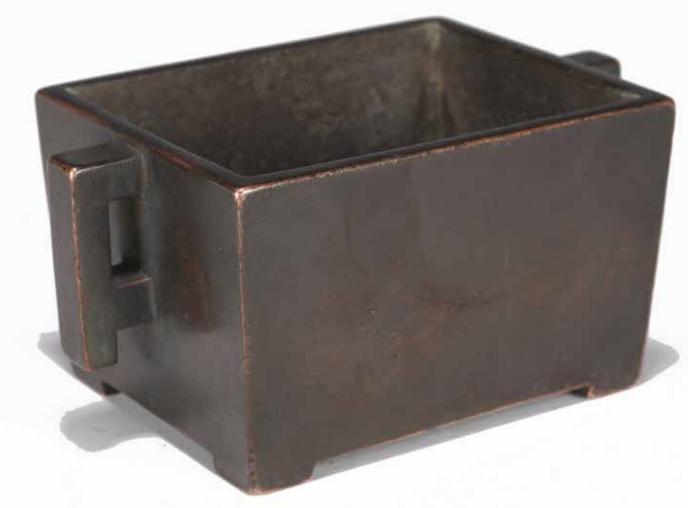

# A CHINESE BRONZE ARCHAISTIC RECTANGULAR CENSER

Of rectangular form with rectangular handles, richly patinated, the base cast with a two character mark. Qing Dynasty period.

Width: 4 3/4 in (12.0 cm)

\$2500-3500

清 铜四足长方馬槽爐