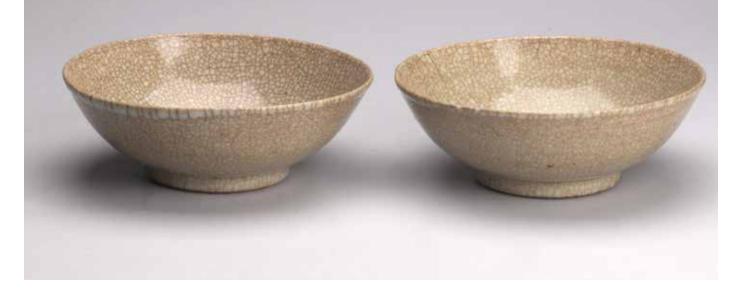

## 1267 AN UNUSUAL YELLOW GLAZED CONICAL VASE

The conical vase covered overall with amber yellow glaze and suffused with network of light craquelure, flanked by pair of triangle-shaped handles. Liao Dynasty period or later.

Height: 8 in (20.3 cm) Width: 5 in (12.7 cm)

\$1500-2500

Provenance: Property from an important Northern California collection

遼或以後 黃釉錐型雙系瓶