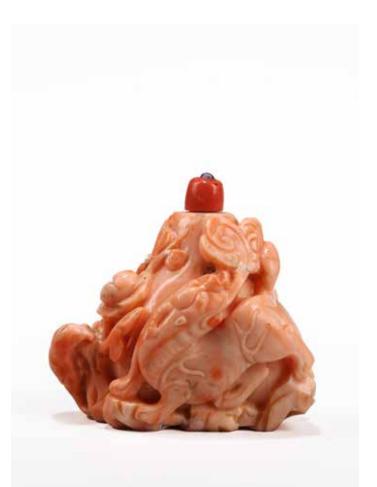

#### 1203 A CHINESE CORAL CARVED 'QILIN' SNUFF BOTTLE

Carved in high relief with Qilin holding a lingzhi fungus branch in mouth, shown standing on a rocky base, the reverse further decorated with a smaller mythical beast and plum blossom, with stopper. 19th century, Qing Dynasty period.

Height: 2 1/2 in (6.3 cm) Width: 2 5/8 in (6.7 cm)

\$1000-2000

Provenance: Property from a East Los Angeles private collection

清 十九世紀 珊瑚麒麟衔芝鼻煙壺

**來源:** 洛杉磯東區私人收藏