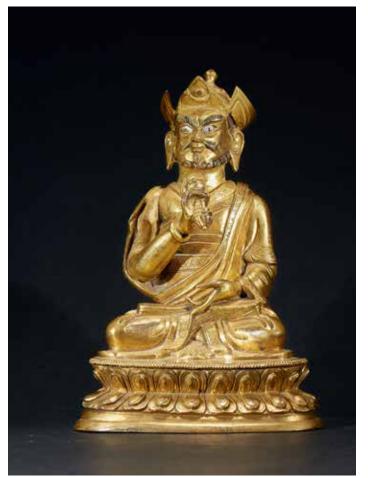

#### A GILT BRONZE FIGURE OF SEATED LAMA

Cast seated on a double lotus plinth, the right hand raised in vitarka mudra and the left holding a pustakam, wearing voluminous robes and a pandita hat, with sealed base. 19th century, Qing Dynasty period.

Height: 10 3/4 in (27.3 cm) Width: 6 1/2 in (16.5 cm)

\$3000-5000

Provenance: Property from a East Los Angeles private collection

清 銅鎏金上師坐像