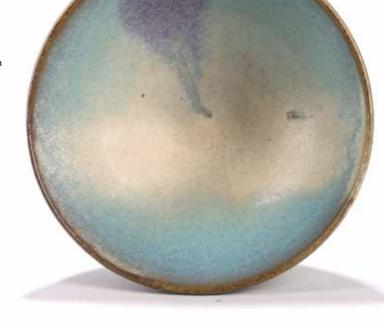

## 1281 A CHINESE JUN WARE BOWL

The bowl with incurving mouth-rim and covered inside and out with a thick lavender-blue glaze thinning to a mushroom hue towards the extremities, with a purple splash to interior, the glaze on the exterior stops unevenly at foot to expose the buff stoneware. Yuan/Ming Dynasty period.

Height: 3 3/8 in (8.6 cm) Width: 6 3/4 in (17.1 cm)

\$800-1200

Provenance: Property from an important Northern California collection

元/明 钧窯碗