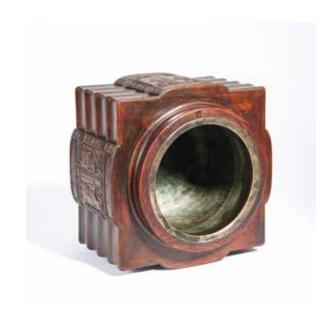

## 1261 A HUANGHUALI CARVED 'TAOTIE' BRONZE INCENSE BURNER

Qing Dynasty period. Of cylindrical form with square projections on four sides, divided into three registers and the center raised panel carved in shallow relief with stylized taotie mask, the interior carved out with copper lining.

## 清 黃花梨獸面紋琮式爐

琮這種器型最早來自上古玉琮。玉琮是一種內圓外方的筒形玉器,為中國 古代的重要禮器之一。據戰國《周禮·春宮·大宗伯》記載: "以玉作六器, 以禮天地四方。以蒼壁禮天,以黃琮禮地。"一般認為,玉琮與宗教祭祀、 財富權力有關。

此件爐器型仿玉琮而制,用黃花梨制成,色澤沈斂紅潤,文理美觀,包漿 厚重。整體外方內圓,圓口,短直頸,平折肩,四面方體,寓天圓地方之意。 器身四面皆浮雕"饕餮紋",刀工流暢細膩,可謂精工巧奪。爐心為紅銅制 成,銅質優良。整體氣勢恢宏,為具陳設和實用於一身的佳品。