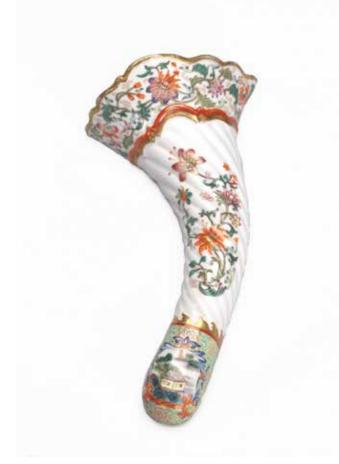

# A FAMILLE ROSE RELIEF MOULDED 'ANTIQUES' BRUSHPOT

Decorated with a myriad of precious antique objects including against a white enamel moulded 'lattice' ground, interior and base covered in turquoise green ground, base inscribed with six character reign mark in relief. Qing Dynasty period.

Height: 5 7/8 in (14.9 cm) Width: 5 1/8 in (13.0 cm)

\$1000-1500

清 粉彩雕瓷博古紋筆筒



# 1351 A FAMILLE ROSE GILT PAINTED 'FLORAL' WALL VASE

The long curved vase elaborately painted with leafy flowers at the center, the tail painted with landscape scene within a cartouche, the wide mouth further decorated with similar leafy floral scrolls, the reverse inscribed with reign mark. Possibly of Qing Dynasty Qianlong period.

Height: 8 1/2 in (21.6 cm) Width: 4 1/2 in (11.4 cm)

\$1000-1500

民國 粉彩描金花卉山水紋掛瓶



#### A CELADON GLAZED 'POMEGRANATE' VASE

The vase is finely potted with a globular body rising to a waisted neck that supports a flared mouth in the form of six barbed sepals, covered overall with pale bluish green glaze except for the unglazed foot ring, base inscribed with reign mark, accompanied with zitan stand. Qing Dynasty period.

Height: 7 in (17.8 cm) Width: 6 in (15.2 cm)

\$1000-1500

#### 清 粉青釉石榴尊 配紫檀座





# 1353

#### A CHINESE FAMILLE VERTE 'IMMORTAL' BOWL

The thinly potted bowl is delicately decorated in iron-red, green, aubergine, black enamels depicting the figure of Kuixing in characteristic dynamic pose with one foot raised and holding a brush. The interior is plain. Base inscribed with reign mark.

Height: 1 1/2 in (3.8 cm) Diameter: 3 5/8 in (9.0 cm)

#### \$1200-