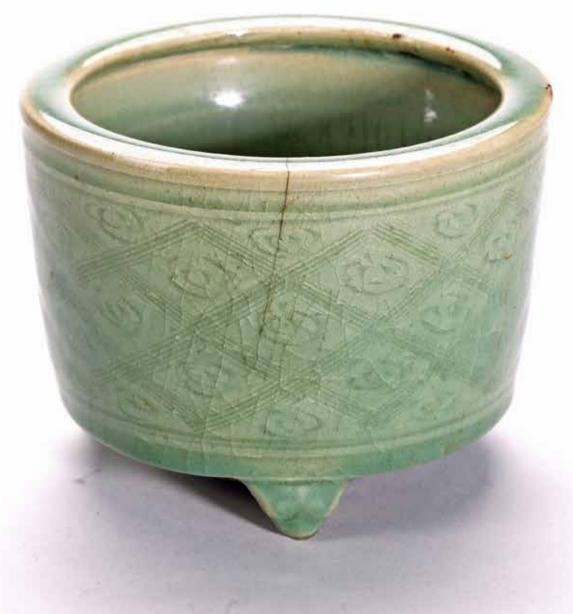

## 1269 A QINGBAI INCISED BOWL

Of conical form, the deep flaring sides rising from a straight foot to a hexalobed rim, interior freely incised with scrolling flowers. Song Dynasty period.

Height: 2 1/2 in (6.3 cm) Width: 7 1/4 in (18.4 cm)

## 宋 青白影青刻花葵口碗