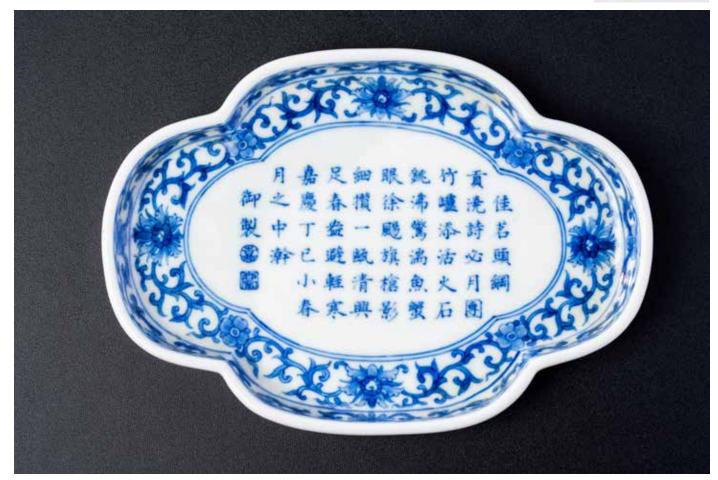

#### 1357 A CHINESE BLUE AND WHITE 'IMPERIAL POEM' TRAY

The shallow lobed sides of quatrefoil section, resting on four small incurved feet, decorated to the interior with a quatrefoil panel enclosing an imperial poem, set within a band of scrolling lotus and florets repeated on the interior and the exterior of the walls, the base inscribed with a six-character seal mark.

Height: 7/8 in (2.3 cm) Length: 6 3/8 in (16.0 cm) Width: 4 1/2 in (11.2 cm)

\$1500-2000

青花詩文纏枝花卉洗

California Asian Art Auction | 107