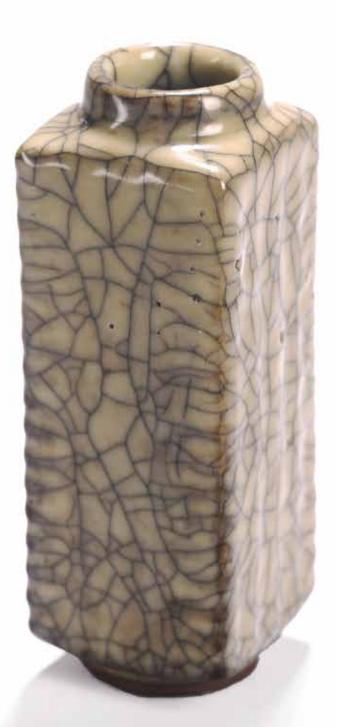

## 1291 A CHINESE GE-TYPE CONG VASE

The archaistic cong style vase suffused with black craquelure applied overall opaque creamy-gray glaze. Ming Dynasty period.

Height: 5 in (12.7 cm) Width: 1 7/8 in (4.8 cm)

\$1000-2000

#### Provenance:

Property from an important Northern California collection

## 明 哥釉琮式瓶