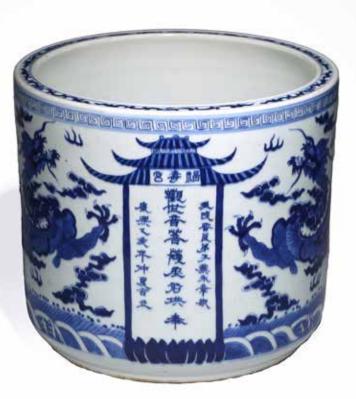

# A BLUE AND WHITE DRAGONS INSCRIBED JARDINIERE

Of cylindrical form, the body painted in cobalt blue with pair of five clawed dragons amidst flame and clouds flanking an inscription within a pagoda shaped cartouche with donor's name, the date and year, dedicated to worship of Guanyin.

Height: 10 3/8 in (26.4 cm) Width: 11 3/4 in (29.8 cm)

\$2000-3000

Provenance: Property from an important Northern California collection

清 青花雲龍發願文缸

**來源:** 北加州重要私人收藏