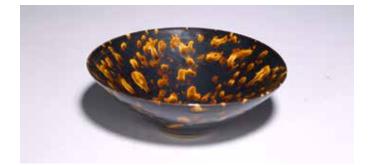

## 1273 A JIZHOU TORTOISESHELL CONICAL BOWL

The interior and exterior decorated with a rich dark brown glaze liberally splashed in translucent golden glaze in imitation of mottled tortoiseshell, base unglazed. Song Dynasty period.

Height: 2 3/8 in (6.0 cm) Width: 6 3/8 in (16.2 cm)

\$1000-2000

Provenance: Property from an important Northern California collection

宋 吉州窯玳瑁碗