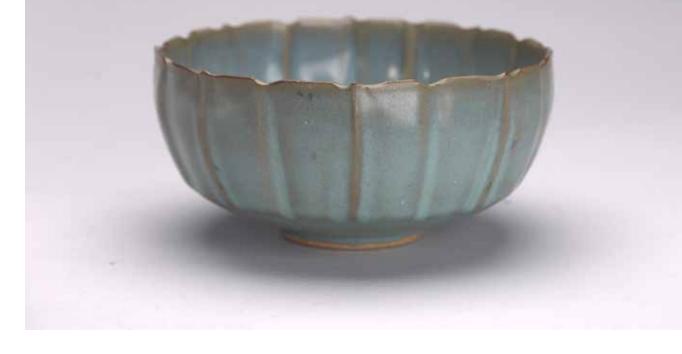

## A CHINESE JUN-STYLE LOBED BOWL

The deep, rounded sides are molded as eight petals that rise from the small ring foot to the barbed rim, and are covered inside and out with purplish-blue color.

Height: 3 5/8 in (9.2 cm) Width: 7 1/2 in (19.1 cm)

#### \$600-900

#### Provenance:

Property from an important Northern California collection

鈞釉葵口碗

**來源:** 北加州重要私人收藏