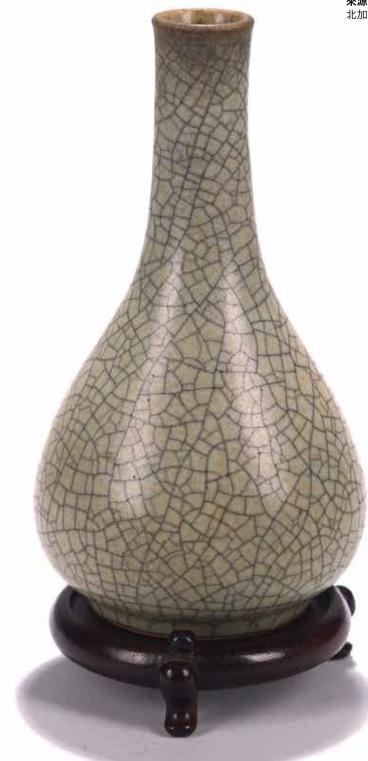

## A CHINESE GE-TYPE BOTTLE VASE

Raised on a slightly tapering ring foot, covered overall with a grey glaze suffused with a network of black crackle, wood stand. Ming Dynasty period.

Height: 6 1/4 in (15.9 cm) Width: 3 3/4 in (9.5 cm)

\$3000-5000

Provenance: Property from an important Northern California collection

明 哥釉膽瓶 帶座