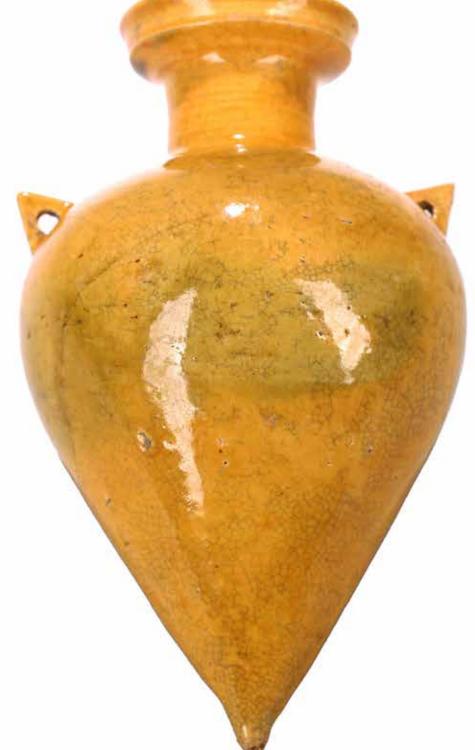

## 1267 AN UNUSUAL YELLOW GLAZED CONICAL VASE

The conical vase covered overall with amber yellow glaze and suffused with network of light craquelure, flanked by pair of triangle-shaped handles. Liao Dynasty period or later.

Height: 8 in (20.3 cm) Width: 5 in (12.7 cm)

\$1500-2500

Provenance: Property from an important Northern California collection

遼或以後 黃釉錐型雙系瓶