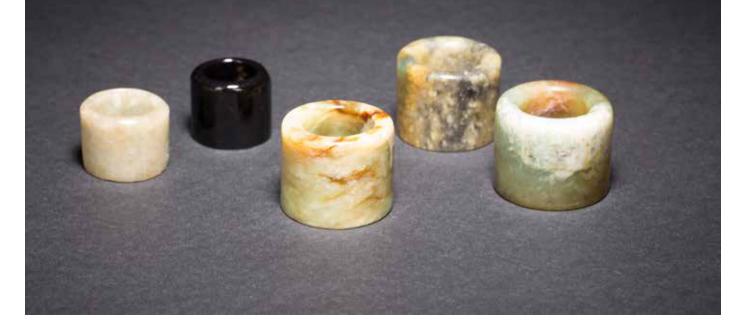

#### FIVE JADE AND HARDSTONE ARCHER'S RINGS

Consisted of one black hardstone archer's ring, three mottled green and russet jade archer's rings, and one white jadeite archer's rings. Ming or Qing Dynasty period.

Height: 1 1/4 in (3.2 cm) Width: 1 1/2 in (3.8 cm)

\$300-500

Provenance: Property from an important Northern California collection

明/清 各式玉, 翡翠扳指五只

**來源:** 北加州重要私人收藏