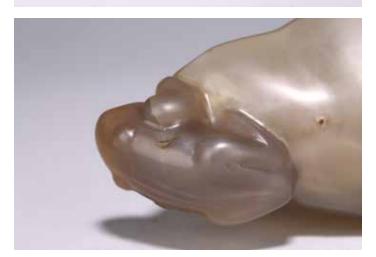

# 1323 A CHINESE AGATE WASHER WITH FROG HANDLES

The lobed agate washer carved with a pair of frog form handles. Tang Dynasty period or later.

Height: 2 in (5.1 cm) Width: 7 1/2 in (19.1 cm)

\$4000-6000

Provenance: Property from an important Northern California collection

唐或以後 瑪瑙蛙耳盤