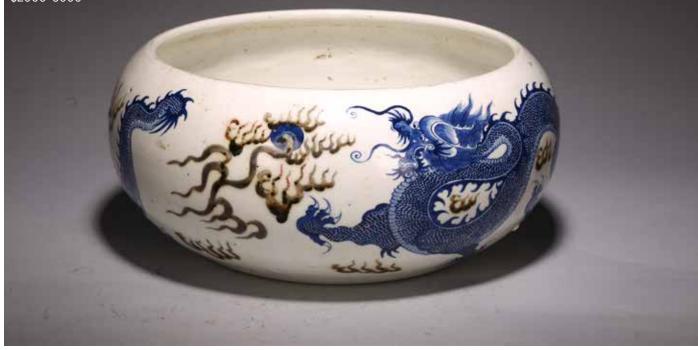

#### A CHINESE BLUE AND WHITE DRAGON BOWL

Painted around the exterior with two dragons in pursuit of a flaming pearls, the base with a six-character seal mark in underglaze blue. Republic period.

Height: 3 7/8 in (9.8 cm) Width: 8 1/4 in (21.0 cm)

\$500-1000

Provenance: Property from a East Los Angeles private collection

民國 青花龍紋碗 康熙款