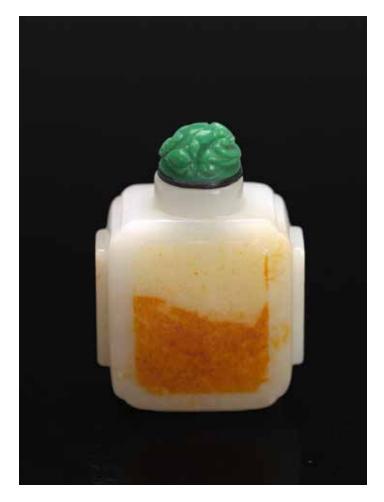

#### 1201 A WHITE JADE LANDSCAPE SNUFF BOTTLE WITH SKIN

Of rectangular form with russet skin relief carved to one side, depicting figures on a raft below cliff and trees, with green stone stopper.

Height: 2 1/2 in (6.3 cm) Width: 1 3/4 in (4.4 cm)

\$600-900

白玉帶皮山水鼻煙壺