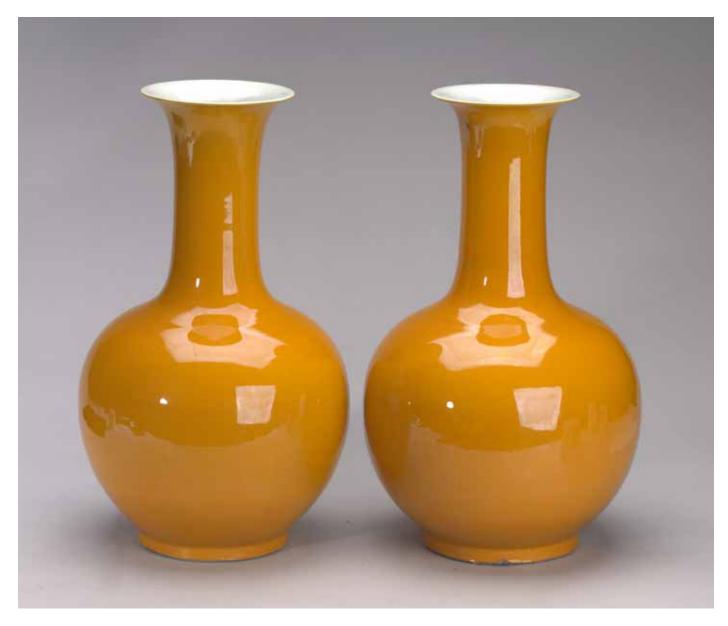

# A PAIR OF CHINESE YELLOW GLAZED GLOBULAR VASES

The ovoid body supported on a slightly spreading foot and rising to a slender waisted neck and flared rim, covered overall in a deep yellow glaze, the base glazed in white. Qing Dynasty period.

Height: 13 1/2 in (34.3 cm) Width: 8 in (20.3 cm)

\$3800-5800

Provenance: Property from an important Northern California collection

清 黃釉天球瓶一對