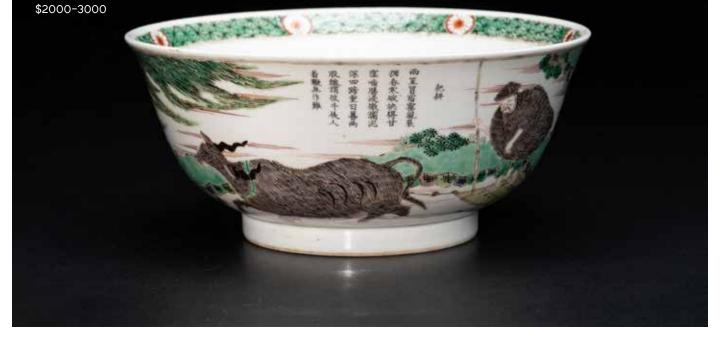

#### A FAMILLE VERTE FIGURES AND POEM BOWL

The rounded sides painted in tones of green, yellow and aubergine, depicting a landscape scene with rocks and trees, the reverse decorated with a elderly farmer and his buffalo, further inscribed with a poem matching the subject. Qing Dynasty period.

Height: 3 3/4 in (9.3 cm) Diameter: 8 2/8 in (20.8 cm)

## 清 五彩漁家樂紋詩文碗

形制規整,碗體頗大,圓口,深腹,圈足。胎質細膩溫潤,釉汁 肥厚。外壁五彩繪"漁人""山石""牧牛""花草"等。構圖嚴 謹,分佈均勻,人物神情生動,柳樹隨風飄揚,牧牛立於水面之 上,好一副安詳美好的畫面。墨彩書"雨笠冒宿霧,風蓑擁春 寒。破塊得甘霔,齧塍浸微瀾。泥深四蹄重,日暮兩股酸。謂彼 牛後人,著鞭無作難。