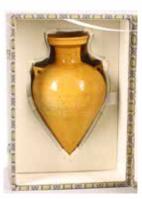

## 1267 AN UNUSUAL YELLOW GLAZED CONICAL VASE

The conical vase covered overall with amber yellow glaze and suffused with network of light craquelure, flanked by pair of triangle-shaped handles. Liao Dynasty period or later.

Height: 8 in (20.3 cm) Width: 5 in (12.7 cm)

\$1500-2500

Provenance: Property from an important Northern California collection

遼或以後 黃釉錐型雙系瓶