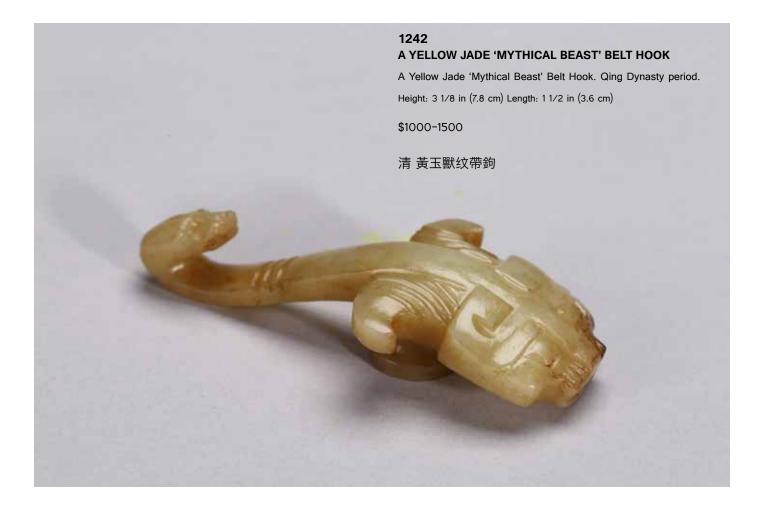

#### 1241 A YELLOW JADE ARCHAISTIC ORNAMENT

A Yellow Jade Archaistic Ornament. Qing Dynasty period. Height: 3 3/8 in (8.3 cm) Length: 1 7/8 in (5.0 cm)

\$1000-1500

清 黃玉鳳鳥紋碟型佩