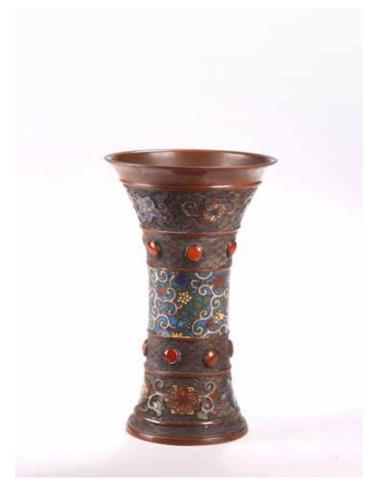

#### A PAIR OF CHINESE CLOISONNE ENAMEL LOTUS BONSAI

Each jardiniere with rounded sides, the exterior decorated in cloisonne enamel enclosing scenes of lotus ponds and egrets in shaped cartouches within dense foliate scroll blue enamelled ground, the top planted with lotus buds and leaves, accompanied with hardwood stands. Qing Dynasty period.

Height: 33 in (83.8 cm) Width: 13 1/2 in (34.3 cm)

\$10000-15000

## 清 銅胎掐絲琺瑯荷花盆景一對 帶紅木幾

花盆採用景泰藍工藝製作而成, 銅胎, 缸型, 敞口, 鼓腹, 腹部 下收, 圈足。主體在銅胎上填以天藍色地, 色澤均勻, 並嵌以 銅絲, 組成了滿地花草紋, 枝藤細線纏繞, 九瓣形花瓣, 分別 涂繪紅、黃、藍、白諸色琺瑯彩, 形成彩飾, 色澤明快。盆內滿 填以 "荷葉" "荷花" "蓮蓬", 自然曲折。這件盆景具有清代宮 廷御用器物的風格, 是宮廷陳設中的精品, 置於室內桌旁、架 上, 不僅美觀大方, 而且頗有華貴氣質。