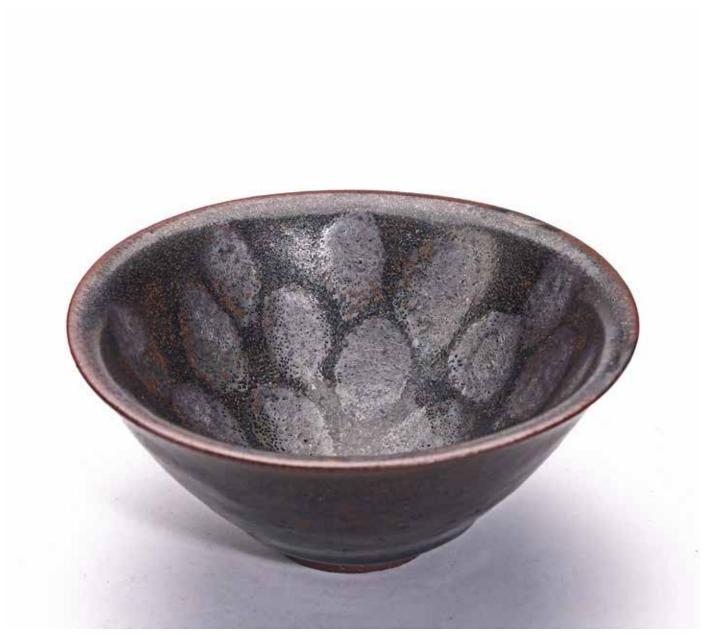

## 1270 A CHINESE JIZHOU STYLE BOWL

The bowl interior covered with splash of purplish cream glaze around the black glazed center, the exterior covered with black glaze and freely decorated with splash of cream colored glaze, the foot unglazed. Song Dynasty period.

Height: 2 3/8 in (6.0 cm) Width: 6 1/8 in (15.6 cm)

\$1000-2000

Provenance: Property from an important Northern California collection

宋 吉州窯碗

**來源:** 北加州重要私人收藏