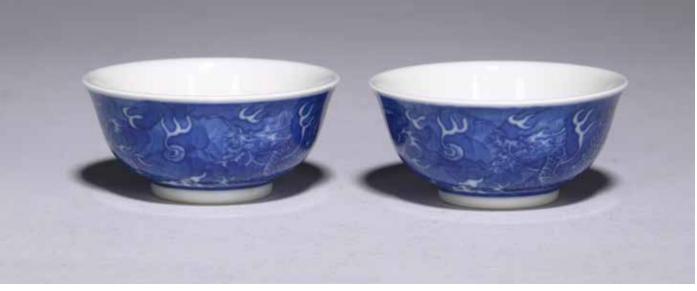

#### A CHINESE BLUE AND WHITE DRAGON BOWL

Painted around the exterior with two dragons in pursuit of a flaming pearls, the base with a six-character seal mark in underglaze blue. Republic period.

Height: 3 7/8 in (9.8 cm) Width: 8 1/4 in (21.0 cm)

\$500-1000

Provenance: Property from a East Los Angeles private collection

民國 青花龍紋碗 康熙款