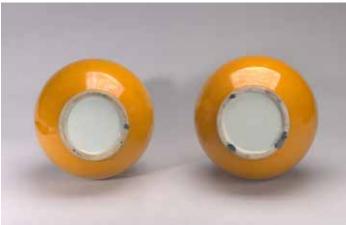

# A PAIR OF CHINESE YELLOW GLAZED GLOBULAR VASES

The ovoid body supported on a slightly spreading foot and rising to a slender waisted neck and flared rim, covered overall in a deep yellow glaze, the base glazed in white. Qing Dynasty period.

Height: 13 1/2 in (34.3 cm) Width: 8 in (20.3 cm)

\$3800-5800

Provenance: Property from an important Northern California collection

清 黃釉天球瓶一對