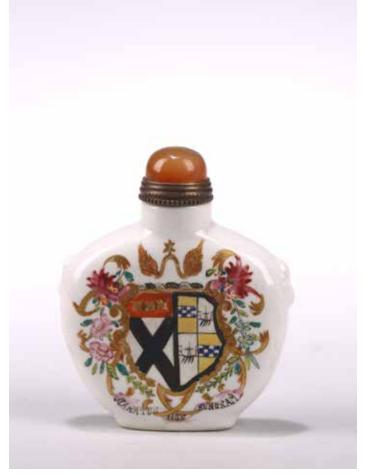

#### A PORCELAIN 'ARMORIAL' SNUFF BOTTLE

The white porcelain snuff bottle painted with armorials on both sides, with agate stopper. 18th/19th century, Qing Dynasty period.

Height: 2 1/2 in (6.3 cm) Width: 2 1/8 in (5.4 cm)

\$300-500

Provenance: Property from a East Los Angeles private collection

清 粉彩西洋族徽鼻煙壺