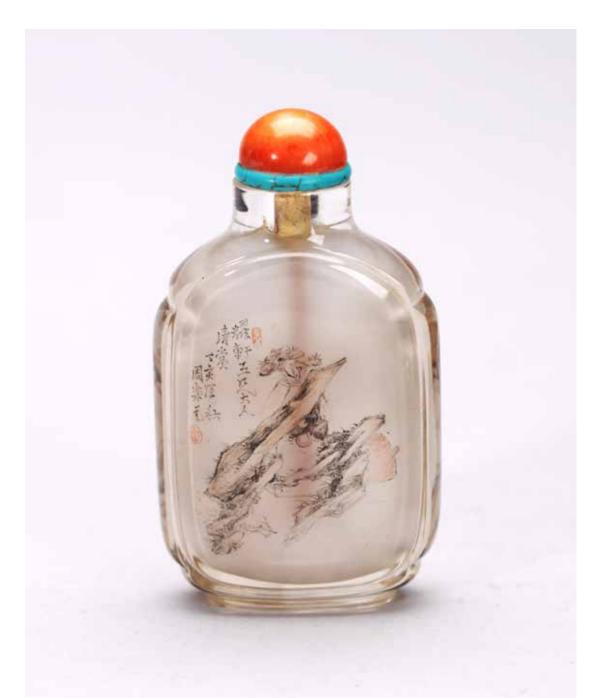

#### 1202 A CHINESE ROCK CRYSTAL CARVED 'LOTUS' SNUFF BOTTLE

Carved in low relief with lotus leaves and blossom, reverse with stack of books, sides with mythical beast masks in relief, fitted with stopper. 18th/19th century, Qing Dynasty period.

Height: 2 5/8 in (6.7 cm) Width: 1 5/8 in (4.1 cm)

\$300-500

Provenance: Property from a East Los Angeles private collection

#### 清 十八/十九世紀 水晶荷塘月色鼻煙壺