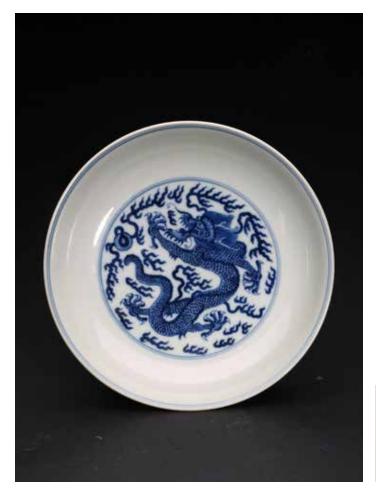

## 1256 A CELADON AND RUSSET JADE DISC BI

Both sides of the disc are carved in low relief with various types of scrolls and cloud motifs, further carved with four stylized mythical beasts on the outer edge. The stone is of mottled dark brown, russet, and celadon tone. Spring and Autumn period or later.

#### 春秋時期 或更晚 夔龍紋出郭玉璧

青白玉製成,玉質溫潤細膩,大部分帶有黑褐色沁色,沁色 自然。出廓雕琢 "夔龍紋",夔龍圓眼,闊鼻,口開張,長尾 彎卷,藝術性極高。環身滿飾 "勾雲紋",雕刻精細,曲線 流暢,富有動感,紋飾繁密卻佈局清晰,構圖新穎,極富巧 思。

可參閱上海震旦博物館展品春秋晚期四獸紋出廓璧