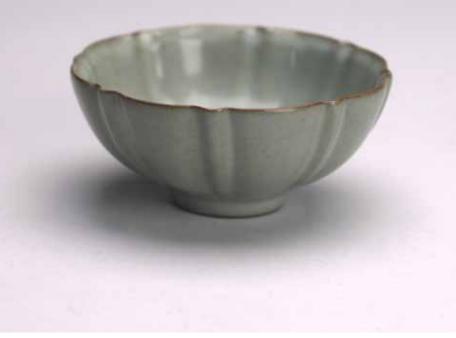

## 1269 A QINGBAI INCISED BOWL

Of conical form, the deep flaring sides rising from a straight foot to a hexalobed rim, interior freely incised with scrolling flowers. Song Dynasty period.

Height: 2 1/2 in (6.3 cm) Width: 7 1/4 in (18.4 cm)

## 宋 青白影青刻花葵口碗