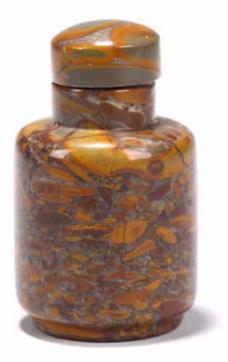

#### 1202 A CHINESE ROCK CRYSTAL CARVED 'LOTUS' SNUFF BOTTLE

Carved in low relief with lotus leaves and blossom, reverse with stack of books, sides with mythical beast masks in relief, fitted with stopper. 18th/19th century, Qing Dynasty period.

Height: 2 5/8 in (6.7 cm) Width: 1 5/8 in (4.1 cm)

\$300-500

Provenance: Property from a East Los Angeles private collection

#### 清 十八/十九世紀 水晶荷塘月色鼻煙壺