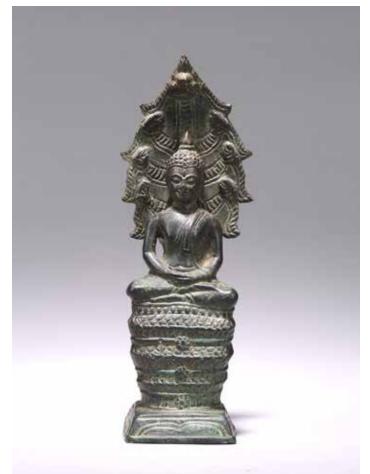

#### A GILT BRONZE FIGURE OF SEATED LAMA

Cast seated on a double lotus plinth, the right hand raised in vitarka mudra and the left holding a pustakam, wearing voluminous robes and a pandita hat, with sealed base. 19th century, Qing Dynasty period.

Height: 10 3/4 in (27.3 cm) Width: 6 1/2 in (16.5 cm)

\$3000-5000

Provenance: Property from a East Los Angeles private collection

清 銅鎏金上師坐像