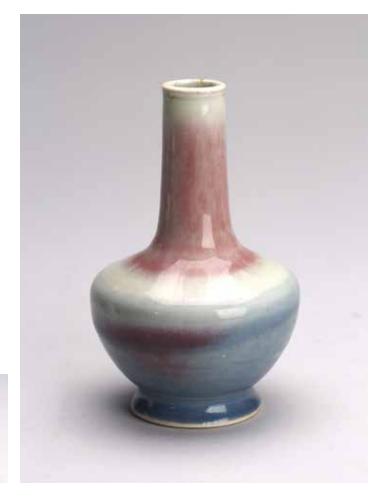

#### A CHINESE FLAMBE GLAZED BOTTLE VASE

The vase decorated with peachbloom red glaze around the neck and blue and red glaze around the body. Qing Dynasty period.

Height: 6 3/4 in (17.1 cm) Width: 4 1/2 in (11.4 cm)

#### \$1500-2500

# Provenance:

Beverly Antiques, Beverly Hills, California. Property from an important Northern California collection

# 清 窯變釉長頸碗

**來源:** 南加州比弗利古董,北加州重要私人收藏