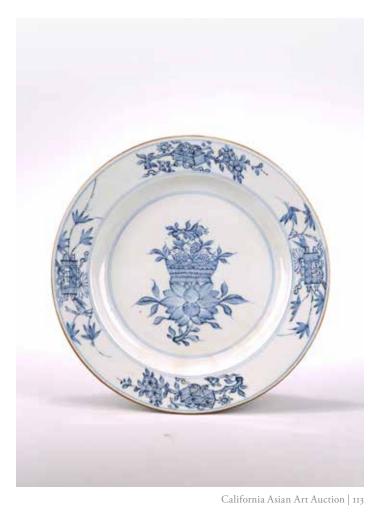

### A BLUE AND WHITE 'FLOWER BASKET' DISH

Decorated to the centre with a basket of flowers on large blossom, rim further decorated with motifs of books and flowers. 18th century, Qing Dynasty period.

Height: 1 in (2.5 cm) Width: 9 in (22.9 cm)

\$300-500

清 十八世纪 青花花籃纹盤