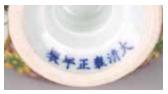

# A PAIR OF CHINESE YELLOW GLAZED GLOBULAR VASES

The ovoid body supported on a slightly spreading foot and rising to a slender waisted neck and flared rim, covered overall in a deep yellow glaze, the base glazed in white. Qing Dynasty period.

Height: 13 1/2 in (34.3 cm) Width: 8 in (20.3 cm)

\$3800-5800

Provenance: Property from an important Northern California collection

清 黃釉天球瓶一對