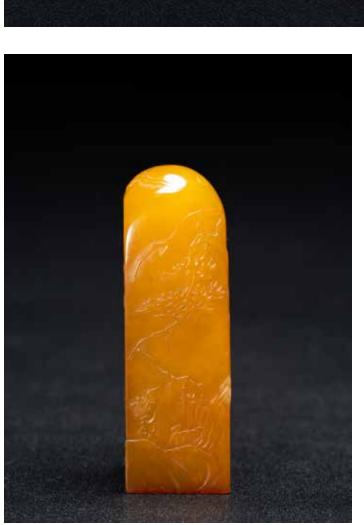

## 1249 A CHINESE INSCRIBED TIANHUANG SEAL

The seal has an irregular-shaped top, body carved in shallow relief with mountains and trees, inscribed with two character 'Xi Yuan', seal face carved with six character inscriptions. Qing Dynasty period.

Height: 2 7/8 in (7.2 cm) Length: 7/8 in (2.4 cm)

\$2000-3000

## 清 隨型山水人物田黃印章

印為長方形,頂部有自然傾斜,色澤溫潤飽滿,介於金黃、橘 紅色之間;質地通透,脂潤瑩潔,有半透明感,石紋肌理內可 見蘿蔔紋狀細紋,晶瑩燦爛,為田黃石上品。薄意雕"山水 人物紋",構圖巧妙,層次明晰,運刀如筆,極為傳神。 邊款:"西園",印文:即今漂泊干戈際。