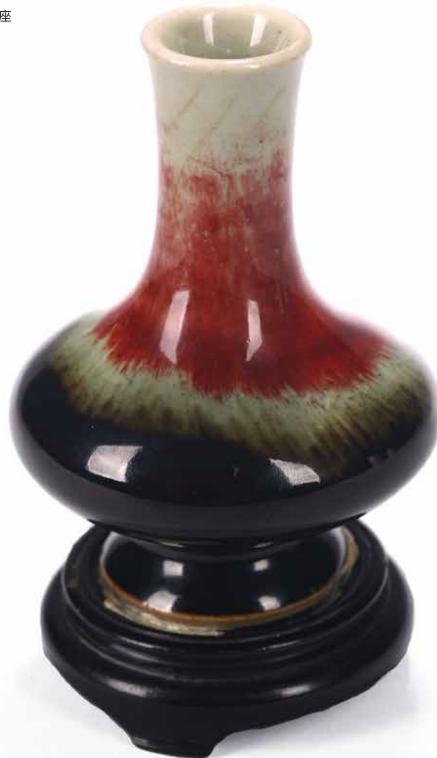

#### A CHINESE FLAMBE GLAZED BOTTLE VASE

The vase decorated with peachbloom red glaze around the neck and blue and red glaze around the body. Qing Dynasty period.

Height: 6 3/4 in (17.1 cm) Width: 4 1/2 in (11.4 cm)

#### \$1500-2500

# Provenance:

Beverly Antiques, Beverly Hills, California. Property from an important Northern California collection

# 清 窯變釉長頸碗

**來源:** 南加州比弗利古董,北加州重要私人收藏