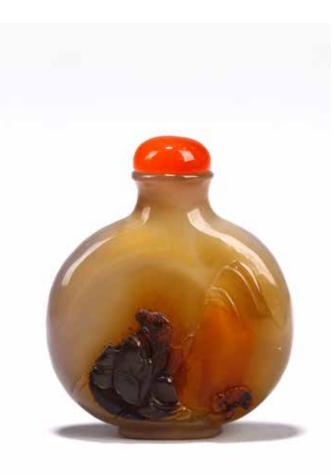

#### 1205 A CARVED YELLOW GLAZE 'RIVERSCAPE' SNUFF BOTTLE

Finely decorated to the exterior in relief with riverscape village scene reserved in white, against yellow glaze body, base carved with four character mark 'Wang Bingrong Zhi'. Qing Dynasty period.

Height: 3 1/2 in (8.9 cm) Width: 1 3/4 in (4.4 cm)

#### \$300-500

Provenance: Property from a East Los Angeles private collection

#### 清 王炳榮款 瓷雕湖光山色圖鼻煙壺

**來源:** 洛杉磯東區私人收藏