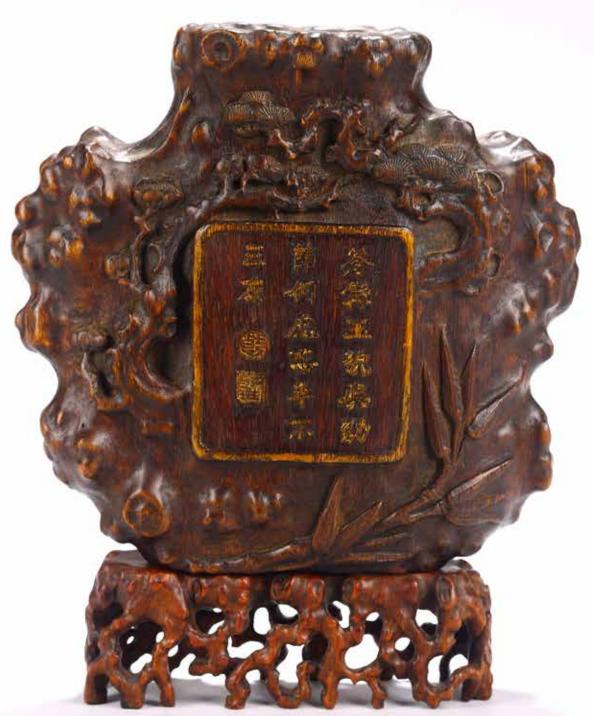

#### A CHINESE AGARWOOD CARVED WALL VASE

The wall vase in form of gnarled trunk, carved to the front in relief with a rectangular panel enclosing gilt inscribed poem and two seal marks, surrounded by pines and bamboo, carved agarwood stand. 18th century, Qing Dynasty period.

Height: 7 7/8 in (20.0 cm) Width: 8 1/2 in (21.6 cm)

\$3000-5000

Provenance: Property from an important Northern California collection

清 十八世紀 沉香木禦提詩掛瓶 帶座