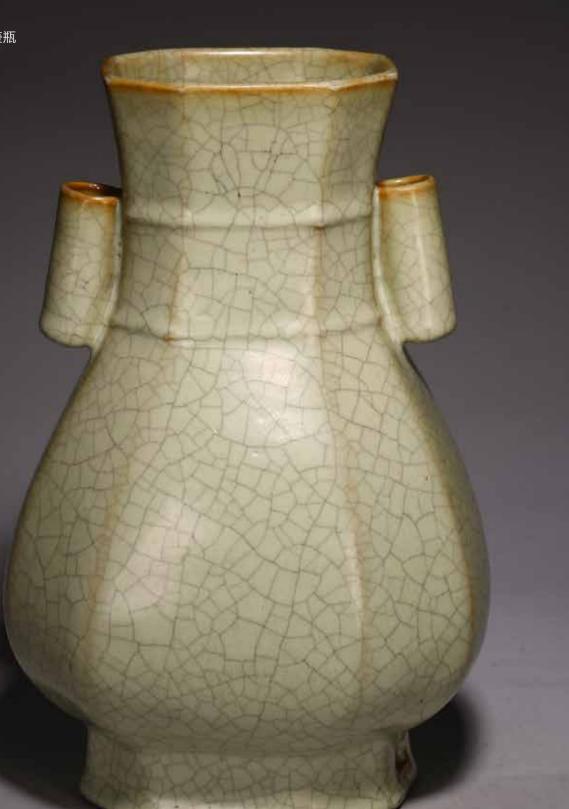

## A CHINESE GE-TYPE BOTTLE VASE

Raised on a slightly tapering ring foot, covered overall with a grey glaze suffused with a network of black crackle, wood stand. Ming Dynasty period.

Height: 6 1/4 in (15.9 cm) Width: 3 3/4 in (9.5 cm)

\$3000-5000

Provenance: Property from an important Northern California collection

明 哥釉膽瓶 帶座