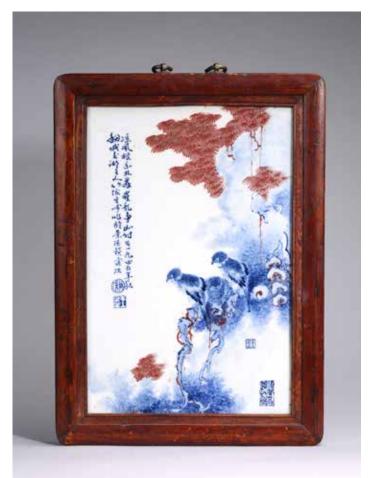

#### 1367 A BLUE AND WHITE UNDERGLAZE RED HANGING PANEL

Of vertical rectangular form, finely painted in blue and white and underglaze red to depict three birds perching on tree branch, with inscriptions and signed Wang Bu to the left with four painted seal marks, all within hardwood frame. Republic period.

Length: 16 3/4 in (42.5 cm) Width: 11 7/8 in (30.0 cm)

\$1500-2500

王步款 青花釉裡紅瓷板