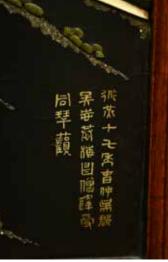

# A HARDSTONE INLAID 'FIGURES' EIGHT PANEL HARDWOOD SCREEN

Qing Dynasty Daoguang period. The center section of each panel inlaid in jade, agate, soapstone, quartz, aventurine, mother-of-pearl, cinnabar lacquer to depict eight story scenes including scholar toasting to the moon, scholar appreciating the chrysanthemum, scholar studying the inkstones, two immortals playing chess, etc, with inscription dating to seventeenth year of Daoguang reign (1837), each with lower panel depicting various birds and flowers, in between a hardwood panel with carved archaistic pattern; the reverse painted with calligraphy inscriptions in clerical script.

Height: 75 1/2 in (191.8 cm) Length: 152 in (386.1 cm)

\$5000-8000

清道光 百寶嵌人物故事詩文紅木屏風八扇