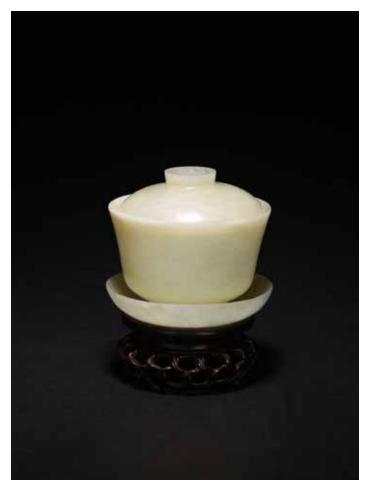

#### A CHINESE WHITE JADE BOWL AND STAND

The deep U-shaped bowl with thin sides rising to slightly flared mouth rim, supported on short foot rim, set with a matching cover, the stone is of even translucent white tone.

Height: 4 in (10.2 cm) Width: 4 in (10.2 cm)

\$2500-3500

清 白玉茶碗