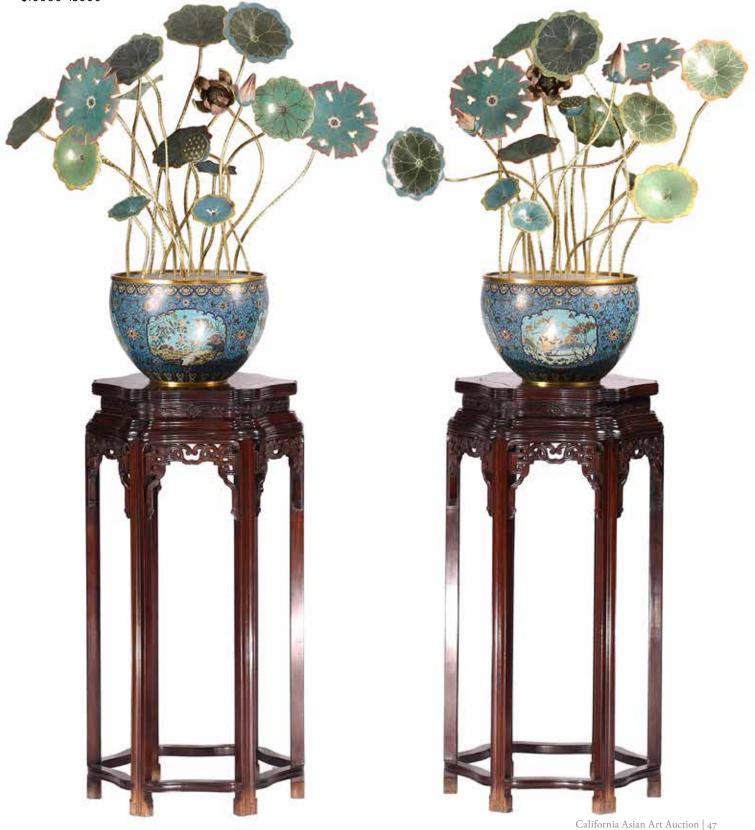

#### A PAIR OF CHINESE CLOISONNE ENAMEL LOTUS BONSAI

Each jardiniere with rounded sides, the exterior decorated in cloisonne enamel enclosing scenes of lotus ponds and egrets in shaped cartouches within dense foliate scroll blue enamelled ground, the top planted with lotus buds and leaves, accompanied with hardwood stands. Qing Dynasty period.

## 清 銅胎掐絲琺瑯荷花盆景一對 帶紅木幾

花盆採用景泰藍工藝製作而成, 銅胎, 缸型, 敞口, 鼓腹, 腹部 下收, 圈足。主體在銅胎上填以天藍色地, 色澤均勻, 並嵌以 銅絲, 組成了滿地花草紋, 枝藤細線纏繞, 九瓣形花瓣, 分別 涂繪紅、黃、藍、白諸色琺瑯彩, 形成彩飾, 色澤明快。盆內滿 填以 "荷葉" "荷花" "蓮蓬", 自然曲折。這件盆景具有清代宮 廷御用器物的風格, 是宮廷陳設中的精品, 置於室內桌旁、架 上, 不僅美觀大方, 而且頗有華貴氣質。