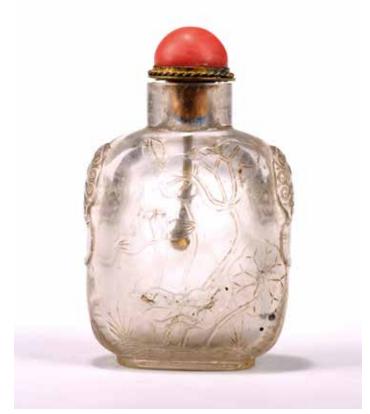

#### 1202 A CHINESE ROCK CRYSTAL CARVED 'LOTUS' SNUFF BOTTLE

Carved in low relief with lotus leaves and blossom, reverse with stack of books, sides with mythical beast masks in relief, fitted with stopper. 18th/19th century, Qing Dynasty period.

Height: 2 5/8 in (6.7 cm) Width: 1 5/8 in (4.1 cm)

\$300-500

Provenance: Property from a East Los Angeles private collection

#### 清 十八/十九世紀 水晶荷塘月色鼻煙壺