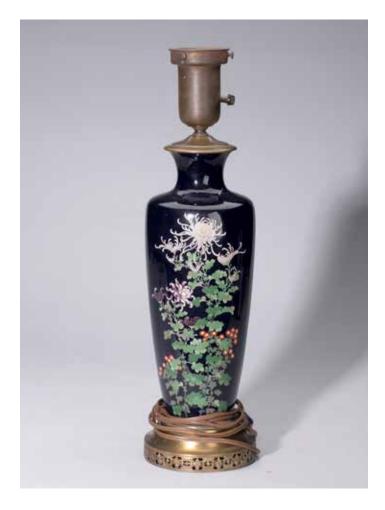

#### 1386 A JAPANESE SATSUMA VASE

The tall vase decorated in iron-red, blue, green enamels and gilt with flowers. Mounted as lamp. Meijing period.

Height: 9 1/2 in (24.1 cm) Width: 5 1/4 in (13.3 cm)

\$300-500