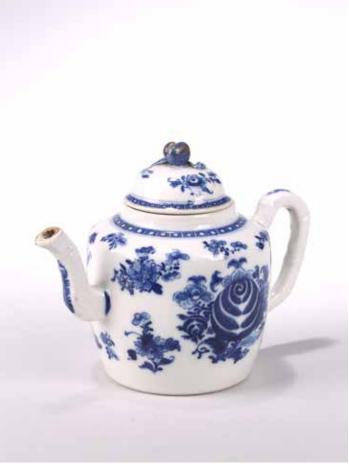

### A BLUE AND WHITE TEAPOT AND COVER

The body painted to each side with floral sprays, bamboo sectioned spout and handle, cover with similar motifs. 18th century.

Height: 5 1/4 in (13.3 cm) Width: 7 1/2 in (19.1 cm)

\$300-500

十八世紀 青花花卉紋茶壺