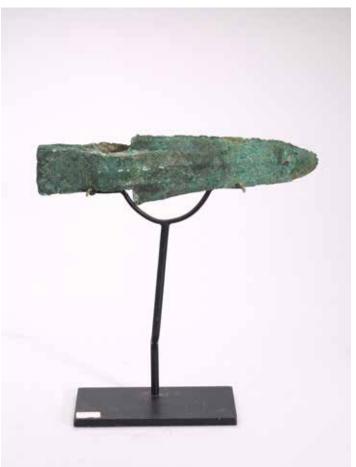

#### A CHINESE ARCHAIC BRONZE DAGGER GE

Chinese. With tapering blade with a median ridge on both sides that continues over the tubular socket to the tang. Shang Dynasty period. (c. 1600–1046 BCE) Width: 8 1/2 in (21.6 cm)

\$500-1000

商 青銅戈 連坐