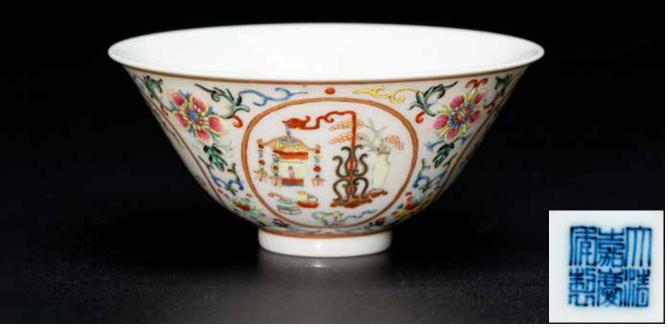

## A FAMILLE ROSE 'BOGU' FLOWERS BOWL

The bowl exterior decorated with medallions enclosing various vases and treasure objects, separated by stylised floral sprays, base inscribed with reign mark.

Height: 2 1/2 in (6.3 cm) Length: 5 1/2 in (13.7 cm)

#### \$1000-1500

#### 清 粉彩花卉開光清供紋碗

圓口, 斜腹, 圈足。形制規整, 釉色潔白細膩, 瑩潤光潔。器身 粉彩繪"纏枝花卉紋", 花朵碩大飽滿, 枝葉茂盛纏繞。 描金開 光繪"太平有像""鼎""磬"等紋樣, 繪工精細, 富麗堂皇, 佈 局繁縟, 色彩鮮豔奪目, 裝飾風格華麗, 極為珍貴。 "大清嘉慶年制"款識。

California Asian Art Auction | 35