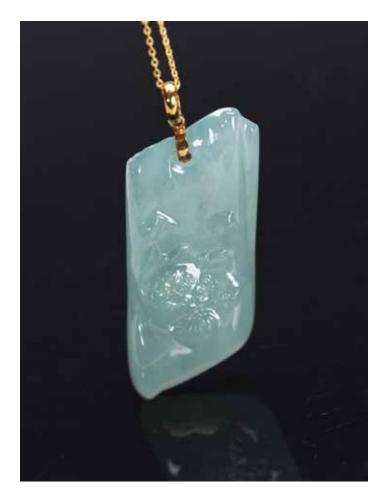

#### A NATURAL JADEITE 'LOTUS' PENDANT

Guarantee Natural Type A Jadeite, otherwise full refund within 30 days

\$5000-8000

Provenance: Private collection, Glendora, California

# 天然翡翠荷花無事牌墜

**來源:** 南加州格蘭多納市私人收藏