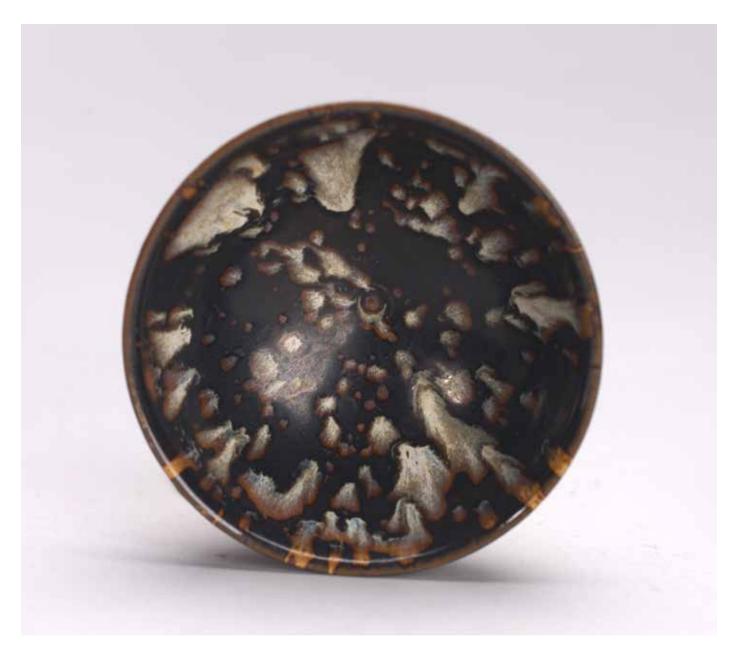

#### A JIAN BLACK GLAZED 'OIL SPOTS' BOWL

With rounded sides resting on a short foot, covered overall with a lustrous black glaze decorated with large purplish silver oval shaped 'oil spots', the glaze stopping short of the lower body and foot, revealing the knife pared brown color body. Song Dynasty period.

Height: 3 1/4 in (8.3 cm) Width: 7 in (17.8 cm)

\$1200-1800

**Provenance:** Property from an important Northern California collection

宋 建窯黑釉油滴盞