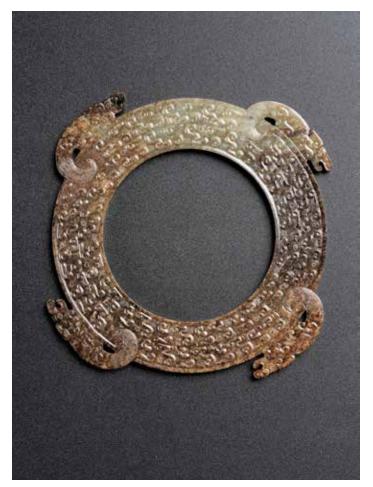

## 1258 A RUSSET AND WHITE JADE BI DISC

The disc is carved on both sides with comma-spiral motifs, flanked on both sides with a pair of phoenix, the stone is of white and russet tone. Western Han Dynasty or later.

## 西漢 或以後 玉龍紋出廓圓璧

此出廓雙龍璧造型優美,璧 面肉部飾浮雕谷紋,穀粒小而 圓,較高凸起,上以陰線勾出 渦紋,排列有序,剔地干淨利 落。整器玉質上乘,氣韻靈動, 巧奪天工,是持有者身份地位 之象徵。