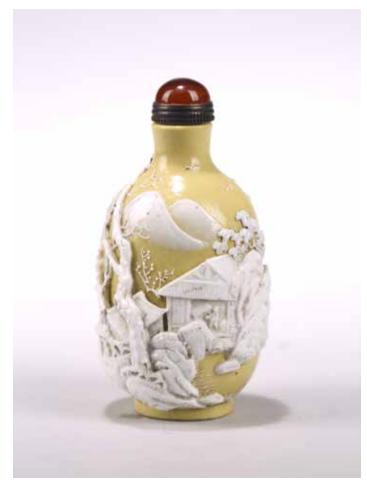

#### 1205 A CARVED YELLOW GLAZE 'RIVERSCAPE' SNUFF BOTTLE

Finely decorated to the exterior in relief with riverscape village scene reserved in white, against yellow glaze body, base carved with four character mark 'Wang Bingrong Zhi'. Qing Dynasty period.

Height: 3 1/2 in (8.9 cm) Width: 1 3/4 in (4.4 cm)

#### \$300-500

Provenance: Property from a East Los Angeles private collection

#### 清 王炳榮款 瓷雕湖光山色圖鼻煙壺

**來源:** 洛杉磯東區私人收藏