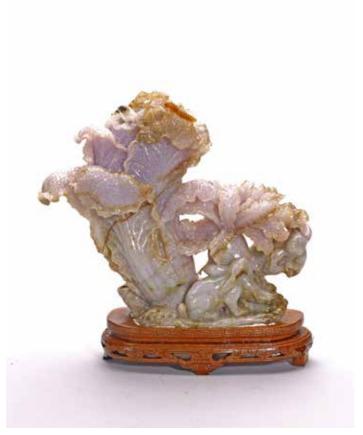

#### 1241 A YELLOW JADE ARCHAISTIC ORNAMENT

A Yellow Jade Archaistic Ornament. Qing Dynasty period. Height: 3 3/8 in (8.3 cm) Length: 1 7/8 in (5.0 cm)

\$1000-1500

清 黃玉鳳鳥紋碟型佩

#### 1243 A CHINESE WHITE JADE CAMEL

A Chinese White Jade Camel. Song to Ming Dynasty period. Height: 1 2/8 in (3.0 cm) Length: 2 1/8 in (5.3 cm)

\$800-1200

宋至明 白玉駱駝