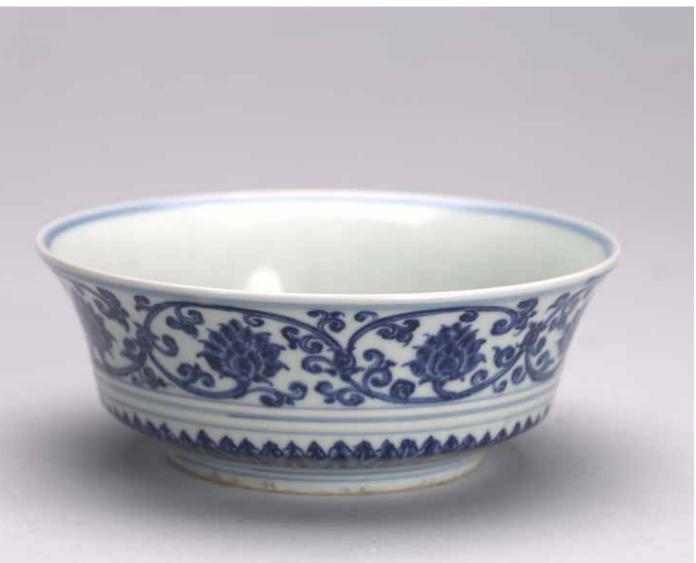

ction

清 墨地素三彩仕女人物瓶





# A LARGE BLUE AND WHITE BOMBE TRIPOD CENSER

Of compressed globular form and supported on three short mythical beast-mask feet, decorated on the exterior with floral roundels, clouds, and floral sprays, the underside left unglazed. Qing Dynasty period.

Height: 5 1/2 in (14.0 cm) Width: 12 in (30.5 cm)

\$2500-3500

Provenance: Property from an important Northern California collection

清 青花團花紋三足大香爐







#### A CHINESE BLUE AND WHITE LOTUS FLORAL BOWL

The bowl exterior with stylized lotus flower scrolls above three concentric lines and lappets, the interior inscribed with six character Xuande mark.

Height: 2 5/8 in (6.7 cm) Width: 7 in (17.8 cm)

\$800-1200

Provenance: Property from an important Northern California collection

宣德款 青花纏枝蓮花紋碗

**來源:** 北加州重要私人收藏



California Asian Art Auction | 75





#### A BLUE AND WHITE 'LANDSCAPE' VASE

The vase decorated with cartouches enclosing landscape scene to the front and back and both sides, the neck flanked by pair of elephant handles, base inscribed with reign mark. Qing Dynasty period.

Height: 6 3/4 in (17.1 cm) Width: 4 1/2 in (11.4 cm)

\$1000-1500

Provenance: Property from an important Northern California collection

# 清 康熙年制款 青花開光人物山水瓶

**來源:** 北加州重要私人收藏



#### 1302 A FAMILLE ROSE AND BLUE AND WHITE VASE

Of compressed globular formed body, decorated with two shaped cartouches enclosing insects, in between with dense lotus scrolls reserved on red ground, the cylindrical neck decorated with lotus scrolls in blue and white and picked out in gilt, base inscribed with mark. 20th century.

Heigh