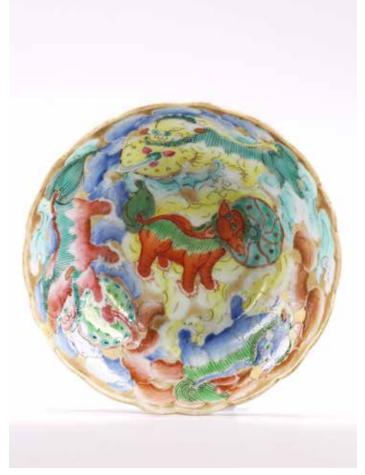

#### 1219 A SMALL CHINESE FAMILLE ROSE 'LIONS' DISH

The small dish painted to the interior with multiple buddhist lion playing with brocade ball, base inscribed with apocryphal chenghua mark. 19th century, Qing Dynasty period.

#### 清 十九世紀 成化款 粉彩綉球獅紋小盤