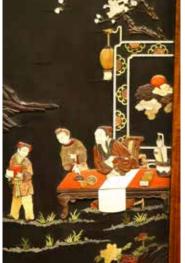

# A HARDSTONE INLAID 'FIGURES' EIGHT PANEL HARDWOOD SCREEN

Qing Dynasty Daoguang period. The center section of each panel inlaid in jade, agate, soapstone, quartz, aventurine, mother-of-pearl, cinnabar lacquer to depict eight story scenes including scholar toasting to the moon, scholar appreciating the chrysanthemum, scholar studying the inkstones, two immortals playing chess, etc, with inscription dating to seventeenth year of Daoguang reign (1837), each with lower panel depicting various birds and flowers, in between a hardwood panel with carved archaistic pattern; the reverse painted with calligraphy inscriptions in clerical script.

Height: 75 1/2 in (191.8 cm) Length: 152 in (386.1 cm)

\$5000-8000

清道光 百寶嵌人物故事詩文紅木屏風八扇