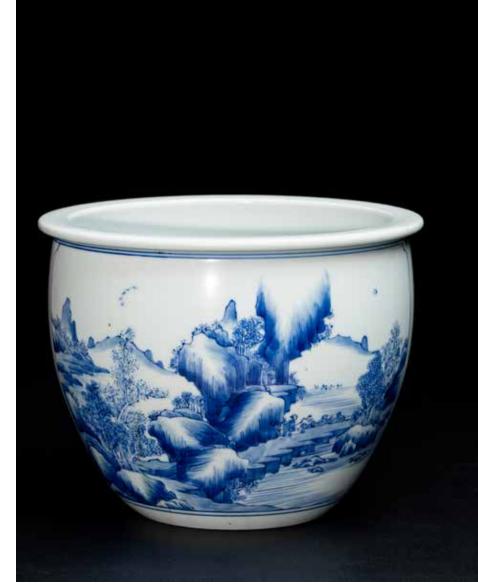

# 1359 A BLUE AND WHITE 'LANDSCAPE' JARDINIERE

The jardiniere has deep rounded sides and a lipped rim. It is decorated on the exterior with continuous mountainous and tree-lined riverscape scene, separated by stylized auspicious character.

Height: 7 1/2 in (18.8 cm) Diameter: 9 3/8 in (23.8 cm)

\$1500-2000

青花山水人物紋缸

108 | California Asian Art Auction