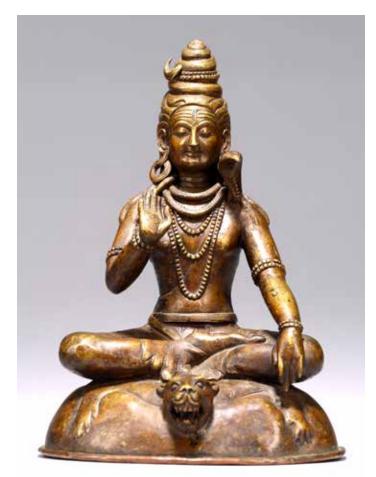

#### A GILT BRONZE FIGURE OF SEATED LAMA

Cast seated on a double lotus plinth, the right hand raised in vitarka mudra and the left holding a pustakam, wearing voluminous robes and a pandita hat, with sealed base. 19th century, Qing Dynasty period.

Height: 10 3/4 in (27.3 cm) Width: 6 1/2 in (16.5 cm)

\$3000-5000

Provenance: Property from a East Los Angeles private collection

清 銅鎏金上師坐像