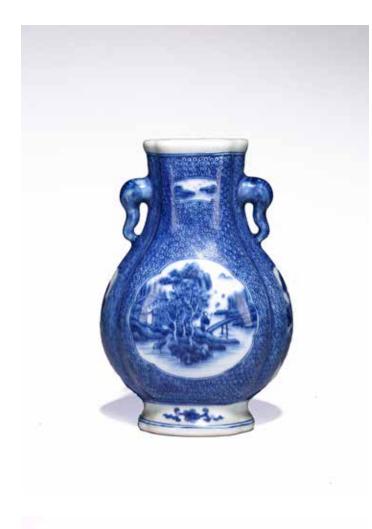

UE AND WHITE BOMBE TRIPOD CENSER

Of compressed globular form and supported on three short mythical beast-mask feet, decorated on the exterior with floral roundels, clouds, and floral sprays, the underside left unglazed. Qing Dynasty period.

Height: 5 1/2 in (14.0 cm) Width: 12 in (30.5 cm)

\$2500-3500

Provenance: Property from an important Northern California collection

清 青花團花紋三足大香爐







#### A CHINESE BLUE AND WHITE LOTUS FLORAL BOWL

The bowl exterior with stylized lotus flower scrolls above three concentric lines and lappets, the interior inscribed with six character Xuande mark.

Height: 2 5/8 in (6.7 cm) Width: 7 in (17.8 cm)

\$800-1200

Provenance: Property from an important Northern California collection

宣德款 青花纏枝蓮花紋碗

**來源:** 北加州重要私人收藏



California Asian Art Auction | 75





#### A BLUE AND WHITE 'LANDSCAPE' VASE

The vase decorated with cartouches enclosing landscape scene to the front and back and both sides, the neck flanked by pair of elephant handles, base inscribed with reign mark. Qing Dynasty period.

Height: 6 3/4 in (17.1 cm) Width: 4 1/2 in (11.4 cm)

\$1000-1500

Provenance: Property from an important Northern California collection

# 清 康熙年制款 青花開光人物山水瓶

**來源:** 北加州重要私人收藏



#### 1302 A FAMILLE ROSE AND BLUE AND WHITE VASE

Of compressed globular formed body, decorated with two shaped cartouches enclosing insects, in between with dense lotus scrolls reserved on red ground, the cylindrical neck decorated with lotus scrolls in blue and white and picked out in gilt, base inscribed with mark. 20th century.

Height: 5 5/8 in (14.3 cm) Width: 4 in (10