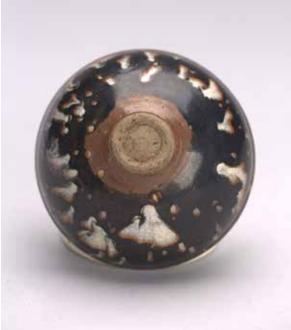

## 1270 A CHINESE JIZHOU STYLE BOWL

The bowl interior covered with splash of purplish cream glaze around the black glazed center, the exterior covered with black glaze and freely decorated with splash of cream colored glaze, the foot unglazed. Song Dynasty period.

Height: 2 3/8 in (6.0 cm) Width: 6 1/8 in (15.6 cm)

\$1000-2000

Provenance: Property from an important Northern California collection

宋 吉州窯碗

**來源:** 北加州重要私人收藏