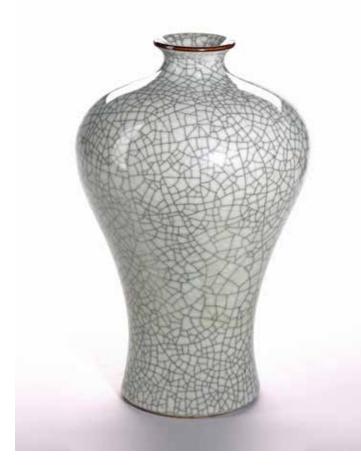

## 1267 AN UNUSUAL YELLOW GLAZED CONICAL VASE

The conical vase covered overall with amber yellow glaze and suffused with network of light craquelure, flanked by pair of triangle-shaped handles. Liao Dynasty period or later.

Height: 8 in (20.3 cm) Width: 5 in (12.7 cm)

\$1500-2500

Provenance: Property from an important Northern California collection

遼或以後 黃釉錐型雙系瓶