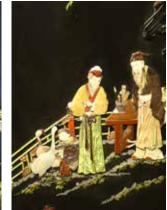

# A HARDSTONE INLAID 'FIGURES' EIGHT PANEL HARDWOOD SCREEN

Qing Dynasty Daoguang period. The center section of each panel inlaid in jade, agate, soapstone, quartz, aventurine, mother-of-pearl, cinnabar lacquer to depict eight story scenes including scholar toasting to the moon, scholar appreciating the chrysanthemum, scholar studying the inkstones, two immortals playing chess, etc, with inscription dating to seventeenth year of Daoguang reign (1837), each with lower panel depicting various birds and flowers, in between a hardwood panel with carved archaistic pattern; the reverse painted with calligraphy inscriptions in clerical script.

Height: 75 1/2 in (191.8 cm) Length: 152 in (386.1 cm)

\$5000-8000

清道光 百寶嵌人物故事詩文紅木屏風八扇