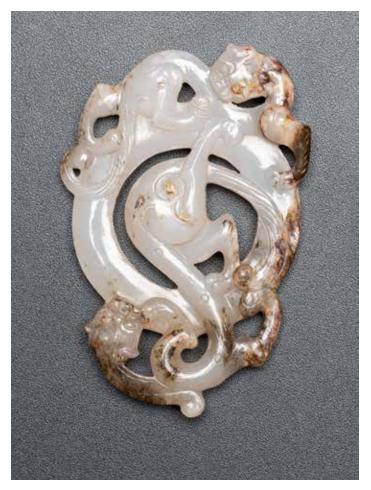

p rounded sides and a lipped rim. It is decorated on the exterior with continuous mountainous and tree-lined riverscape scene, separated by stylized auspicious character.

Height: 7 1/2 in (18.8 cm) Diameter: 9 3/8 in (23.8 cm)

\$1500-2000

青花山水人物紋缸



108 | California Asian Art Auction

#### A FAMILLE ROSE 'DRAGONS' MOONFLASK

The body enameled with dragons pair and floral spray. The base is inscribed in iron-red with an apocryphal Qianlong seal mark. Qing Dynasty period.

Height: 6 7/8 in (17.6 cm) Diameter: 1 2/8 in (3.1 cm)

\$1500-2000

清 綠地洋彩雙龍抱月瓶





# 1361 A CHINESE DOUCAI FLORAL VASE

Decorated around the body with stylized floral scrolls. The base with apocryphal reign mark. Qing Dynasty period. Height: 9 1/2 in (24.0 cm) Diameter: 2 7/8 in (7.3 cm)

\$1000-1500

清 鬥彩纏枝花卉紋尊





#### A WHITE AND RUSSET JADE 'CHILONG' PENDANT

Carved in the form of pair of intertwining chilong, the stone is of polished white tone with russet areas. Qing Dynasty period.

Height: 2 7/8 in (7.1 cm) Length: 1 7/8 in (4.8 cm)

\$800-1200

#### 清 白玉螭龍紋珮

玉質溫潤細膩, 瑩潤光潔, 局部帶有黑褐色沁色, 包漿肥厚。 螭龍雙耳 貼腦, 圓眼, 闊嘴, 身姿婉轉, 線條流暢, 自然生動, 工藝精湛。



#### 1363 A CHINESE FAMILLE VERTE 'STORY SCENE' DISH

Qing Dynasty period. With curving sides, the dish painted to the interior with four figures, including two elegant ladies, a monk, and a scholar literati within background of pavillion garden, next to wutong and rockworks, the green trellis-pattern border reserved with auspicious object motifs, the base bearing six character Kangxi mark.

Height: 2 in (5.1 cm) Length: 11 1/4 in (28.6 cm)

\$800-1200

#### 清 五