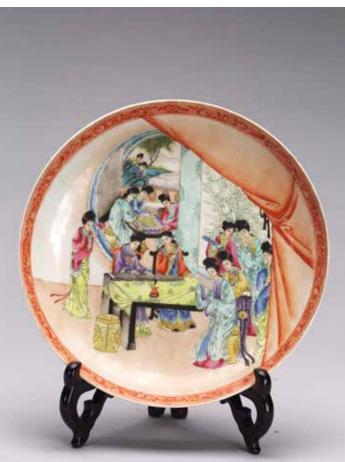

#### A PAIR OF FAMILLE ROSE 'STORY SCENES' BOWLS

Each decorated to the exterior with figures in palace terrace and in outdoor garden, interior glazed in turquoise green, the base inscribed with Tongzhi period mark. Tongzhi period, 19th century, Qing Dynasty.

Height: 2 1/4 in (5.7 cm) Width: 7 3/4 in (19.7 cm)

\$300-500

清同治 粉彩人物故事碗一對