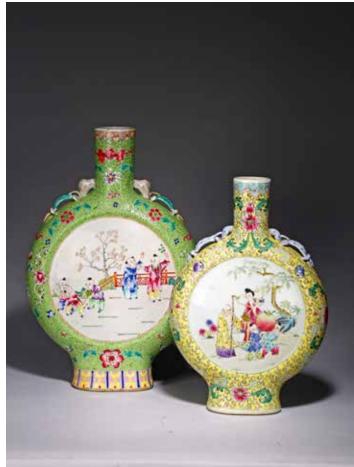

### TWO FAMILLE ROSE 'FIGURES' MOONFLASK VASES

Each flattened moonflask decorated with figures on the circular body, the base inscribed with apocryphal gianlong mark. Republic period.

Height: 17 1/2 in (44.5 cm) Width: 12 in (30.5 cm)

\$600-900

Provenance: Property from an important Northern California collection

民國 粉彩人物抱月瓶 兩尊

**來源:** 北加州重要私人收藏