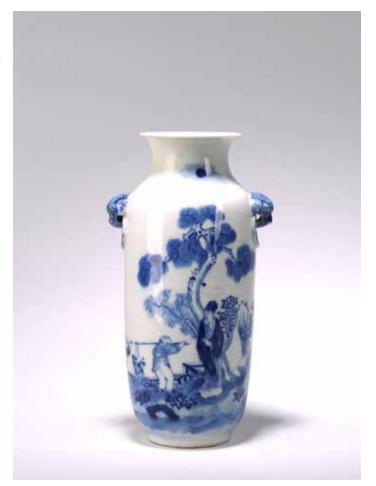

# A CHINESE BLUE AND WHITE 'BAMBOO AND PRUNUS' VASE

The vase is painted with a large prunus branch beside rocks and bamboo. The mouth is mounted with a later silver rim and cover with a stylised floral design. Qing Dynasty Kangxi period.

Height: 9 in (22.9 cm) Width: 5 in (12.7 cm)

\$2500-3500

Provenance: Christie's New York, July 2016, Lot 113

清康熙 青花梅竹山石紋瓶

**來源:** 紐約佳士得, 2016年7月, Lot 113