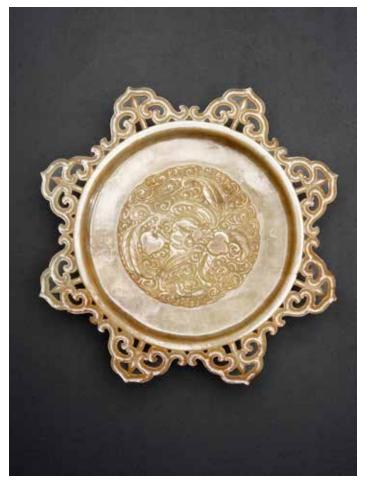

#### 1241 A YELLOW JADE ARCHAISTIC ORNAMENT

A Yellow Jade Archaistic Ornament. Qing Dynasty period. Height: 3 3/8 in (8.3 cm) Length: 1 7/8 in (5.0 cm)

\$1000-1500

清 黃玉鳳鳥紋碟型佩