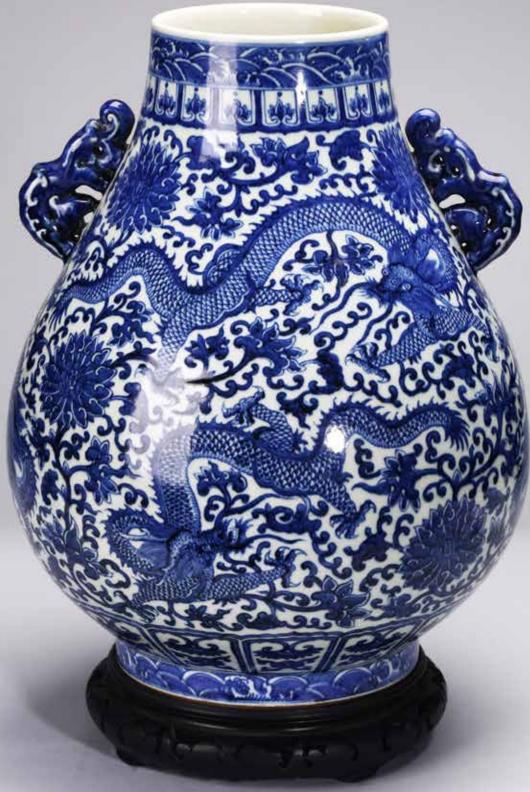

#### A LARGE BLUE AND WHITE 'DRAGON AND LOTUS' VASE

The pear-shaped body rising from a short spreading foot to a short waisted flaring neck flanked by chilong handles, painted around the exterior in rich cobaltblue tones with a sinuous five clawed ferocious dragons amidst lotus scrolls, all between ruyi, lotus-lappet bands, and borders of waves at the rim and the base, with four character reign mark at the base. Qing Dynasty period.

Height: 17 in (43.2 cm) Width: 13 1/2 in (34.3 cm)

#### \$8000-12000

#### **Provenance:**

Property from an important Northern California collection

清青花纏枝蓮龍紋螭龍耳尊