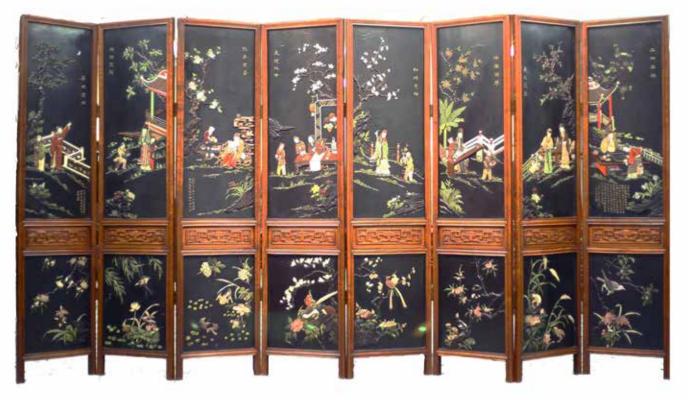

# A HARDSTONE INLAID 'FIGURES' EIGHT PANEL HARDWOOD SCREEN

Qing Dynasty Daoguang period. The center section of each panel inlaid in jade, agate, soapstone, quartz, aventurine, mother-of-pearl, cinnabar lacquer to depict eight story scenes including scholar toasting to the moon, scholar appreciating the chrysanthemum, scholar studying the inkstones, two immortals playing chess, etc, with inscription dating to seventeenth year of Daoguang reign (1837), each with lower panel depicting various birds and flowers, in between a hardwood panel with carved archaistic pattern; the reverse painted with calligraphy inscriptions in clerical script.

Height: 75 1/2 in (191.8 cm) Length: 152 in (386.1 cm)

\$5000-8000

清道光 百寶嵌人物故事詩文紅木屏風八扇