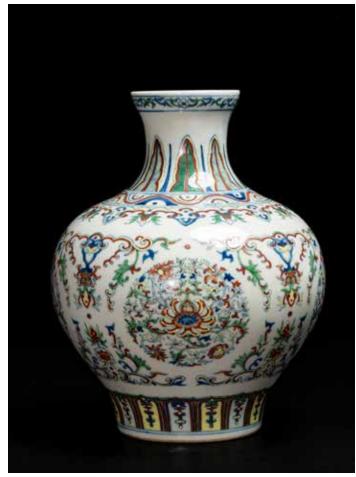

eep rounded sides and a lipped rim. It is decorated on the exterior with continuous mountainous and tree-lined riverscape scene, separated by stylized auspicious character.

Height: 7 1/2 in (18.8 cm) Diameter: 9 3/8 in (23.8 cm)

\$1500-2000

青花山水人物紋缸



108 | California Asian Art Auction

#### A FAMILLE ROSE 'DRAGONS' MOONFLASK

The body enameled with dragons pair and floral spray. The base is inscribed in iron-red with an apocryphal Qianlong seal mark. Qing Dynasty period.

Height: 6 7/8 in (17.6 cm) Diameter: 1 2/8 in (3.1 cm)

\$1500-2000

清 綠地洋彩雙龍抱月瓶





# 1361 A CHINESE DOUCAI FLORAL VASE

Decorated around the body with stylized floral scrolls. The base with apocryphal reign mark. Qing Dynasty period. Height: 9 1/2 in (24.0 cm) Diameter: 2 7/8 in (7.3 cm)

\$1000-1500

清 鬥彩纏枝花卉紋尊





#### A WHITE AND RUSSET JADE 'CHILONG' PENDANT

Carved in the form of pair of intertwining chilong, the stone is of polished white tone with russet areas. Qing Dynasty period.

Height: 2 7/8 in (7.1 cm) Length: 1 7/8 in (4.8 cm)

\$800-1200

#### 清 白玉螭龍紋珮

玉質溫潤細膩, 瑩潤光潔, 局部帶有黑褐色沁色, 包漿肥厚。 螭龍雙耳 貼腦, 圓眼, 闊嘴, 身姿婉轉, 線條流暢, 自然生動, 工藝精湛。



#### 1363 A CHINESE FAMILLE VERTE 'STORY SCENE' DISH

Qing Dynasty period. With curving sides, the dish painted to the interior with four figures, including two elegant ladies, a monk, and a scholar literati within background of pavillion garden, next to wutong and rockworks, the green trellis-pattern border reserved with auspicious object motifs, the base bearing six character Kangxi mark.

Height: 2 in (5.1 cm) Length: 11 1/4 in (28.6 cm)

\$800-1200

#### 清