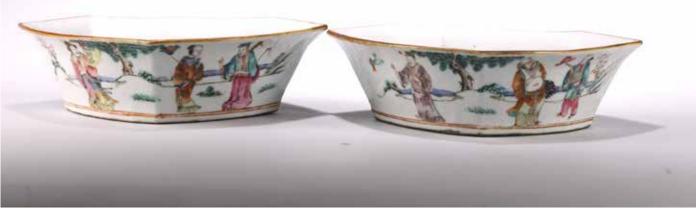

#### A FAMILLE VERTE FIGURES AND POEM BOWL

The rounded sides painted in tones of green, yellow and aubergine, depicting a landscape scene with rocks and trees, the reverse decorated with a elderly farmer and his buffalo, further inscribed with a poem matching the subject. Qing Dynasty period.

Height: 3 3/4 in (9.3 cm) Diameter: 8 2/8 in (20.8 cm)

## 清 五彩漁家樂紋詩文碗

形制規整,碗體頗大,圓口,深腹,圈足。胎質細膩溫潤,釉汁 肥厚。外壁五彩繪"漁人""山石""牧牛""花草"等。構圖嚴 謹,分佈均勻,人物神情生動,柳樹隨風飄揚,牧牛立於水面之 上,好一副安詳美好的畫面。墨彩書"雨笠冒宿霧,風蓑擁春 寒。破塊得甘霔,齧塍浸微瀾。泥深四蹄重,日暮兩股酸。謂彼 牛後人,著鞭無作難。