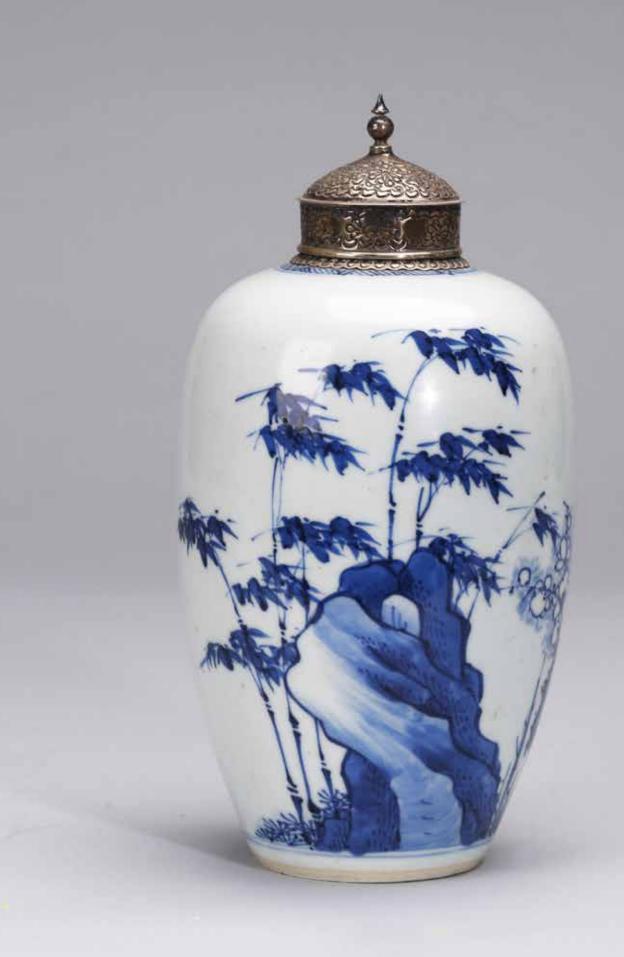

# A CHINESE BLUE AND WHITE 'BAMBOO AND PRUNUS' VASE

The vase is painted with a large prunus branch beside rocks and bamboo. The mouth is mounted with a later silver rim and cover with a stylised floral design. Qing Dynasty Kangxi period.

Height: 9 in (22.9 cm) Width: 5 in (12.7 cm)

\$2500-3500

Provenance: Christie's New York, July 2016, Lot 113

清康熙 青花梅竹山石紋瓶

**來源:** 紐約佳士得, 2016年7月, Lot 113