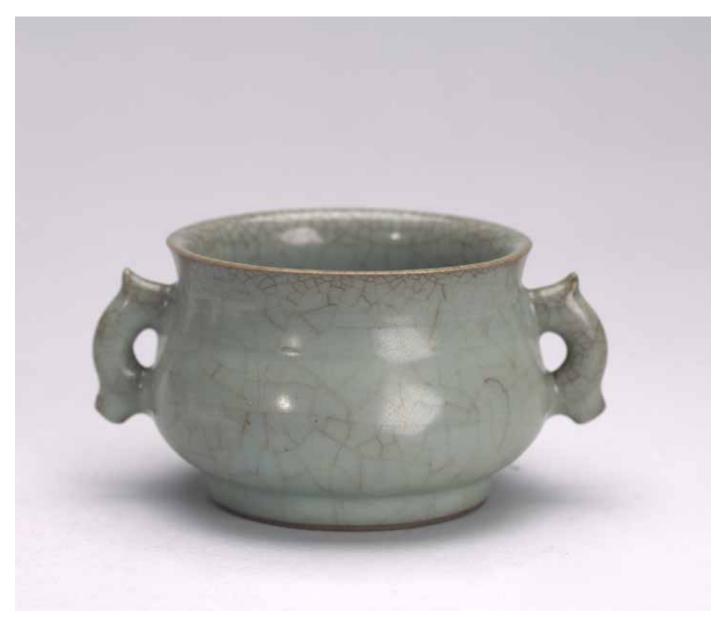

#### A LARGE LONGQUAN CELADON TRIPOD CENSER

The bombé-form body is raised on three cabriole legs and carved with florets within a geometric design below waist neck. It is covered overall with a crackled glaze of sea-green tone with the exception of the unglazed center of the interior and the protruding rounded center of the base. Ming Dynasty period.

Height: 6 3/4 in (17.1 cm) Width: 14 1/8 in (35.9 cm)

\$2500-3500

Provenance: Property from an important Northern California collection

明 大型龍泉青釉三足爐