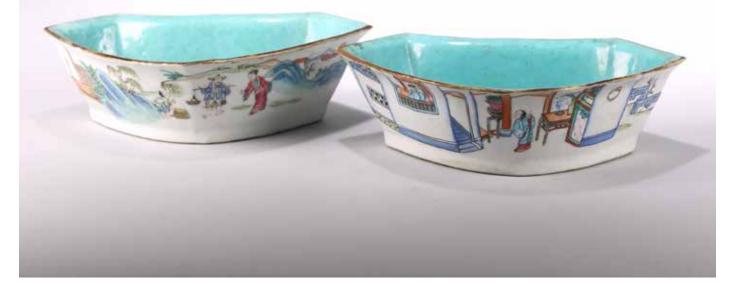

#### A FAMILLE VERTE FIGURES AND POEM BOWL

The rounded sides painted in tones of green, yellow and aubergine, depicting a landscape scene with rocks and trees, the reverse decorated with a elderly farmer and his buffalo, further inscribed with a poem matching the subject. Qing Dynasty period.

Height: 3 3/4 in (9.3 cm) Diameter: 8 2/8 in (20.8 cm)

## 清 五彩漁家樂紋詩文碗

形制規整,碗體頗大,圓口,深腹,圈足。胎質細膩溫潤,釉汁 肥厚。外壁五彩繪"漁人""山石""牧牛""花草"等。構圖嚴 謹,分佈均勻,人物神情生動,柳樹隨風飄揚,牧牛立於水面之 上,好一副安詳美好的畫面。墨彩書"雨笠冒宿霧,風蓑擁春 寒。破塊得甘霔,齧塍浸微瀾。泥深四蹄重,日暮兩股酸。謂彼 牛後人,著鞭無作難。