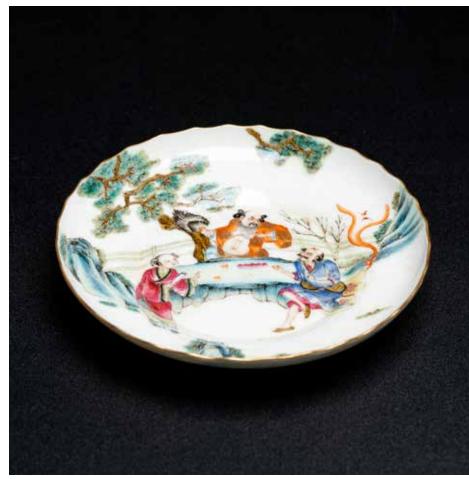

### 民國 粉彩八仙紋碟

花型口, 淺腹, 圈足。胎體輕薄, 胎質潔白, 釉 面光亮。口沿描金, 粉彩繪"鐵拐李""漢鍾 離""韓湘子""松樹""山石"等。人物神情各 異, 表情生動, 蒼松枝幹遒勁, 松葉翠綠, 山石 層次感豐富。

"大清咸豐年制"款識。