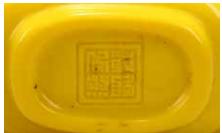

#### 1206 A CHINESE YELLOW GLASS SNUFF BOTTLE

The rectangular Shaped snuff bottle incised with four character 'Qianlong' mark to the base, fitted with stopper. 19th Century, Qing Dynasty period.

Height: 3 1/4 in (8.3 cm) Width: 1 5/8 in (4.1 cm)

#### 清 乾隆款 黃料鼻煙壺