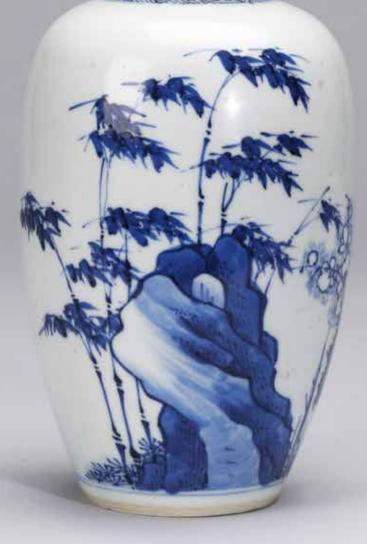

# A CHINESE BLUE AND WHITE 'BAMBOO AND PRUNUS' VASE

The vase is painted with a large prunus branch beside rocks and bamboo. The mouth is mounted with a later silver rim and cover with a stylised floral design. Qing Dynasty Kangxi period.

Height: 9 in (22.9 cm) Width: 5 in (12.7 cm)

\$2500-3500

Provenance: Christie's New York, July 2016, Lot 113

清康熙 青花梅竹山石紋瓶

**來源:** 紐約佳士得, 2016年7月, Lot 113