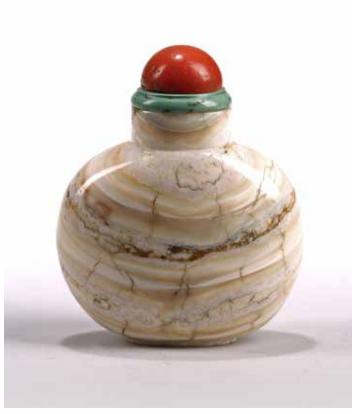

#### 1203 A CHINESE CORAL CARVED 'QILIN' SNUFF BOTTLE

Carved in high relief with Qilin holding a lingzhi fungus branch in mouth, shown standing on a rocky base, the reverse further decorated with a smaller mythical beast and plum blossom, with stopper. 19th century, Qing Dynasty period.

Height: 2 1/2 in (6.3 cm) Width: 2 5/8 in (6.7 cm)

\$1000-2000

Provenance: Property from a East Los Angeles private collection

清 十九世紀 珊瑚麒麟衔芝鼻煙壺

**來源:** 洛杉磯東區私人收藏