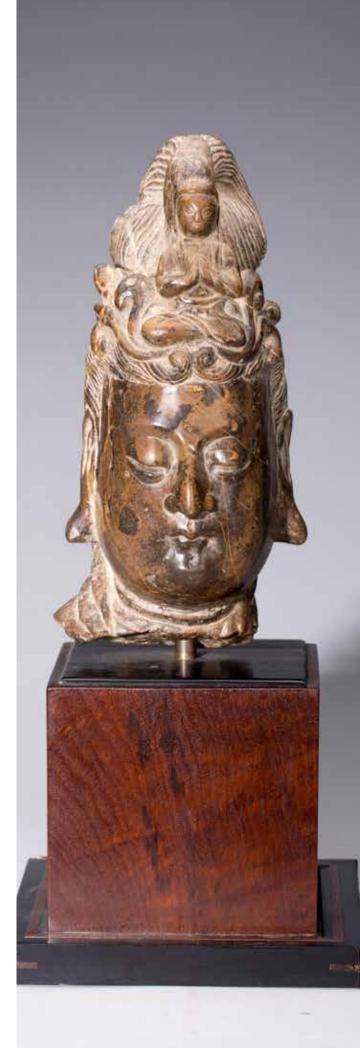

#### 1225 A CHINESE LIMESTONE CARVED 'GUANYIN' HEAD WITH STAND

smaller statue of amitabha and with her hair pulled up in an elaborate chignon, mounted on a rosewood rectangular stand. Ming/Qing Dynasty

<del>來源。</del> 展覽: 紐約玉石藝廊(Jadestone Gallery),2012-2013洛杉磯/波特蘭格里森家族 (Grayson Family)收藏

2012年紐約玉石藝廊展覽圖

Carved with her hair neatly tied behind her pointed headdress. The female deity with serene facial expression and downcast eye. 19th/20th century.

Height: 11 in (27.9 cm) Width: 5 1/4 in (13.3 cm)

#### \$800-1200

#### Provenance

Property from the private collection of the Grayson family, Los Angeles & Portland

#### 十九/二十世紀 黑色大理石菩薩佛頭

**來源:** 洛杉磯/波特蘭格里森家族(Grayson Family)收