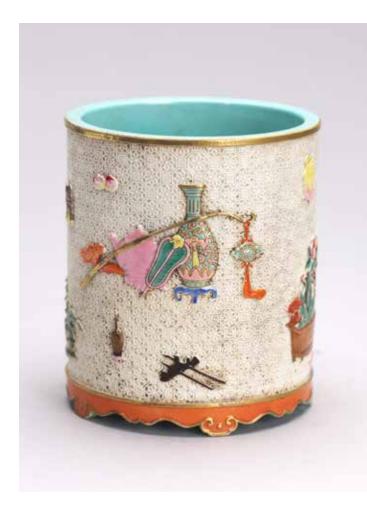

# A FAMILLE ROSE RELIEF MOULDED 'ANTIQUES' BRUSHPOT

Decorated with a myriad of precious antique objects including against a white enamel moulded 'lattice' ground, interior and base covered in turquoise green ground, base inscribed with six character reign mark in relief. Qing Dynasty period.

Height: 5 7/8 in (14.9 cm) Width: 5 1/8 in (13.0 cm)

\$1000-1500

清 粉彩雕瓷博古紋筆筒