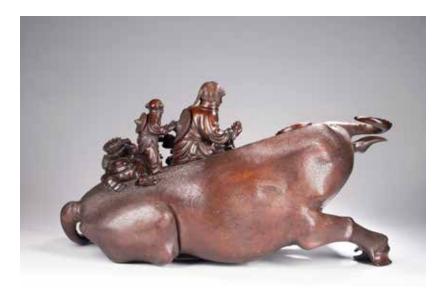

#### 1222 A VERY LARGE ROSEWOOD CARVING OF BUFFALO AND BOYS

Finely carved and pierced in fine details depicting a recumbent buffalo with three boys riding on its back. Late Qing Dynasty or Republic period.

Height: 16 1/2 in (41.9 cm) Width: 33 in (83.8 cm)

\$6000-9000

Provenance: Property from a East Los Angeles private collection

清末/民國 紅木雕童子牧牛大擺件