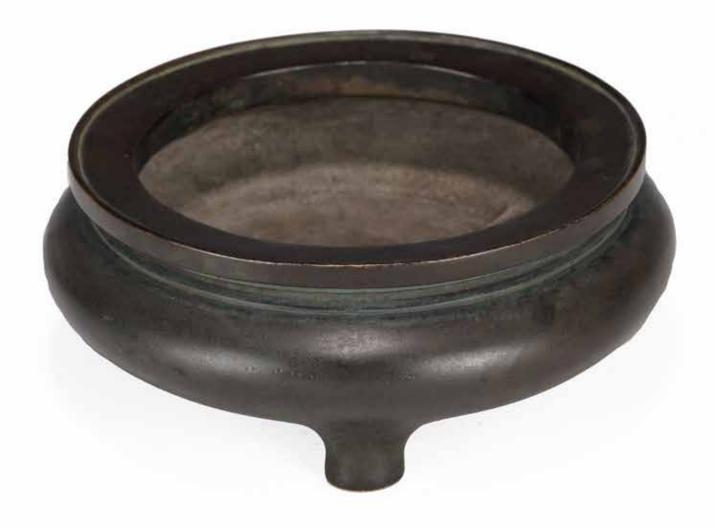

#### A BRONZE CAST GOLD-SPLASHED 'GUI' CENSER

Finely cast with a compressed globular body rising to a flared rim from a short foot, flanked by two lionhead handles, the base with an apocryphal Xuande inscription, the patina of a caramel-brown color with scattered gold splashed spots. Qing Dynasty

Height: 3 1/2 in (8.9 cm) Width: 9 1/2 in (24.1 cm)

\$500-1000

清 銅灑金獅耳簋式爐

This carving consists of two lions playing together, the body with traces of red paint. Qing Dynasty period.

Height: 3 3/4 in (9.5 cm) Width: 6 in (15.2 cm)