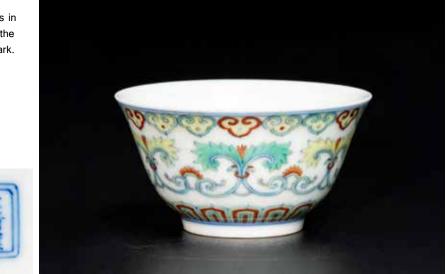

, 淺腹, 圈足, 形制規矩, 端莊古拙。青花 五彩繪"雲蝠""靈芝"等, 蝙蝠翻飛於彩雲 之間, 隻隻不同, 姿態各異, 動感強烈, 線條清 晰。祥雲迤邐, 明黃、淡緣、青花、褐彩、礬紅等 裝點繽紛, 絢麗異常, 寓意洪福齊天。整器紋 飾佈局規矩, 繁而不亂, 飄灑自然。 "同治年制"款識。



#### 1355 A CHINESE FAMILLE ROSE 'EIGHT IMMORTALS' DISH

The dish decorated to the interior with three immortals around a rock table in garden setting, the base with reign mark.

Height: 7/8 in (2.3 cm) Length: 5 1/8 in (13.0 cm)

\$1200-1800

### 民國 粉彩八仙紋碟

花型口, 淺腹, 圈足。胎體輕薄, 胎質潔白, 釉 面光亮。口沿描金, 粉彩繪"鐵拐李""漢鍾 離""韓湘子""松樹""山石"等。人物神情各 異, 表情生動, 蒼松枝幹遒勁, 松葉翠綠, 山石 層次感豐富。

"大清咸豐年制"款識。



#### 1356 A CHINESE DOUCAI BOWL

Decorated to the exterior with stylized floral scrolls in between ruyi head band and lappet band around the foot. The base inscribed with apocryphal reign mark.

Height: 1 7/8 in (4.5 cm) Diameter: 3 2/8 in (8.2 cm)

\$800-1200

鬥彩花卉紋杯



#### 1357 A CHINESE BLUE AND WHITE 'IMPERIAL POEM' TRAY

The shallow lobed sides of quatrefoil section, resting on four small incurved feet, decorated to the interior with a quatrefoil panel enclosing an imperial poem, set within a band of scrolling lotus and florets repeated on the interior and the exterior of the walls, the base inscribed with a six-character seal mark.

Height: 7/8 in (2.3 cm) Length: 6 3/8 in (16.0 cm) Width: 4 1/2 in (11.2 cm)

\$1500-2000



青花詩文纏枝花卉洗



California Asian Art Auction | 107



#### 1358 A PAIR OF GREEN ENAMEL YELLOW GROUND DISHES

Each incised and painted in green enamel against a yellow ground, the interior with dragons striding among clouds in pursuit of flaming pearls, the exterior with floral sprays.

Height: 1 3/8 in (3.2 cm) Diameter: 5 5/8 in