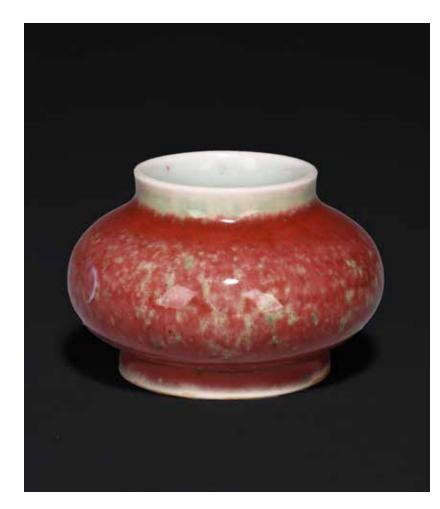

r body rising to a broad shoulder surmounted by a small neck and cupped rim, the sides carved with roundels inclosing chrysanthemum spray and cranes and clouds in the spaces between the roundels, covered overall in a translucent olive-colored glaze.

Height: 11 1/4 in (28.6 cm) Width: 7 3/4 in (19.7 cm)

\$300-500

Provenance: Property from an important Northern California collection

高麗青瓷梅瓶

**來源:** 北加州重要私人收藏



#### 1318

#### A CELADON GLAZE VASE WITH FIX HANDLES

Of pear Shaped, rising from a short foot to a columnar neck and an everted rim, set with a pair handles suspending mock rings, covered overall in celadon glaze. Ming Dynasty period.

Height: 9 in (22.9 cm) Width: 5 1/2 in (14.0 cm)

\$800-1200

Provenance: Property from an important Northern California collection

明 青釉雙耳環瓶







#### A SMALL PEACHBLOOM RED GLAZE WASHER

The exterior overall covered with a glaze of soft rose color suffused with pale green speckles, the base inscribed with reign mark. Republic period.

Height: 2 in (5.1 cm) Width: 3 in (7.6 cm)

\$800-1200

Provenance: Property from an important Northern California collection

民國 豇豆紅小洗

**來源:** 北加州重要私人收藏



### 1320 A RARE RED AGATE RETICULATED TRIPOD CENSER

The lobed form tripod censer supported on three mughal style feet, the body flanked by pair of mythical beast heads suspended with loose rings, the reticulated cover surmounted with a flared finial decorated with four small mythical beast handles suspended with rings.

Height: 7 in (17.8 cm) Width: 8 5/8 in (21.9 cm)

\$4000-6000

Provenance: Property from an important Northern California c