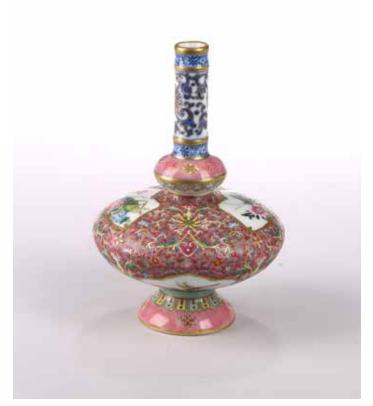

AND WHITE BOMBE TRIPOD CENSER

Of compressed globular form and supported on three short mythical beast-mask feet, decorated on the exterior with floral roundels, clouds, and floral sprays, the underside left unglazed. Qing Dynasty period.

Height: 5 1/2 in (14.0 cm) Width: 12 in (30.5 cm)

\$2500-3500

Provenance: Property from an important Northern California collection

清 青花團花紋三足大香爐







#### A CHINESE BLUE AND WHITE LOTUS FLORAL BOWL

The bowl exterior with stylized lotus flower scrolls above three concentric lines and lappets, the interior inscribed with six character Xuande mark.

Height: 2 5/8 in (6.7 cm) Width: 7 in (17.8 cm)

\$800-1200

Provenance: Property from an important Northern California collection

宣德款 青花纏枝蓮花紋碗

**來源:** 北加州重要私人收藏



California Asian Art Auction | 75





#### A BLUE AND WHITE 'LANDSCAPE' VASE

The vase decorated with cartouches enclosing landscape scene to the front and back and both sides, the neck flanked by pair of elephant handles, base inscribed with reign mark. Qing Dynasty period.

Height: 6 3/4 in (17.1 cm) Width: 4 1/2 in (11.4 cm)

\$1000-1500

Provenance: Property from an important Northern California collection

# 清 康熙年制款 青花開光人物山水瓶

**來源:** 北加州重要私人收藏



#### 1302 A FAMILLE ROSE AND BLUE AND WHITE VASE

Of compressed globular formed body, decorated with two shaped cartouches enclosing insects, in between with dense lotus scrolls reserved on red ground, the cylindrical neck decorated with lotus scrolls in blue and white and picked out in gilt, base inscribed with mark. 20th century.

Height: 5 5/8 in (14.3 cm) Width: 4 in (10.2