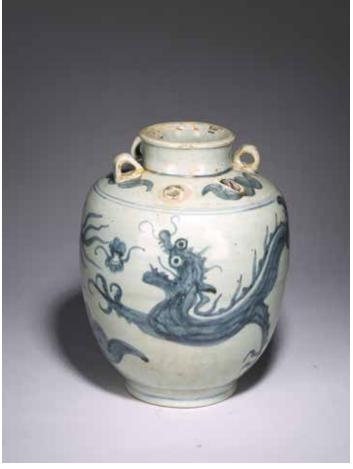

#### A CHINESE BLUE AND WHITE DRAGON BOWL

Painted around the exterior with two dragons in pursuit of a flaming pearls, the base with a six-character seal mark in underglaze blue. Republic period.

Height: 3 7/8 in (9.8 cm) Width: 8 1/4 in (21.0 cm)

\$500-1000

Provenance: Property from a East Los Angeles private collection

民國 青花龍紋碗 康熙款