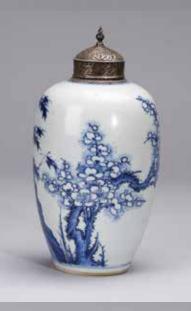

# A CHINESE BLUE AND WHITE 'BAMBOO AND PRUNUS' VASE

The vase is painted with a large prunus branch beside rocks and bamboo. The mouth is mounted with a later silver rim and cover with a stylised floral design. Qing Dynasty Kangxi period.

Height: 9 in (22.9 cm) Width: 5 in (12.7 cm)

\$2500-3500

Provenance: Christie's New York, July 2016, Lot 113

清康熙 青花梅竹山石紋瓶

**來源:** 紐約佳士得, 2016年7月, Lot 113