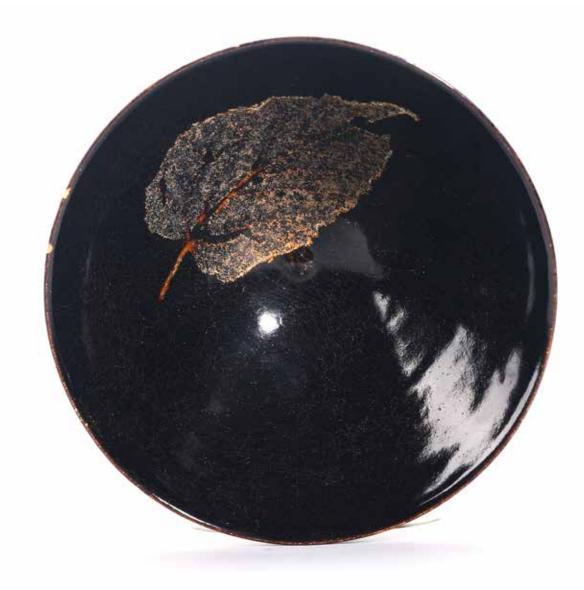

## 1275 A JIZHOU BLACK GLAZED 'LEAF' BOWL

The conical body rising from a short foot and covered overall in a deep brown-black glaze, the interior decorated with a leaf, the foot left unglazed revealing the pale body. Southern Song Dynasty period.

Height: 2 1/2 in (6.3 cm) Width: 6 1/8 in (15.6 cm)

\$2000-3000

Provenance: Property from an important Northern California collection

南宋 黑釉吉州窯木葉盞