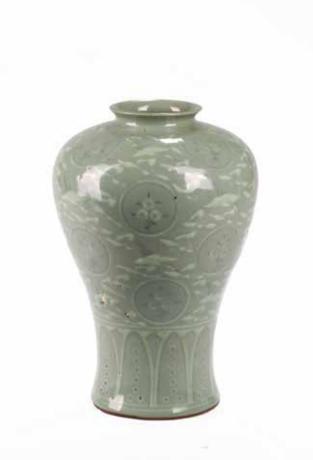

## 1257 A WHITE JADE 'MAGPIE AND PLUM BLOSSOM' VASE

The round flattened body rising from a splayed foot, the central body carved in low-relief with to the front and reverse the scene of magpie perching on gnarled prunus branch, curved shoulders flanked by stylized s-shaped handles, the cover with canted roofed sides, all below an faceted knop, the stone of even white tone with russet area on the foot. Qing Dynasty period.

Height: 8 7/8 in (22.5 cm) Width: 5 5/8 in (14.0 cm)

\$10000-15000

?

清 白玉喜鵲登梅賞瓶