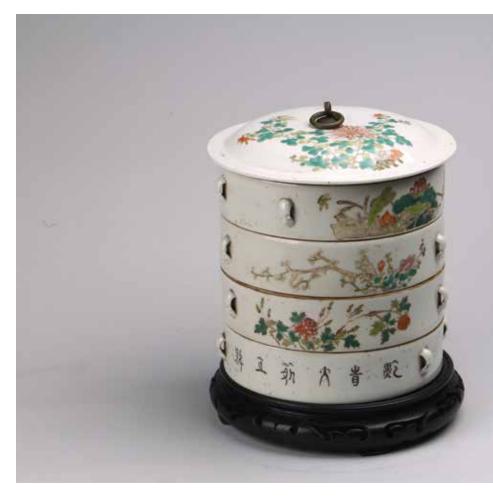

#### 1344 A CHINESE FAMILLE ROSE 'FLOWERS' THREE TIER BOX

Chinese. Each circular-section tier painted in famille rose with flowers, the domed cover further decorated with birds and flowers. Qing Dynasty period.

Height: 6 in (15.2 cm) Width: 8 1/4 in (21.0 cm)

\$600-900

清光緒 淺降彩花鳥三層蓋盒