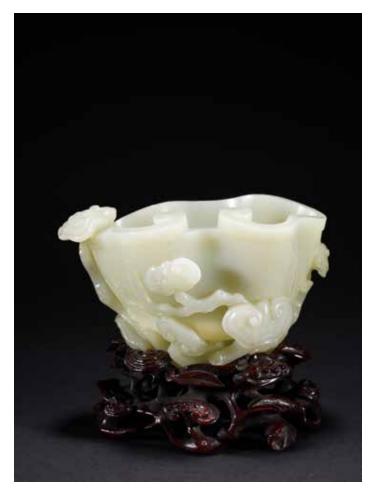

below a rigid neck and mouth rim, the base with a four-character mark. Qing Dynasty period.

Width: 7 1/8 in (18.0 cm)

\$2500-3500

清 銅三足爐





#### A PAIR OF CHINESE CLOISONNE ENAMEL LOTUS BONSAI

Each jardiniere with rounded sides, the exterior decorated in cloisonne enamel enclosing scenes of lotus ponds and egrets in shaped cartouches within dense foliate scroll blue enamelled ground, the top planted with lotus buds and leaves, accompanied with hardwood stands. Qing Dynasty period.

Height: 33 in (83.8 cm) Width: 13 1/2 in (34.3 cm)

\$10000-15000

## 清 銅胎掐絲琺瑯荷花盆景一對 帶紅木幾

花盆採用景泰藍工藝製作而成, 銅胎, 缸型, 敞口, 鼓腹, 腹部 下收, 圈足。主體在銅胎上填以天藍色地, 色澤均勻, 並嵌以 銅絲, 組成了滿地花草紋, 枝藤細線纏繞, 九瓣形花瓣, 分別 涂繪紅、黃、藍、白諸色琺瑯彩, 形成彩飾, 色澤明快。盆內滿 填以 "荷葉" "荷花" "蓮蓬", 自然曲折。這件盆景具有清代宮 廷御用器物的風格, 是宮廷陳設中的精品, 置於室內桌旁、架 上, 不僅美觀大方, 而且頗有華貴氣質。







# A WHITE JADE 'LINGZHI' BRUSH WASHER AND STAND

The deep hollowed vessel in the form on a large lingzhi head borne on a gnarled branch and surrounded by smaller lingzhi heads, the stone of an attractive white tone with minor inclusions, hardwood stand. Qing Dynasty period.

Width: 4 3/4 in (12.0 cm)

\$3500-5500

清 白玉靈芝隨型筆洗

## 1265 A CHINESE TIANHUANG 'MYTHICAL BEAST' SEAL

The seal surmounted with a coiled mythical beast, the tail finely detailed with incised lines, the stone is of golden caramel tone, the seal face carved with two characters. Qing Dynasty period.

Height: 1 5/8 in (4.0 cm) Length: 1 1/8 in (2.8 cm) Width: 1 5/8 in (4.0 cm)

\$2500-3500

清 田黃獸鈕印章





## 1266 A CHINESE LONGQUAN CELADON MALLET VASE

The tapering cylindrical body surmounted by a tall columnar neck and