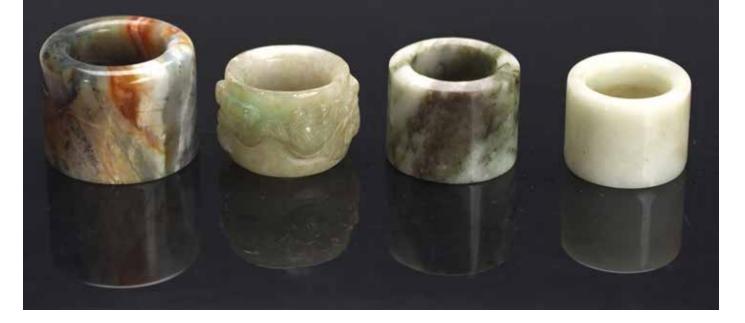

#### 1328 FOUR JADE AND JADEITE ARCHER'S RINGS

Consisted of a mottled green and white hardstone archer's ring carved in relief with auspicious bats and coin; a white jade archer's ring; a celadon jade archer's ring; and a mottled black and white archer's ring. Ming or Qing Dynasty period.

Height: 1 in (2.5 cm) Width: 1 1/4 in (3.2 cm)

\$300-500

Provenance: Property from an important Northern California collection

明/清 各式玉, 翡翠扳指四只