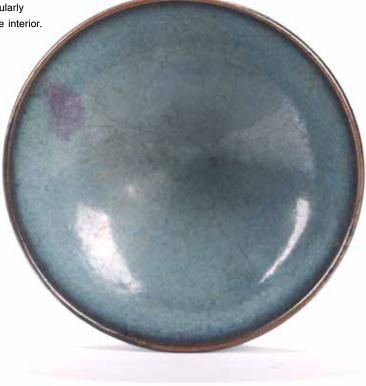

## 1280 A CHINESE JUN WARE BOWL

The thickly potted body with rounded sided rising from a short tapering foot, the body covered in a thick lustrous sky-blue glaze thinning to mushroom tones at the mouth rim and irregularly stopping just above the foot, with a purple splash to the interior. Yuan/Ming Dynasty period.

Height: 3 in (7.6 cm) Width: 6 3/4 in (17.1 cm)

\$800-1200

Provenance: Property from an important Northern California collection

元/明 钧窯碗

**來源:** 北加州重要私人收藏