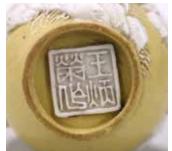

#### 1205 A CARVED YELLOW GLAZE 'RIVERSCAPE' SNUFF BOTTLE

Finely decorated to the exterior in relief with riverscape village scene reserved in white, against yellow glaze body, base carved with four character mark 'Wang Bingrong Zhi'. Qing Dynasty period.

#### 清 王炳榮款 瓷雕湖光山色圖鼻煙壺

**來源:** 洛杉磯東區私人收藏