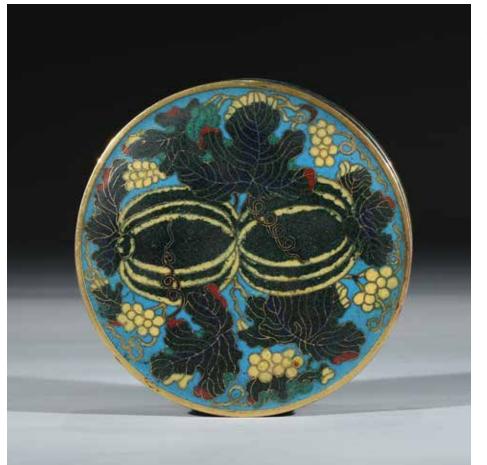

#### 1366 A CLOISONNE ENAMEL 'MELON' CIRCULAR BOX

Of circular form, the box enamelled with two large melons and fruits borne on leafy branches, the side decorated with lotus scrolls, the base with four character Qianlong mark, all reserved on turquoise ground.

Height: 1 3/4 in (4.4 cm) Diameter: 4 3/4 in (12.1 cm)

\$1000-2000

銅胎掐絲琺瑯瓜紋盒