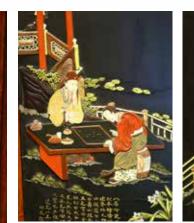

# A HARDSTONE INLAID 'FIGURES' EIGHT PANEL HARDWOOD SCREEN

Qing Dynasty Daoguang period. The center section of each panel inlaid in jade, agate, soapstone, quartz, aventurine, mother-of-pearl, cinnabar lacquer to depict eight story scenes including scholar toasting to the moon, scholar appreciating the chrysanthemum, scholar studying the inkstones, two immortals playing chess, etc, with inscription dating to seventeenth year of Daoguang reign (1837), each with lower panel depicting various birds and flowers, in between a hardwood panel with carved archaistic pattern; the reverse painted with calligraphy inscriptions in clerical script.

Height: 75 1/2 in (191.8 cm) Length: 152 in (386.1 cm)

\$5000-8000

清道光 百寶嵌人物故事詩文紅木屏風八扇