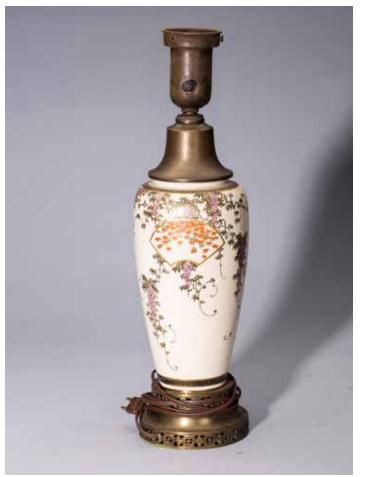

#### 1386 A JAPANESE SATSUMA VASE

The tall vase decorated in iron-red, blue, green enamels and gilt with flowers. Mounted as lamp. Meijing period.

Height: 9 1/2 in (24.1 cm) Width: 5 1/4 in (13.3 cm)

\$300-500