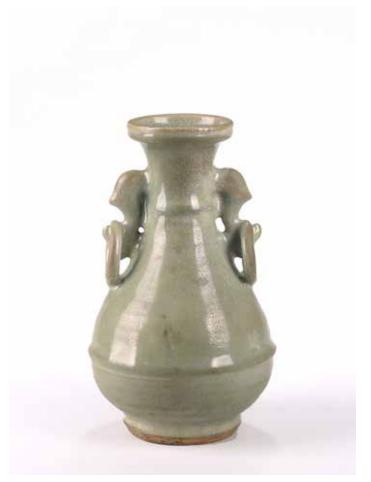

#### A CELADON GLAZE VASE WITH FIX HANDLES

Of pear Shaped, rising from a short foot to a columnar neck and an everted rim, set with a pair handles suspending mock rings, covered overall in celadon glaze. Ming Dynasty period.

Height: 9 in (22.9 cm) Width: 5 1/2 in (14.0 cm)

\$800-1200

Provenance: Property from an important Northern California collection

明 青釉雙耳環瓶