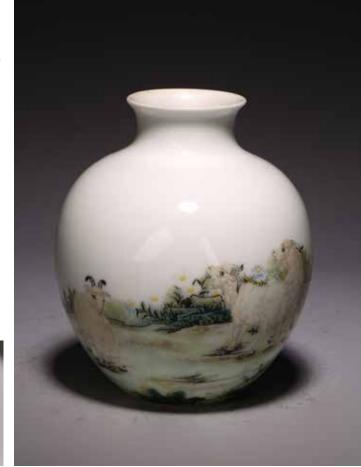

around the exterior with a continuous garden scene of depicting boys playing in an outdoor setting; scholars appreciating scenery in a pavilion; and beautiful maidens engaged in leisurely pursuits, all below a band at the collar and flower sprays at the neck. Qing Dynasty period.

Height: 14 in (35.6 cm) Width: 11 in (27.9 cm)

\$2500-3500

清康熙 五彩侍女人物紋大罐

圓口, 直頸, 鼓腹下收, 圈足, 帶紅木蓋。施 五彩, 以紅、綠、黃、黑、赭等多色搭。

#### A FAMILLE ROSE 'RAMS' INSCRIBED JAR

The globular body painted with three rams in a garden setting and four characters and two seal marks. The base inscribed with six character Guangxu mark. Qing Dynasty period.

Height: 5 1/2 in (14.0 cm) Width: 4 1/2 in (11.4 cm)

\$400-600

#### 清光緒 粉彩三陽開泰蘋果尊

本器因形似蘋果,故稱「蘋果尊」。器身飽滿,小巧怡人,小 口外奢,卷脣,圓腹,臥足。器身繪「三陽開泰」「山石」「蘭 草」等,刻畫清晰,生動傳神,色彩豔麗豐富。 「大清光緒年制」款識。



### 1337 A CHINESE FAMILLE ROSE 'FIGURES' DISH

The interior finely painted with four prominent historical figures with associated name and praise next to it, the center further painted with a couple in a pavilion, the underside base inscribed with apocryphal reign mark. Qing Dynasty period.

Height: 2 in (5.1 cm) Width: 9 3/4 in (24.8 cm)

\$600-900

清 粉彩無雙譜人物紋盤

圓口, 折腰, 圈足。器身施粉彩繪人物, 人物神態各異, 神情 生動, 衣紋自然清晰。用墨彩書寫詩文, 筆法老道, 蒼穹有 力。







#### A LARGE CHINESE WUCAI 'FIGURES' JAR

The broad baluster-form body painted with a continuous scene of elegant ladies watching over small boy at play in a grand garden setting, the base unglazed. Late Qing Dynasty period or Republic period.

Height: 16 in (40.6 cm) Width: 14 in (35.6 cm)

\$600-900

### 清 五彩人物紋大罐

微撇口, 直頸, 鼓腹下收, 圈足。器形碩大恢宏, 端正莊嚴, 極具震撼力。器身