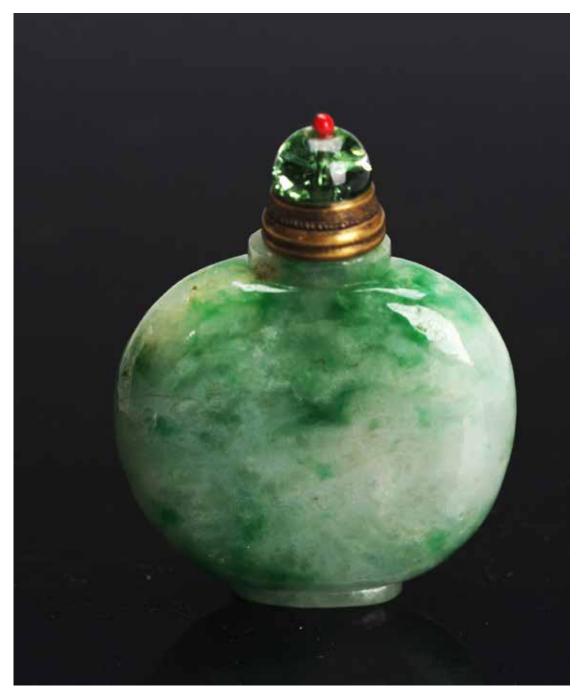

#### 1213 A JADEITE SNUFF BOTTLE

The stone of bright emerald and apple green color with white inclusions. Qing Dynasty period.

Height: 2 1/2 in (6.3 cm) Width: 2 in (5.1 cm)

\$2000-3000

Provenance: Property from an important Northern California collection

### 清 翡翠鼻煙壺

**來源:** 北加州重要私人收藏