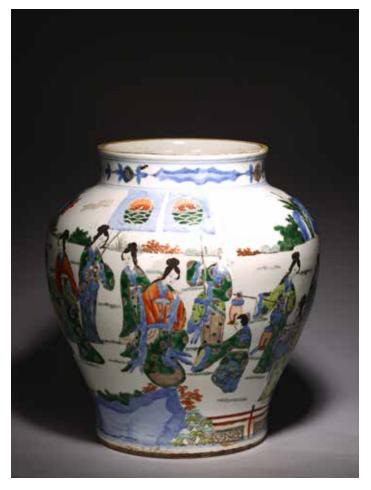

ED JAR

The globular body painted with three rams in a garden setting and four characters and two seal marks. The base inscribed with six character Guangxu mark. Qing Dynasty period.

Height: 5 1/2 in (14.0 cm) Width: 4 1/2 in (11.4 cm)

\$400-600

#### 清光緒 粉彩三陽開泰蘋果尊

本器因形似蘋果,故稱「蘋果尊」。器身飽滿,小巧怡人,小 口外奢,卷脣,圓腹,臥足。器身繪「三陽開泰」「山石」「蘭 草」等,刻畫清晰,生動傳神,色彩豔麗豐富。 「大清光緒年制」款識。



### 1337 A CHINESE FAMILLE ROSE 'FIGURES' DISH

The interior finely painted with four prominent historical figures with associated name and praise next to it, the center further painted with a couple in a pavilion, the underside base inscribed with apocryphal reign mark. Qing Dynasty period.

Height: 2 in (5.1 cm) Width: 9 3/4 in (24.8 cm)

\$600-900

清 粉彩無雙譜人物紋盤

圓口, 折腰, 圈足。器身施粉彩繪人物, 人物神態各異, 神情 生動, 衣紋自然清晰。用墨彩書寫詩文, 筆法老道, 蒼穹有 力。







#### A LARGE CHINESE WUCAI 'FIGURES' JAR

The broad baluster-form body painted with a continuous scene of elegant ladies watching over small boy at play in a grand garden setting, the base unglazed. Late Qing Dynasty period or Republic period.

Height: 16 in (40.6 cm) Width: 14 in (35.6 cm)

\$600-900

### 清 五彩人物紋大罐

微撇口, 直頸, 鼓腹下收, 圈足。器形碩大恢宏, 端正莊嚴, 極具震撼力。器身施五彩繪人物故事圖, 繪「人物」「山石」 「松樹」「蘭草」「芭蕉」。所繪女子面容端莊清秀, 體態纖 麗修長, 氣質高雅恬靜, 宛若天仙。整器紋飾運筆大氣流 暢, 精工古雅, 色彩古拙厚重, 豔而不俗。

清 粉彩八仙碗一對

#### 1339

#### A PAIR OF CHINESE FAMILLE ROSE 'IMMORTALS' BOWLS

Chinese. Each painted on the exterior with the Eight Immortals carrying their respective attributes, the interior with a medallion enclosing the shoulao and his crane, the base painted with a leaf. Qing Dynasty period.

Height: 2 1/2 in (6.3 cm) Width: 5 7/8 i