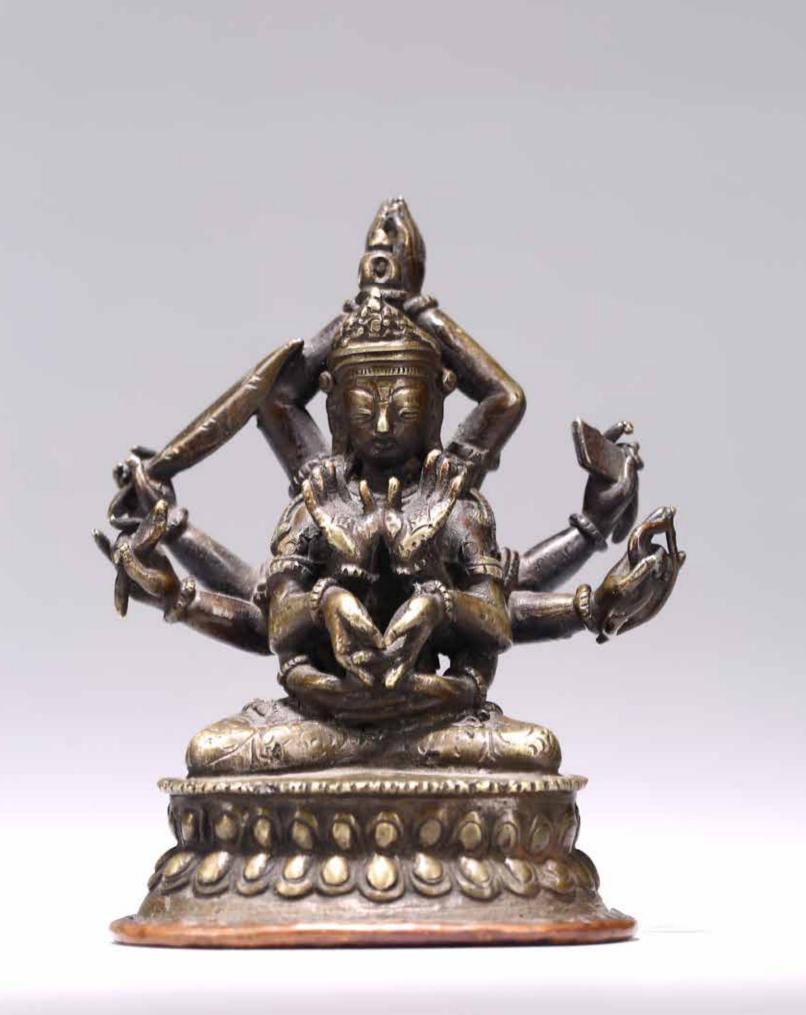

# A GILT-BRONZE FIGURE OF GURU

Shown seated in dhyanasana on a double lotus throne, right hand raised holding a vajra, wearing dhoti with incised hems, face with intense expression, wearing pointed hat, overall richly gilt. Qing Dynasty period.

Height: 6 3/8 in (15.8 cm) Width: 4 3/8 in (11.2 cm)

\$2000-3000

清 銅鎏金上師像