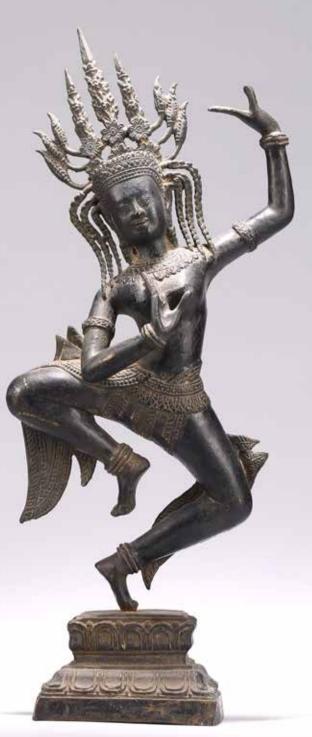

#### A COPPER ALLOY STANDING FIGURE OF APSARA

Cast in dancing posture, with the right leg raised, dressed in a finely decorated sampot, adorned with jewelry, the face with a serene expression, flanked by two elongated earlobes, surmounted by an elaborated crown. 17th/18th century, Khmer.

Height: 16 3/4 in (42.5 cm) Width: 6 1/4 in (15.9 cm)

\$1500-2500

#### Provenance:

Property from a East Los Angeles private collection

十七/十八世紀 高棉 合金銅飛天立像