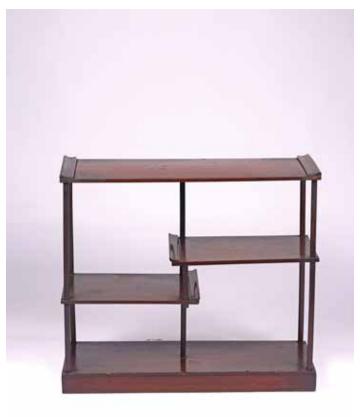

#### 1231 A WOOD CARVED DISPLAY SHELF

A Wood Carved Display Shelf, 19th century.

Height: 28 in (71.1 cm) Width: 32 in (81.3 cm)

\$300-500

#### Provenance:

Property from the private collection of the Grayson family, Los Angeles & Portland

十九世紀 硬木博古架

#### **來源:** 洛杉磯/波特蘭格里森家族(Grayson Family)收藏