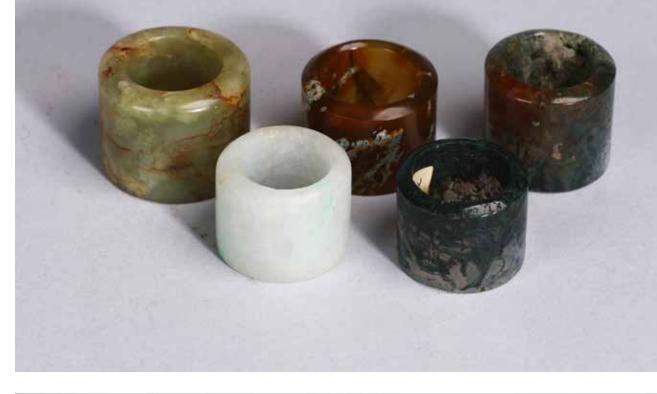

#### FIVE JADE AND HARDSTONE ARCHER'S RINGS

Consisted of one black hardstone archer's ring, three mottled green and russet jade archer's rings, and one white jadeite archer's rings. Ming or Qing Dynasty period.

Height: 1 1/4 in (3.2 cm) Width: 1 1/2 in (3.8 cm)

\$300-500

Provenance: Property from an important Northern California collection

明/清 各式玉, 翡翠扳指五只

**來源:** 北加州重要私人收藏

### 1326 FIVE JADE AND JADEITE ARCHER'S RINGS

Consisted of four jadeite hardstone archer's rings, and one russet jade archer's ring. Ming or Qing Dynasty period.

Height: 1 1/4 in (3.2 cm) Width: 1 3/8 in (3.5 cm)

\$300-500

Provenance: Property from an important Northern California collection

明/清 各式玉, 翡翠扳指五只

#### FOUR JADE AND JADEITE ARCHER'S RINGS

Consisted of a jadeite hardstone archer's ring carved in relief with leafy peach, two mottled black and russet jade archer's ring, and one white jade archer's ring. Ming/Qing Dynasty period.

Height: 1 1/4 in (3.2 cm) Width: 1 1/2 in (3.8 cm)

\$300-500

Provenance: Property from an important Northern California collection

明/清 各式玉, 翡翠扳指四只

**來源:** 北加州重要私人收藏

#### 1328 FOUR JADE AND JADEITE ARCHER'S RINGS

Consisted of a mottled green and white hardstone archer's ring carved in relief with auspicious bats and coin; a white jade archer's ring; a celadon jade archer's ring; and a mottled black and white archer's ring. Ming or Qing Dynasty period.

Height: 1 in (2.5 cm) Width: 1 1/4 in (3.2 cm)

\$300-500

Provenance: Property from an important Northern California collection

明/清 各式玉, 翡翠扳指四只

#### FIVE JADE AND HARDSTONE ARCHER'S RINGS

Provenance: Property from an important Northern California collection

Height: 1 1/8 in (2.9 cm) Width: 1 3/8 in (3.5 cm)

\$300-500

明/清 各式玉, 翡翠扳指五只

**來源:** 北加州重要私人收藏