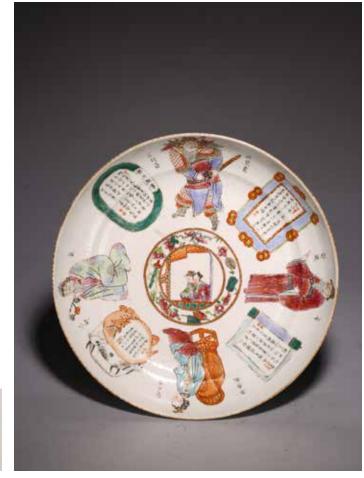

CRIBED JAR

The globular body painted with three rams in a garden setting and four characters and two seal marks. The base inscribed with six character Guangxu mark. Qing Dynasty period.

Height: 5 1/2 in (14.0 cm) Width: 4 1/2 in (11.4 cm)

\$400-600

#### 清光緒 粉彩三陽開泰蘋果尊

本器因形似蘋果,故稱「蘋果尊」。器身飽滿,小巧怡人,小 口外奢,卷脣,圓腹,臥足。器身繪「三陽開泰」「山石」「蘭 草」等,刻畫清晰,生動傳神,色彩豔麗豐富。 「大清光緒年制」款識。



### 1337 A CHINESE FAMILLE ROSE 'FIGURES' DISH

The interior finely painted with four prominent historical figures with associated name and praise next to it, the center further painted with a couple in a pavilion, the underside base inscribed with apocryphal reign mark. Qing Dynasty period.

Height: 2 in (5.1 cm) Width: 9 3/4 in (24.8 cm)

\$600-900

清 粉彩無雙譜人物紋盤

圓口, 折腰, 圈足。器身施粉彩繪人物, 人物神態各異, 神情 生動, 衣紋自然清晰。用墨彩書寫詩文, 筆法老道, 蒼穹有 力。







#### A LARGE CHINESE WUCAI 'FIGURES' JAR

The broad baluster-form body painted with a continuous scene of elegant ladies watching over small boy at play in a grand garden setting, the base unglazed. Late Qing Dynasty period or Republic period.

Height: 16 in (40.6 cm) Width: 14 in (35.6 cm)

\$600-900

### 清 五彩人物紋大罐

微撇口, 直頸, 鼓腹下收, 圈足。器形碩大恢宏, 端正莊嚴, 極具震撼力。器身施五彩繪人物故事圖, 繪「人物」「山石」 「松樹」「蘭草」「芭蕉」。所繪女子面容端莊清秀, 體態纖 麗修長, 氣質高雅恬靜, 宛若天仙。整器紋飾運筆大氣流 暢, 精工古雅, 色彩古拙厚重, 豔而不俗。

清 粉彩八仙碗一對

#### 1339

#### A PAIR OF CHINESE FAMILLE ROSE 'IMMORTALS' BOWLS

Chinese. Each painted on the exterior with the Eight Immortals carrying their respective attributes, the interior with a medallion enclosing the shoulao and his crane, the base painted with a leaf. Qing Dynasty period.

Height: 2 1/2 in (6.3 cm) Width: 5 7