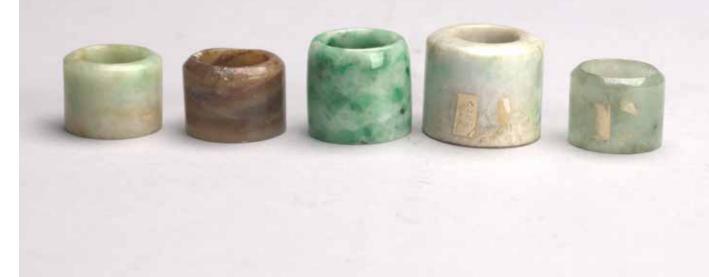

### 1326 FIVE JADE AND JADEITE ARCHER'S RINGS

Consisted of four jadeite hardstone archer's rings, and one russet jade archer's ring. Ming or Qing Dynasty period.

Height: 1 1/4 in (3.2 cm) Width: 1 3/8 in (3.5 cm)

\$300-500

Provenance: Property from an important Northern California collection

明/清 各式玉, 翡翠扳指五只