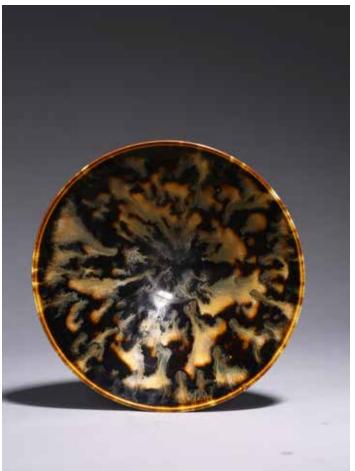

## 1273 A JIZHOU TORTOISESHELL CONICAL BOWL

The interior and exterior decorated with a rich dark brown glaze liberally splashed in translucent golden glaze in imitation of mottled tortoiseshell, base unglazed. Song Dynasty period.

Height: 2 3/8 in (6.0 cm) Width: 6 3/8 in (16.2 cm)

\$1000-2000

Provenance: Property from an important Northern California collection

宋 吉州窯玳瑁碗