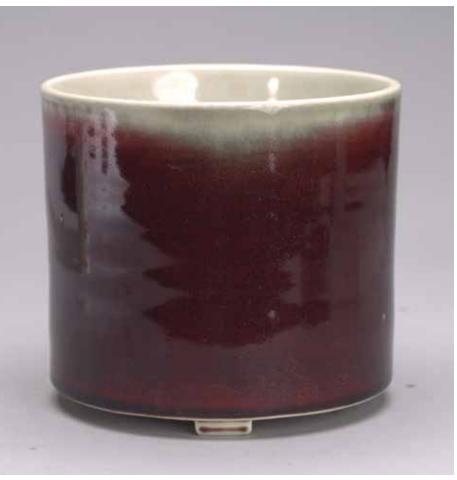

#### A CHINESE FLAMBE GLAZED BOTTLE VASE

The vase decorated with peachbloom red glaze around the neck and blue and red glaze around the body. Qing Dynasty period.

Height: 6 3/4 in (17.1 cm) Width: 4 1/2 in (11.4 cm)

#### \$1500-2500

# Provenance:

Beverly Antiques, Beverly Hills, California. Property from an important Northern California collection

# 清 窯變釉長頸碗

**來源:** 南加州比弗利古董,北加州重要私人收藏