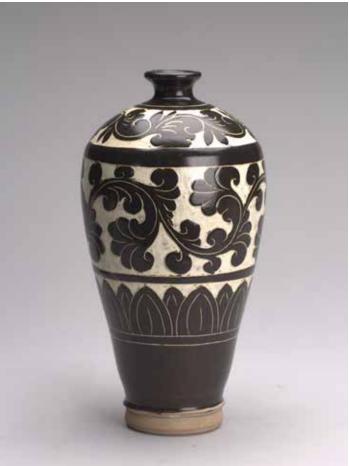

#### A LARGE CIZHOU PAINTED 'PEONY' VASE

the ovoid body tapering to a splayed foot and surmounted by a tall trumpet neck and flared rim, painted in black around the exterior with two leafy peony sprays, the base unglazed revealing the buff stoneware body. Song Dynasty period.

Height: 15 in (38.1 cm) Width: 8 in (20.3 cm)

\$1500-2500

**Provenance:** Property from an important Northern California collection

宋 磁州窯花卉紋大瓶