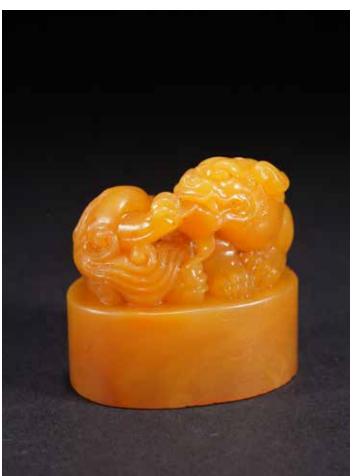

low a rigid neck and mouth rim, the base with a four-character mark. Qing Dynasty period.

Width: 7 1/8 in (18.0 cm)

\$2500-3500

清 銅三足爐





#### A PAIR OF CHINESE CLOISONNE ENAMEL LOTUS BONSAI

Each jardiniere with rounded sides, the exterior decorated in cloisonne enamel enclosing scenes of lotus ponds and egrets in shaped cartouches within dense foliate scroll blue enamelled ground, the top planted with lotus buds and leaves, accompanied with hardwood stands. Qing Dynasty period.

Height: 33 in (83.8 cm) Width: 13 1/2 in (34.3 cm)

\$10000-15000

## 清 銅胎掐絲琺瑯荷花盆景一對 帶紅木幾

花盆採用景泰藍工藝製作而成, 銅胎, 缸型, 敞口, 鼓腹, 腹部 下收, 圈足。主體在銅胎上填以天藍色地, 色澤均勻, 並嵌以 銅絲, 組成了滿地花草紋, 枝藤細線纏繞, 九瓣形花瓣, 分別 涂繪紅、黃、藍、白諸色琺瑯彩, 形成彩飾, 色澤明快。盆內滿 填以 "荷葉" "荷花" "蓮蓬", 自然曲折。這件盆景具有清代宮 廷御用器物的風格, 是宮廷陳設中的精品, 置於室內桌旁、架 上, 不僅美觀大方, 而且頗有華貴氣質。







# A WHITE JADE 'LINGZHI' BRUSH WASHER AND STAND

The deep hollowed vessel in the form on a large lingzhi head borne on a gnarled branch and surrounded by smaller lingzhi heads, the stone of an attractive white tone with minor inclusions, hardwood stand. Qing Dynasty period.

Width: 4 3/4 in (12.0 cm)

\$3500-5500

清 白玉靈芝隨型筆洗

## 1265 A CHINESE TIANHUANG 'MYTHICAL BEAST' SEAL

The seal surmounted with a coiled mythical beast, the tail finely detailed with incised lines, the stone is of golden caramel tone, the seal face carved with two characters. Qing Dynasty period.

Height: 1 5/8 in (4.0 cm) Length: 1 1/8 in (2.8 cm) Width: 1 5/8 in (4.0 cm)

\$2500-3500

清 田黃獸鈕印章





## 1266 A CHINESE LONGQUAN CELADON MALLET VASE

The tapering cylindrical body surmounted by a tall columnar neck and f