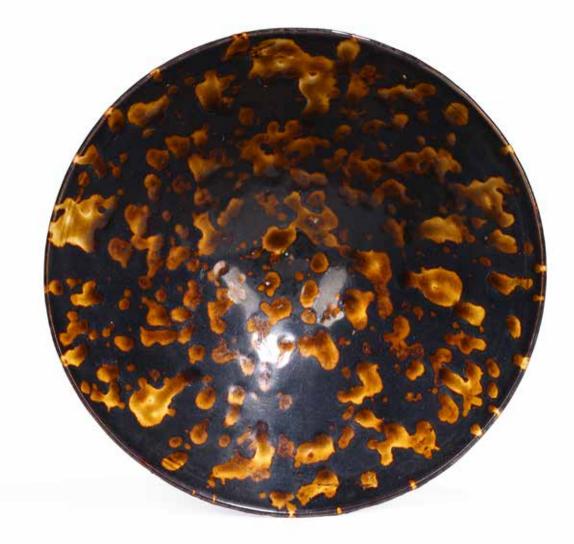

## 1273 A JIZHOU TORTOISESHELL CONICAL BOWL

The interior and exterior decorated with a rich dark brown glaze liberally splashed in translucent golden glaze in imitation of mottled tortoiseshell, base unglazed. Song Dynasty period.

Height: 2 3/8 in (6.0 cm) Width: 6 3/8 in (16.2 cm)

\$1000-2000

Provenance: Property from an important Northern California collection

宋 吉州窯玳瑁碗