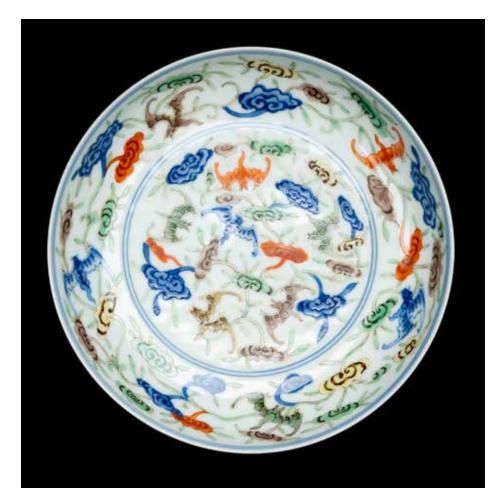

#### 清同治 青花五彩雲蝠紋盤

圓口, 淺腹, 圈足, 形制規矩, 端莊古拙。青花 五彩繪"雲蝠""靈芝"等, 蝙蝠翻飛於彩雲 之間, 隻隻不同, 姿態各異, 動感強烈, 線條清 晰。祥雲迤邐, 明黃、淡緣、青花、褐彩、礬紅等 裝點繽紛, 絢麗異常, 寓意洪福齊天。整器紋 飾佈局規矩, 繁而不亂, 飄灑自然。 "同治年制"款識。