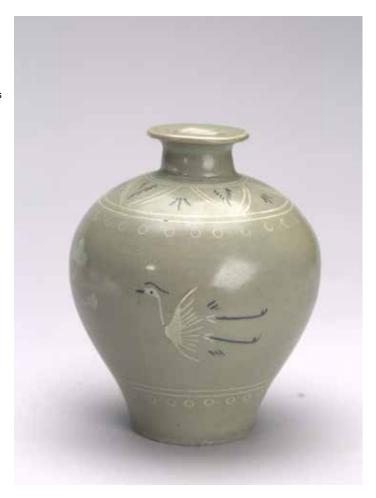

#### A KOREAN SLIP DECORATED CELADON VASE

The waisted lower body rising to a broad shoulder surmounted by a small neck and cupped rim, the sides carved with roundels inclosing chrysanthemum spray and cranes and clouds in the spaces between the roundels, covered overall in a translucent olive-colored glaze.

Height: 11 1/4 in (28.6 cm) Width: 7 3/4 in (19.7 cm)

\$300-500

Provenance: Property from an important Northern California collection

高麗青瓷梅瓶

**來源:** 北加州重要私人收藏