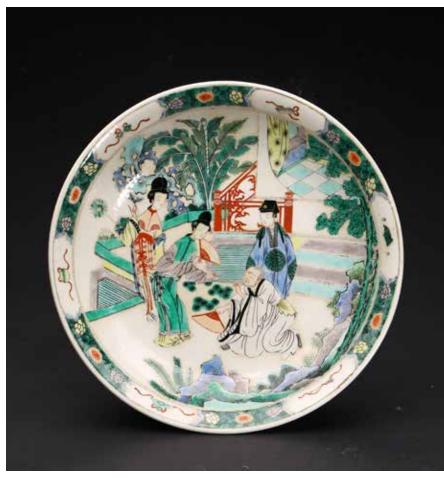

he body enameled with dragons pair and floral spray. The base is inscribed in iron-red with an apocryphal Qianlong seal mark. Qing Dynasty period.

Height: 6 7/8 in (17.6 cm) Diameter: 1 2/8 in (3.1 cm)

\$1500-2000

清 綠地洋彩雙龍抱月瓶





# 1361 A CHINESE DOUCAI FLORAL VASE

Decorated around the body with stylized floral scrolls. The base with apocryphal reign mark. Qing Dynasty period. Height: 9 1/2 in (24.0 cm) Diameter: 2 7/8 in (7.3 cm)

\$1000-1500

清 鬥彩纏枝花卉紋尊





#### A WHITE AND RUSSET JADE 'CHILONG' PENDANT

Carved in the form of pair of intertwining chilong, the stone is of polished white tone with russet areas. Qing Dynasty period.

Height: 2 7/8 in (7.1 cm) Length: 1 7/8 in (4.8 cm)

\$800-1200

#### 清 白玉螭龍紋珮

玉質溫潤細膩, 瑩潤光潔, 局部帶有黑褐色沁色, 包漿肥厚。 螭龍雙耳 貼腦, 圓眼, 闊嘴, 身姿婉轉, 線條流暢, 自然生動, 工藝精湛。



#### 1363 A CHINESE FAMILLE VERTE 'STORY SCENE' DISH

Qing Dynasty period. With curving sides, the dish painted to the interior with four figures, including two elegant ladies, a monk, and a scholar literati within background of pavillion garden, next to wutong and rockworks, the green trellis-pattern border reserved with auspicious object motifs, the base bearing six character Kangxi mark.

Height: 2 in (5.1 cm) Length: 11 1/4 in (28.6 cm)

\$800-1200

#### 清 五彩人物故事圖盤

敞口弧腹,平底圈足,以紅、黃、黑、深綠、淺綠、碧 線、翠藍、茄紫八色繪人物,繪畫工致精麗,生動傳 神,色彩瑰麗多姿、濃艷奪目,人物刻畫傳神細緻。 整體造型委婉有剛性,做工精緻富有力度,線條挺 立,色階豐富,立體感強。 "大清康熙"年制。













# A HARDSTONE INLAID 'FIGURES' EIGHT PANEL HARDWOOD SCREEN

Qing Dynasty Daoguang period. The center section of each panel inlaid in jade, agate, soapstone, quartz, aventurine, mother-of-pear