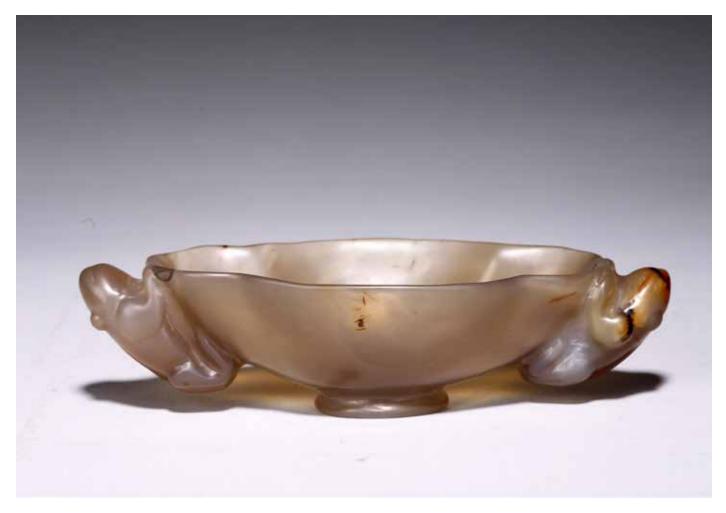

# 1323 A CHINESE AGATE WASHER WITH FROG HANDLES

The lobed agate washer carved with a pair of frog form handles. Tang Dynasty period or later.

Height: 2 in (5.1 cm) Width: 7 1/2 in (19.1 cm)

\$4000-6000

Provenance: Property from an important Northern California collection

唐或以後 瑪瑙蛙耳盤