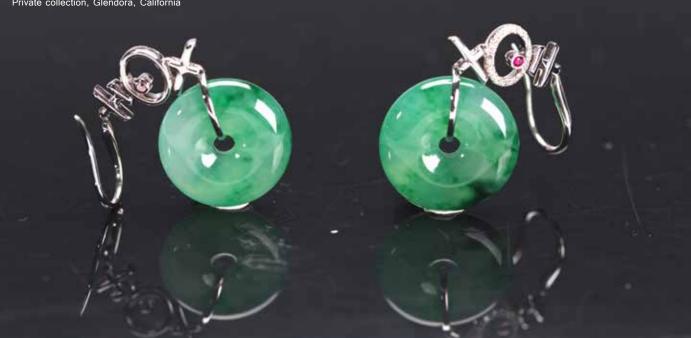

### 1383 A PAIR NATURAL JADEITE EARRINGS

Guarantee Natural Type A Jadeite, otherwise full refund within 30 days.

\$2000-3000

Provenance: Private collection, Glendora, California

天然翠玉圓型耳墜一對

來源: 南加州格蘭多納市私人收藏