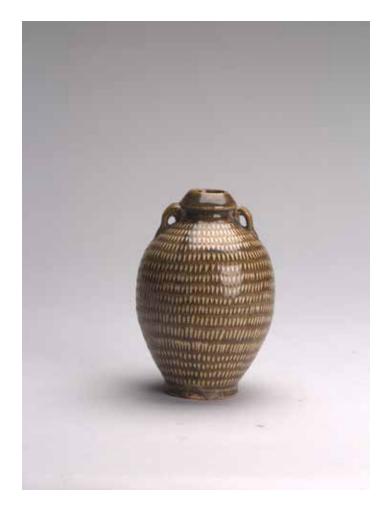

## 1285 A CHINESE AMBER GLAZED 'DOUBLE FISH' FLASK

Modeled after a leather prototype, the body moulded and incised with a double fish motif, all under a rich amber glaze stopping around the base to reveal the pale slip and buff pinkish clay. Liao Dynasty period.

Height: 10 3/4 in (27.3 cm) Width: 6 1/2 in (16.5 cm)

\$800-1200

Provenance: Property from an important Northern California collection

遼 黃釉雙魚紋皮囊壺