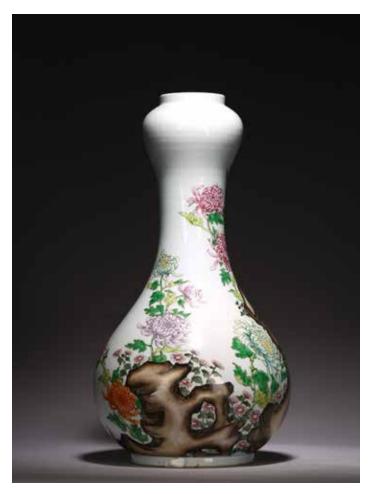

# A CHINESE BLUE AND WHITE 'BAMBOO AND PRUNUS' VASE

The vase is painted with a large prunus branch beside rocks and bamboo. The mouth is mounted with a later silver rim and cover with a stylised floral design. Qing Dynasty Kangxi period.

Height: 9 in (22.9 cm) Width: 5 in (12.7 cm)

\$2500-3500

Provenance: Christie's New York, July 2016, Lot 113

清康熙 青花梅竹山石紋瓶

**來源:** 紐約佳士得, 2016年7月, Lot 113