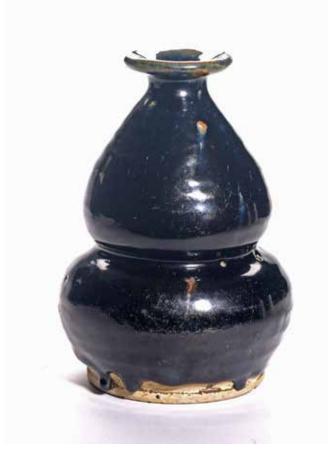

## 1272 A HENAN BLACK GLAZED DOUBLE GOURD VASE

The double gourd form vase rises to a wide everted rim, overall covered in thick glossy black glaze saved for the base. Song or Yuan Dynasty period.

Height: 8 1/2 in (21.6 cm) Width: 6 in (15.2 cm)

\$1000-2000

Provenance: Property from an important Northern California collection

宋/元 黑釉葫蘆瓶

**來源:** 北加州重要私人收藏