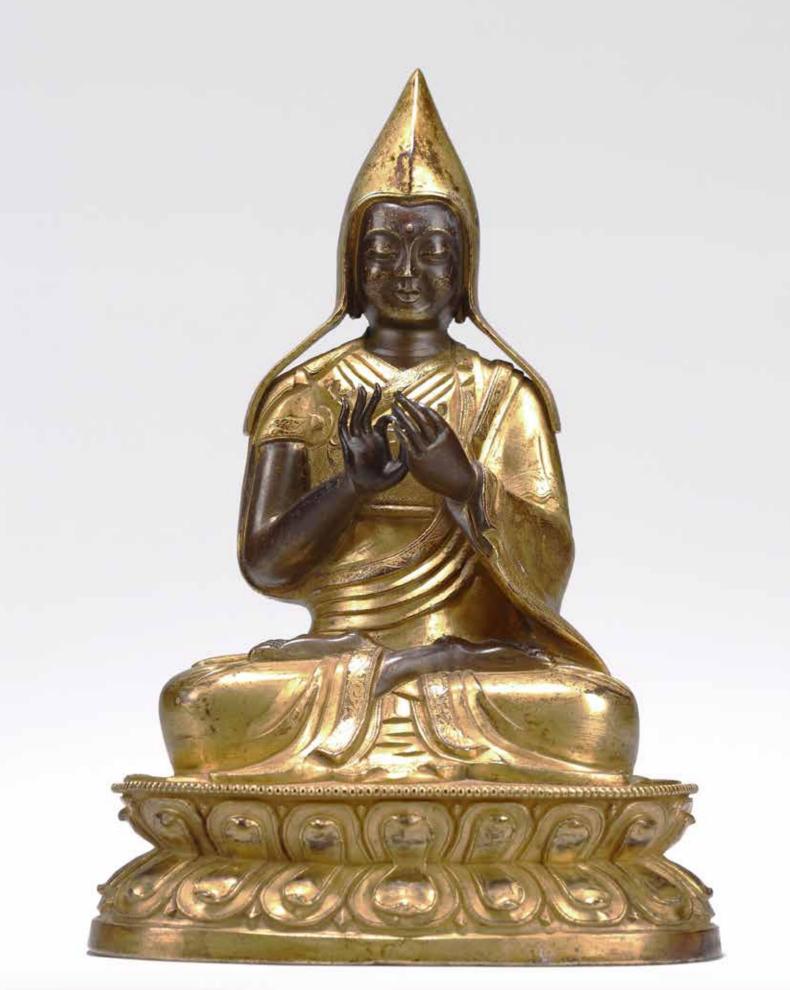

#### A GILT BRONZE FIGURE OF SEATED LAMA

Cast seated on a double lotus plinth, the right hand raised in vitarka mudra and the left holding a pustakam, wearing voluminous robes and a pandita hat, with sealed base. 19th century, Qing Dynasty period.

Height: 10 3/4 in (27.3 cm) Width: 6 1/2 in (16.5 cm)

\$3000-5000

Provenance: Property from a East Los Angeles private collection

清 銅鎏金上師坐像