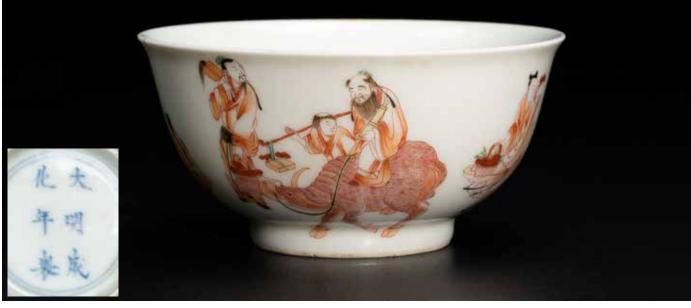

#### A RED AND BLACK ENAMEL FIGURES BOWL

Painted around the exterior in iron red with various immortals, the hair enameled in black, the base inscribed with apocryphal Ming reign mark.

Height: 2 1/2 in (6.2 cm) Diameter: 5 2/8 in (13.3 cm)

\$1500-2000

#### 清 礬紅八仙人物紋碗

圓口, 深腹, 直圈足。胎質潔白細膩, 釉汁溫潤透 亮。外壁繪"八仙人物紋", 人物神情各異, 形像生 動, 繪工極為精湛, 構圖嚴謹, 佈局合理。 "大明成化年制款識", 為寄託款。