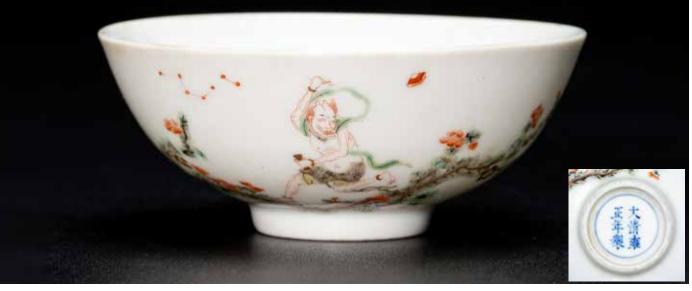

epals, covered overall with pale bluish green glaze except for the unglazed foot ring, base inscribed with reign mark, accompanied with zitan stand. Qing Dynasty period.

Height: 7 in (17.8 cm) Width: 6 in (15.2 cm)

\$1000-1500

#### 清 粉青釉石榴尊 配紫檀座





# 1353

#### A CHINESE FAMILLE VERTE 'IMMORTAL' BOWL

The thinly potted bowl is delicately decorated in iron-red, green, aubergine, black enamels depicting the figure of Kuixing in characteristic dynamic pose with one foot raised and holding a brush. The interior is plain. Base inscribed with reign mark.

Height: 1 1/2 in (3.8 cm) Diameter: 3 5/8 in (9.0 cm)

#### \$1200-1800

# 清 五彩魁星踢鬥紋碗

器型小巧可愛,圓口,淺腹,直圈足。胎質潔白,釉汁勻淨。五彩繪" 魁星點鬥紋",魁星雙眉緊鎖,怒髮沖天,他身穿綢裙,飄帶纏繞期 間,立於梅枝上,一手捧鬥,一腳向後翹起,一手執筆,意思是用筆 點定中試人的姓名,神采飛揚,氣勢凌人。魁星有保佑科場及第,名 列前茅,有科舉奪魁之意。

"大清雍正年制"款識。



California Asian Art Auction | 105





# 1354 A BLUE AND WHITE ENAMELLED 'BATS' DISH

The interior enamelled in blue, green, red, and yellow to depict bats amidst lingzhi fungus sprays, the exterior similarly decorated, base inscribed with Tongzhi reign mark. Qing Dynasty period.

Height: 1 3/8 in (3.4 cm) Diameter: 6 3/8 in (16.0 cm)

\$1200-1800

#### 清同治 青花五彩雲蝠紋盤

圓口, 淺腹, 圈足, 形制規矩, 端莊古拙。青花 五彩繪"雲蝠""靈芝"等, 蝙蝠翻飛於彩雲 之間, 隻隻不同, 姿態各異, 動感強烈, 線條清 晰。祥雲迤邐, 明黃、淡緣、青花、褐彩、礬紅等 裝點繽紛, 絢麗異常, 寓意洪福齊天。整器紋 飾佈局規矩, 繁而不亂, 飄灑自然。 "同治年制"款識。



#### 1355 A CHINESE FAMILLE ROSE 'EIGHT IMMORTALS' DISH

The dish decorated to the interior with three immortals around a rock table in garden setting, the base with reign mark.

Height: 7/8 in (2.3 cm) Length: 5 1/8 in (13.0 cm)

\$1200-1800

### 民國 粉彩八仙紋碟

花型口, 淺腹, 圈足。胎體輕