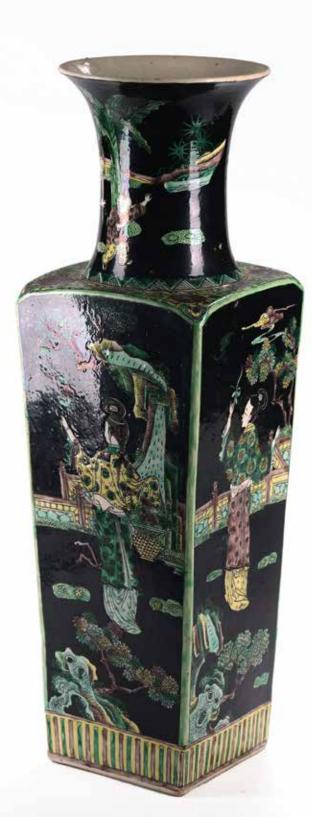

# A LARGE CHINESE FAMILLE NOIRE SQUARE FORM VASE

The tapering sides divided into four facets, each decorated with scene of a lady in outdoor garden, the neck further painted with boys playing hide and seek. Base inscribed with four character Kangxi mark. Qing Dynasty period.

Height: 23 3/4 in (60.3 cm) Width: 7 1/4 in (18.4 cm)

\$3000-5000

Provenance: Property from an important Northern California collection

清 墨地素三彩仕女人物瓶