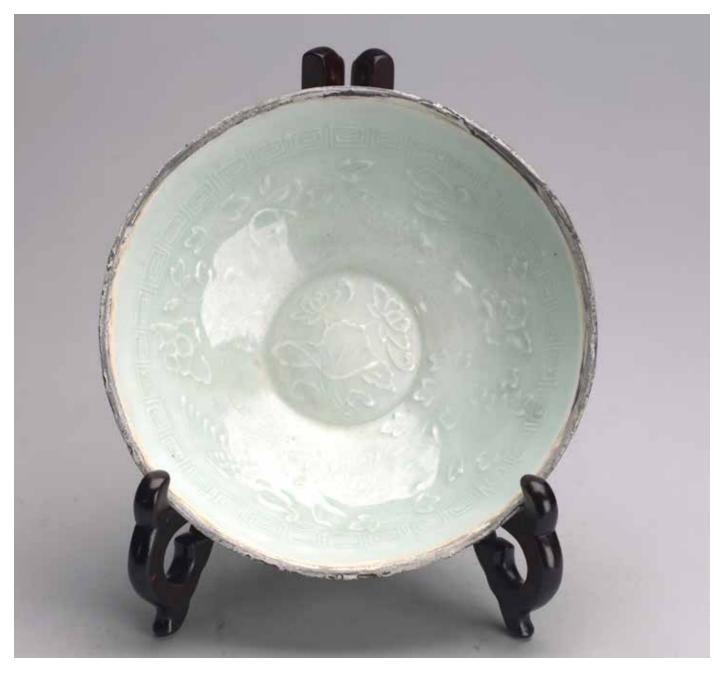

## A CHINESE QINGBAI MOULDED 'LOTUS' DISH

Finely potted with steep sides rising from a short straight foot, molded to the interior with a center of two lotus flowers and leaf, encircled with mandarin ducks and phoenix amidst lotus peonies, covered overall in a pale blue glaze save for the exposed rim. Song Dynasty period.

Height: 2 1/4 in (5.7 cm) Width: 8 in (20.3 cm)

\$1500-2500

Provenance: Property from an important Northern California collection

宋 青白印花荷塘紋碗