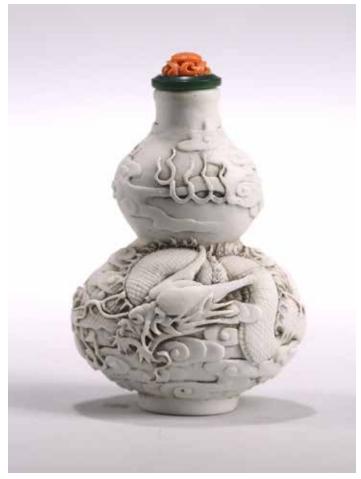

#### A CARVED WHITE PORCELAIN DOUBLE GOURD 'DRAGON' SNUFF BOTTLE

This white porcelain double gourd shaped snuff bottle carved in relief with sinuous dragon amidst dense clouds, fitted with a carved coral stopper, the base inscribed with four character mark 'Chen Guo Zhi Zhi'. 19th century, Qing Dynasty period.

Height: 3 in (7.6 cm) Width: 2 in (5.1 cm)

\$250-350

Provenance: From a Pennsylvania private collection

清十九世紀 陳國治刻 雕白瓷龍紋葫蘆型鼻煙壺

#### 來源:

美國賓州費城托馬斯·A·克萊恩教授藏鼻烟壺系列。克萊 恩先生為費城傑弗遜醫學院教授。此批鼻烟壺系列爲其早 年藏品一部分。

California Asian Art Auction | 11