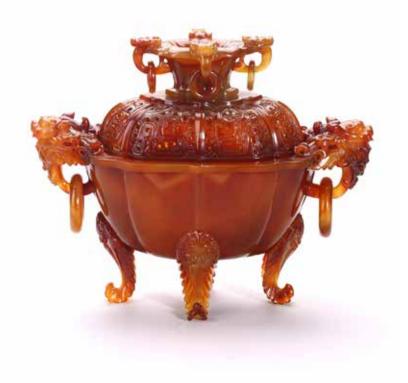

### 1320 A RARE RED AGATE RETICULATED TRIPOD CENSER

The lobed form tripod censer supported on three mughal style feet, the body flanked by pair of mythical beast heads suspended with loose rings, the reticulated cover surmounted with a flared finial decorated with four small mythical beast handles suspended with rings.

Height: 7 in (17.8 cm) Width: 8 5/8 in (21.9 cm)

\$4000-6000

Provenance: Property from an important Northern California collection

南紅瑪瑙鏤空活環三足蓋爐