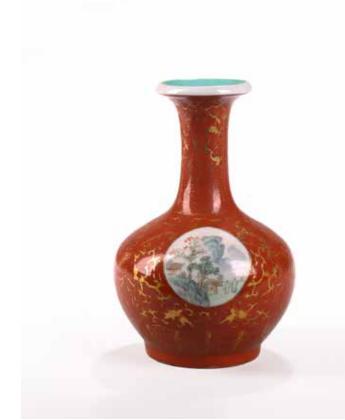

Height: 7 in (17.8 cm) Width: 4 1/2 in (11.4 cm)

\$1000-2000

Provenance: Property from an important Northern California collection

洪憲 居仁堂製款 紅釉泥金開光山水紋瓶