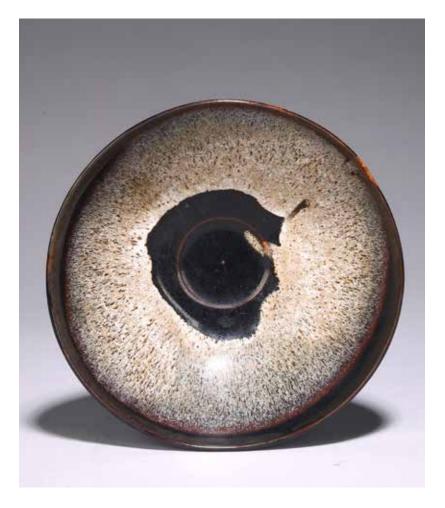

#### A JIAN BLACK GLAZED 'OIL SPOTS' BOWL

With rounded sides resting on a short foot, covered overall with a lustrous black glaze decorated with large purplish silver oval shaped 'oil spots', the glaze stopping short of the lower body and foot, revealing the knife pared brown color body. Song Dynasty period.

Height: 3 1/4 in (8.3 cm) Width: 7 in (17.8 cm)

\$1200-1800

**Provenance:** Property from an important Northern California collection

宋 建窯黑釉油滴盞