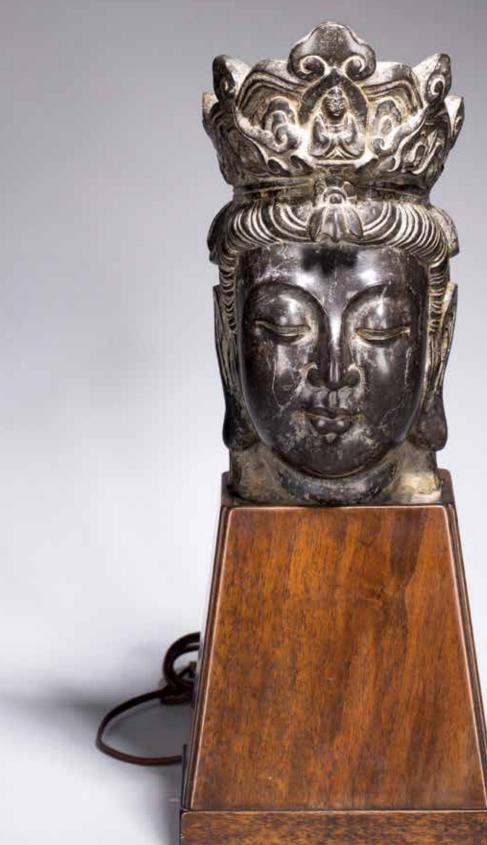

#### 1225 A CHINESE LIMESTONE CARVED 'GUANYIN' HEAD WITH STAND

smaller statue of amitabha and with her hair pulled up in an elaborate chignon, mounted on a rosewood rectangular stand. Ming/Qing Dynasty

<del>來源。</del> 展覽: 紐約玉石藝廊(Jadestone Gallery),2012-2013洛杉磯/波特蘭格里森家族 (Grayson Family)收藏

2012年紐約玉石藝廊展覽圖

Carved with her hair neatly tied behind her pointed headdress. The female deity with serene facial expression and downcast eye. 19th/20th century.

Height: 11 in (27.9 cm) Width: 5 1/4 in (13.3 cm)

#### \$800-1200

#### Provenance

Property from the private collection of the Grayson family, Los Angeles & Portland

#### 十九/二十世紀 黑色大理石菩薩佛頭

**來源:** 洛杉磯/波特蘭格里森家族(Grayson Family)收