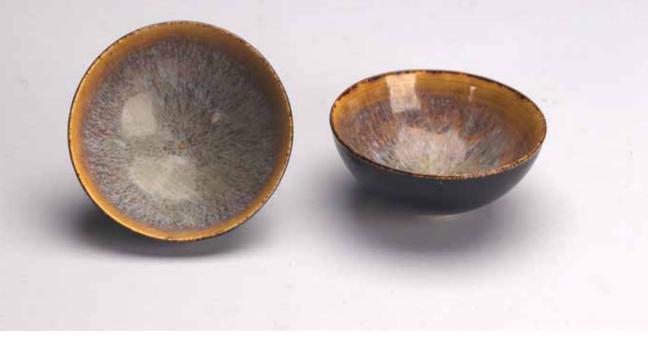

## 1270 A CHINESE JIZHOU STYLE BOWL

The bowl interior covered with splash of purplish cream glaze around the black glazed center, the exterior covered with black glaze and freely decorated with splash of cream colored glaze, the foot unglazed. Song Dynasty period.

Height: 2 3/8 in (6.0 cm) Width: 6 1/8 in (15.6 cm)

\$1000-2000

Provenance: Property from an important Northern California collection

宋 吉州窯碗

**來源:** 北加州重要私人收藏

## 1273 A JIZHOU TORTOISESHELL CONICAL BOWL

The interior and exterior decorated with a rich dark brown glaze liberally splashed in translucent golden glaze in imitation of mottled tortoiseshell, base unglazed. Song Dynasty period.

Height: 2 3/8 in (6.0 cm) Width: 6 3/8 in (16.2 cm)

\$1000-2000

Provenance: Property from an important Northern California collection

宋 吉州窯玳瑁碗