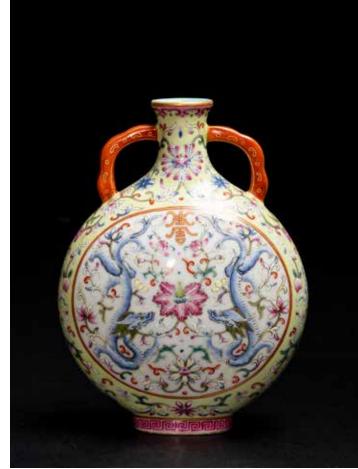

ing among clouds in pursuit of flaming pearls, the exterior with floral sprays.

Height: 1 3/8 in (3.2 cm) Diameter: 5 5/8 in (14.0 cm)

\$1500-2000

# 民國 黃地綠彩龍紋盤一對



# 1359 A BLUE AND WHITE 'LANDSCAPE' JARDINIERE

The jardiniere has deep rounded sides and a lipped rim. It is decorated on the exterior with continuous mountainous and tree-lined riverscape scene, separated by stylized auspicious character.

Height: 7 1/2 in (18.8 cm) Diameter: 9 3/8 in (23.8 cm)

\$1500-2000

青花山水人物紋缸



108 | California Asian Art Auction

#### A FAMILLE ROSE 'DRAGONS' MOONFLASK

The body enameled with dragons pair and floral spray. The base is inscribed in iron-red with an apocryphal Qianlong seal mark. Qing Dynasty period.

Height: 6 7/8 in (17.6 cm) Diameter: 1 2/8 in (3.1 cm)

\$1500-2000

清 綠地洋彩雙龍抱月瓶





# 1361 A CHINESE DOUCAI FLORAL VASE

Decorated around the body with stylized floral scrolls. The base with apocryphal reign mark. Qing Dynasty period. Height: 9 1/2 in (24.0 cm) Diameter: 2 7/8 in (7.3 cm)

\$1000-1500

清 鬥彩纏枝花卉紋尊





#### A WHITE AND RUSSET JADE 'CHILONG' PENDANT

Carved in the form of pair of intertwining chilong, the stone is of polished white tone with russet areas. Qing Dynasty period.

Height: 2 7/8 in (7.1 cm) Length: 1 7/8 in (4.8 cm)

\$800-1200

#### 清 白玉螭龍紋珮

玉質溫潤細膩, 瑩潤光潔, 局部帶有黑褐色沁色, 包漿肥厚。 螭龍雙耳 貼腦, 圓眼, 闊嘴, 身姿婉轉, 線條流暢, 自然生動, 工藝精湛。



#### 1363 A CHINESE FAMILLE VERTE 'STORY SCENE' DISH

Qing Dynasty period. With curving sides, the dish painted to the interior with four figures, including two elegant ladies, a monk, and a scholar literati within background of